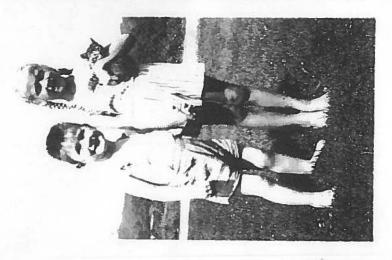

Photo taken circa 1910

Myrha Lou Shalosky, 1945

Latry & Myrha Lou shalosky,

Jessie Wiandt Riggle?

Evelyn Riggle-

Ed CARR

744 130 EAST MAIN ST. NECOMERSTOWN, whio DAIRY building built in 1925

うつつ WILLIAM E 67.25 47.7 47.7 297 19 47.7 23 296 295 17 592-580 0,000 CLARK MAXWELL ENTERPR 45-01457-000 1376-16 MILLER RICHARD D & 722-482 45-00454-000 0,000 0.000 ARNULD TUDD 45-01694-000 1244-2064 01, 201.5 01,39,5,000 201.5 9/11/1997 12/29/2006 01,39,58,000 NIC 0 NATA 45-02532-000 1244-2064 12 0.210 - 01 12/2019 1900 47.7 47.7 XXX 67 MAIN 130 EAST MAINST XXX DAIRY builling built in 1925