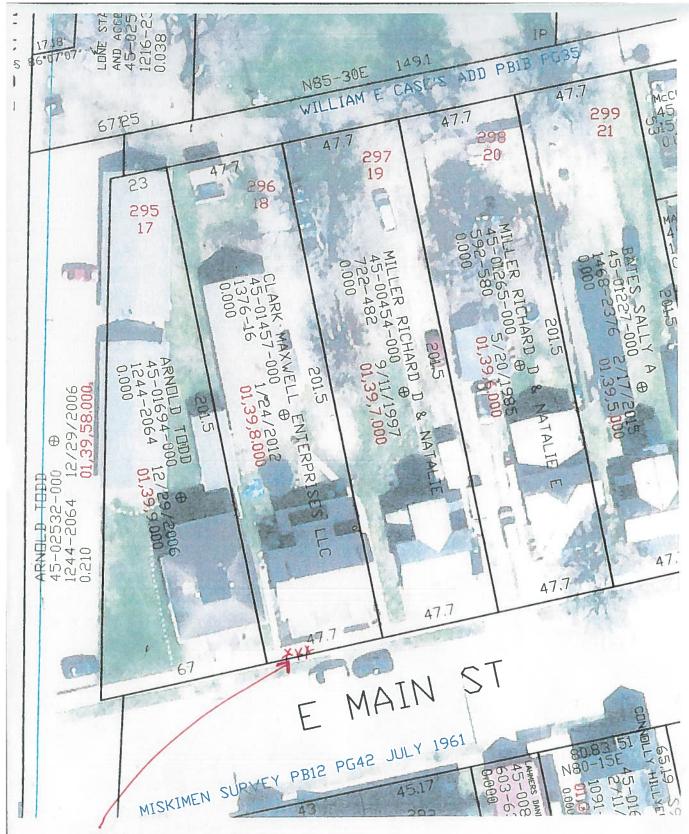

Photo taken circa 1910

Myrha Lou Shalosky, 1945

Latry & Myrha Lou shalosky,

Jessie Wiandt Riggle?

Evelyn Riggle-

Ed CARR

744 130 EAST MAIN ST. NECOMERSTOWN, whio DAIRY building built in 1925

うつつ WILLIAM E 67.25 47.7 47.7 297 19 47.7 23 296 295 17 592-580 0,000 CLARK MAXWELL ENTERPR 45-01457-000 1376-16 MILLER RICHARD D & 722-482 45-00454-000 0,000 0.000 ARNULD TUDD 45-01694-000 1244-2064 01, 201.5 01,39,5,000 201.5 9/11/1997 12/29/2006 01,39,58,000 NIC 0 NATA 45-02532-000 1244-2064 12 0.210 - 01 12/2019 1900 47.7 47.7 XXX 67 MAIN 130 EAST MAINST XXX DAIRY builling built in 1925