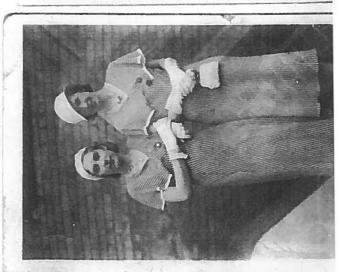

Photo taken circa 1910

Myrha Lou Shalosky, 1945

Latry & Myrha Lou shalosky,

Jessie Wiandt Riggle?

Evelyn Riggle-

Ed CARR

744 130 EAST MAIN ST. NECOMERSTOWN, whio DAIRY building built in 1925

うつつ WILLIAM E 67.25 47.7 47.7 297 19 47.7 23 296 295 17 592-580 0,000 CLARK MAXWELL ENTERPR 45-01457-000 1376-16 MILLER RICHARD D & 722-482 45-00454-000 0,000 0.000 ARNULD TUDD 45-01694-000 1244-2064 01, 201.5 01,39,5,000 201.5 9/11/1997 12/29/2006 01,39,58,000 NIC 0 NATA 45-02532-000 1244-2064 12 0.210 - 01 12/2019 1900 47.7 47.7 XXX 67 MAIN 130 EAST MAINST XXX DAIRY builling built in 1925