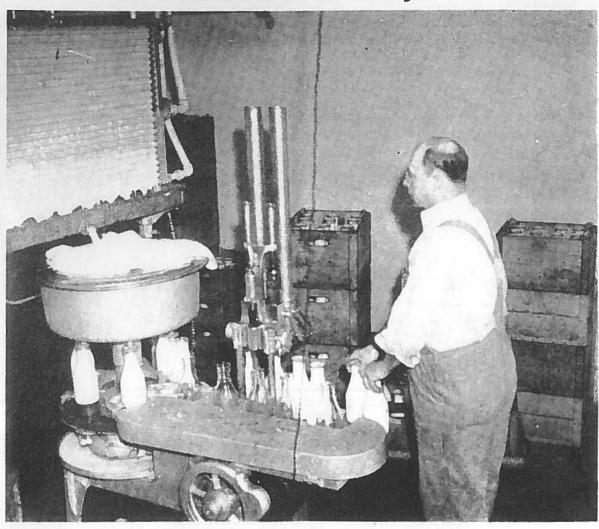

T. L. munna milk Co. muma written on wagon. In business 1896-1914
Bottle approl, 70 years as it was
the kind first used, Business sold to Riggle, then addy,

# **Charles Luther at dairy**

Globe Hotel

corner canal +

Bridge St.

photo 1930:s

Riggle-Muma Milk wagon (Dall Grove Dairy)

photo taken in Main St. square, looking towards

corner of Main + cross st.