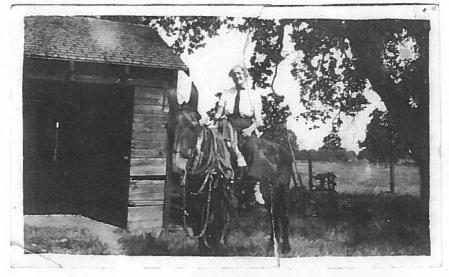

T. L. munna milk Co. muma written on wagon. In business 1896-1914
Bottle approl, 70 years as it was
the kind first used, Business sold to Riggle, then addy,

# **Charles Luther at dairy**





Globe Hotel

corner canal +

Bridge St.

photo 1930:s



Riggle-Muma Milk wagon (Dall Grove Dairy)

photo taken in Main St. square, looking towards

corner of Main + cross st.

Photo taken circa 1910



Myrha Lou Shalosky, 1945



Latry & Myrha Lou shalosky,





Jessie Wiandt Riggle?



Evelyn Riggle-



Ed CARR



744 130 EAST MAIN ST. NECOMERSTOWN, whio DAIRY building built in 1925



うつつ WILLIAM E 67.25 47.7 47.7 297 19 47.7 23 296 295 17 592-580 0,000 CLARK MAXWELL ENTERPR 45-01457-000 1376-16 MILLER RICHARD D & 722-482 45-00454-000 0,000 0.000 ARNULD TUDD 45-01694-000 1244-2064 01, 201.5 01,39,5,000 201.5 9/11/1997 12/29/2006 01,39,58,000 NIC 0 NATA 45-02532-000 1244-2064 12 0.210 - 01 12/2019 1900 47.7 47.7 XXX 67 MAIN 130 EAST MAINST XXX DAIRY builling built in 1925

# MRS. HOGUE DIES AFTER SHORT ILLNESS

Mrs. Forest Sells Hogue, 73, died Sunday evening at 5:30. o'clock at her home on Main street. Death was due to angina pectoris. Mrs. Hogue had been ill for three days preceding her death.

She was born near Newcomerstown, a daughter of I