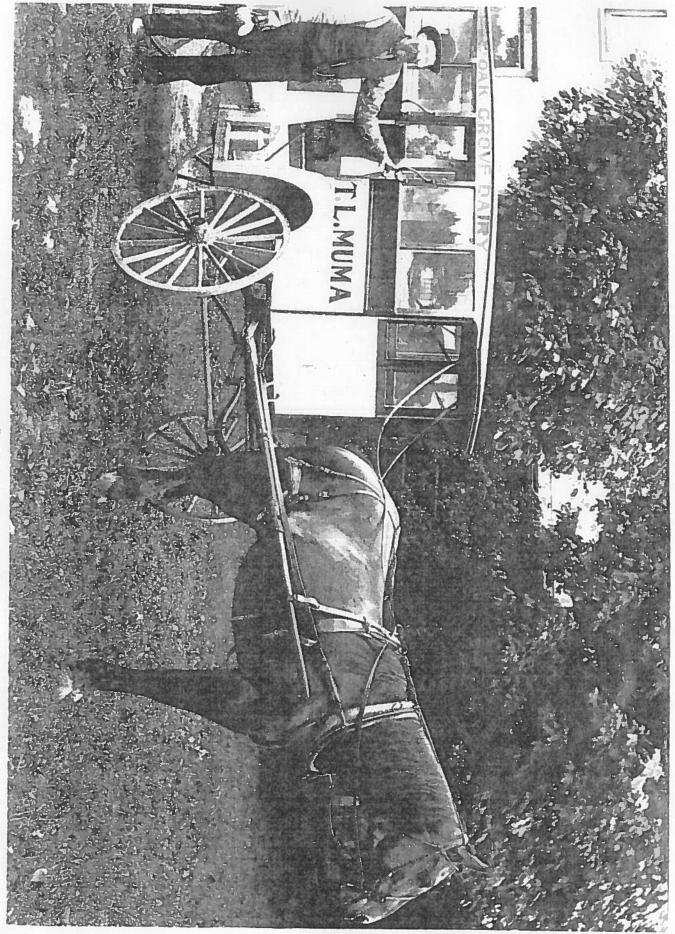

T. L. munna milk Co. muma written on wagon. In business 1896-1914
Bottle approl, 70 years as it was
the kind first used, Business sold to Riggle, then addy,

# **Charles Luther at dairy**

Globe Hotel

corner canal +

Bridge St.

photo 1930:s

Riggle-Muma Milk wagon (Dall Grove Dairy)

photo taken in Main St. square, looking towards

corner of Main + cross st.