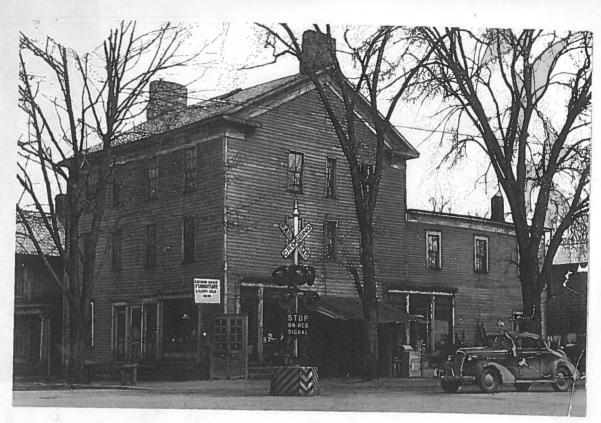

# **Charles Luther at dairy**

Globe Hotel

corner canal +

Bridge St.

photo 1930:s

Riggle-Muma Milk wagon (Dall Grove Dairy)

photo taken in Main St. square, looking towards

corner of Main + cross st.

Photo taken circa 1910

Myrha Lou Shalosky, 1945

Latry & Myrha Lou shalosky,

Jessie Wiandt Riggle?

Evelyn Riggle-

Ed CARR

744 130 EAST MAIN ST. NECOMERSTOWN, whio DAIRY building built in 1925

うつつ WILLIAM E 67.25 47.7 47.7 297 19 47.7 23 296 295 17 592-580 0,000 CLARK MAXWELL ENTERPR 45-01457-000 1376-16 MILLER RICHARD D & 722-482 45-00454-000 0,000 0.000 ARNULD TUDD 45-01694-000 1244-2064 01, 201.5 01,39,5,000 201.5 9/11/1997 12/29/2006 01,39,58,000 NIC 0 NATA 45-02532-000 1244-2064 12 0.210 - 01 12/2019 1900 47.7 47.7 XXX 67 MAIN 130 EAST MAINST XXX DAIRY builling built in 1925