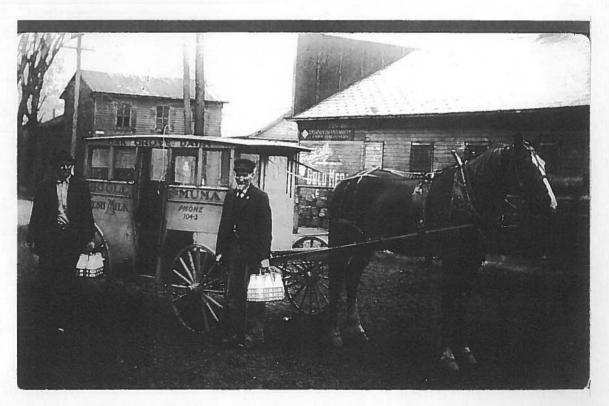

T. L. munna milk Co. muma written on wagon. In business 1896-1914
Bottle approl, 70 years as it was
the kind first used, Business sold to Riggle, then addy,

# **Charles Luther at dairy**

Globe Hotel

corner canal +

Bridge St.

photo 1930:s

Riggle-Muma Milk wagon (Dall Grove Dairy)

photo taken in Main St. square, looking towards

corner of Main + cross st.