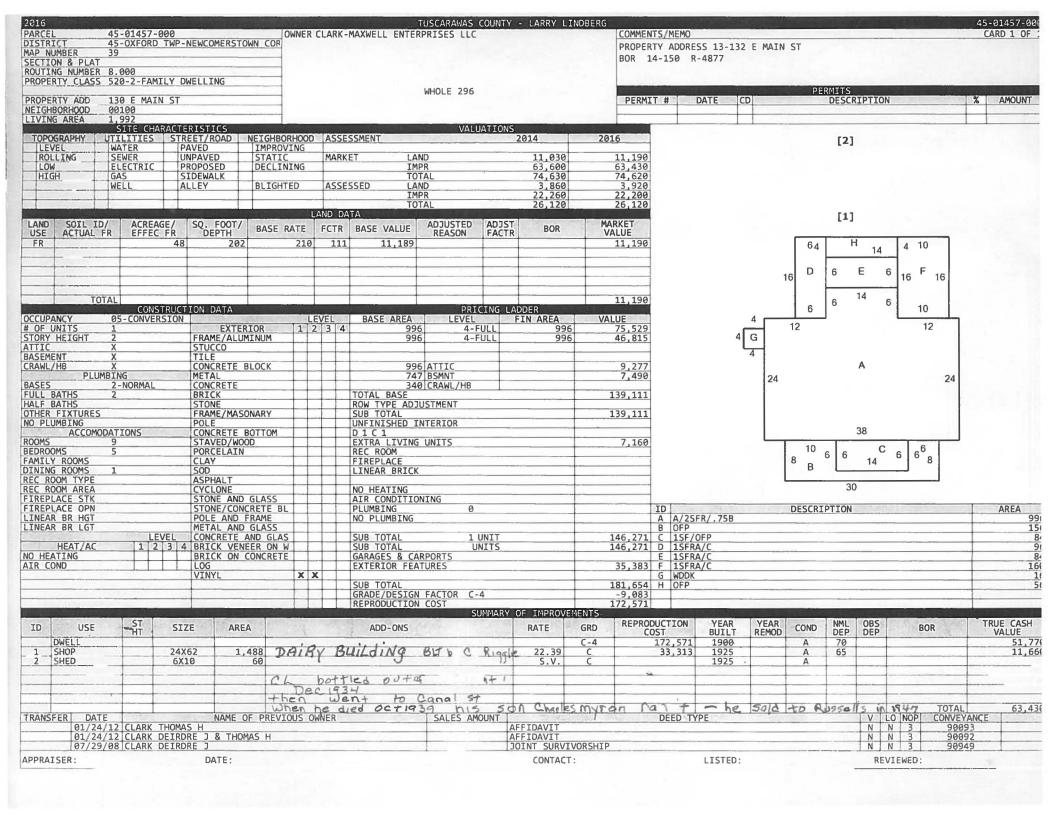

Photo taken circa 1910

Myrha Lou Shalosky, 1945

Latry & Myrha Lou shalosky,

Jessie Wiandt Riggle?

Evelyn Riggle-

Ed CARR

744 130 EAST MAIN ST. NECOMERSTOWN, whio DAIRY building built in 1925

うつつ WILLIAM E 67.25 47.7 47.7 297 19 47.7 23 296 295 17 592-580 0,000 CLARK MAXWELL ENTERPR 45-01457-000 1376-16 MILLER RICHARD D & 722-482 45-00454-000 0,000 0.000 ARNULD TUDD 45-01694-000 1244-2064 01, 201.5 01,39,5,000 201.5 9/11/1997 12/29/2006 01,39,58,000 NIC 0 NATA 45-02532-000 1244-2064 12 0.210 - 01 12/2019 1900 47.7 47.7 XXX 67 MAIN 130 EAST MAINST XXX DAIRY builling built in 1925