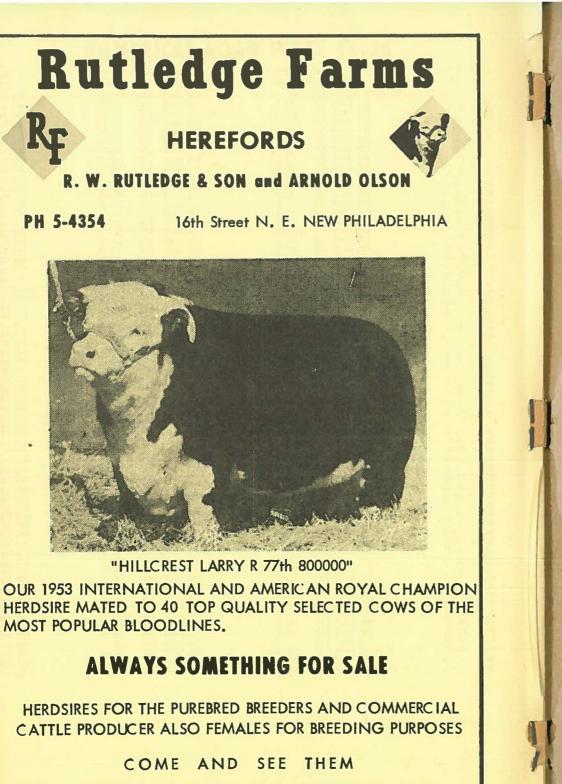

| 60       |
| noau 203                                                                                                                                                                                                                                                                                                                                                                                                                                                                                                                                                                                                                                            | (L-17) | 30       |                                         | (1-11)                     | 001      | The rop brive   | (0-2)            | 00       |

2



Farm is located just off Hwys. 250 & 8 at 16th Street East