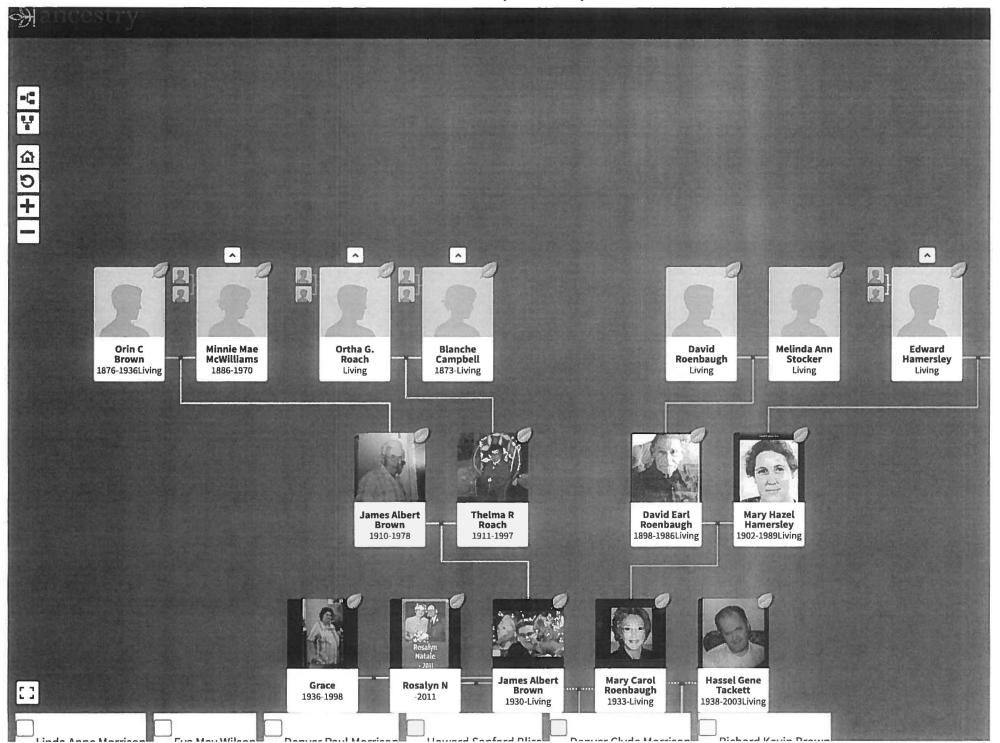

Third Second 下てつか十 MON 4012 10 M Harrison Leslieblis, Carl Bliss, Elma Bliss, Zebulon Bliss, Anne E Shaw Bliss, STELLA BLISS, ARIE Bliss Plyford Bliss, Howard Bliss, Josephine Couts, Unknown, Aunt Clara Bliss Asher, Farest Asher Blanche, Albert Bliss, Elmer Bliss, Playford Asher, Geo Bliss, wife Idabelle











Phone

Date prepared

31. INIGITIES, DITTERYTORIS, VICTORION, ELL

for ordinances. I am including the required pedigree chart.

# Potential photos and documents for Mary Ann Shalosky











Mary Ann Shalosky

Mary Ann Shalosky

Mary Sholasky

John Shelski

8/22/2018

Mary Ann Shalosky 1872-1898 - Ancestry

Born in Prussia on 6 Jul 1872 to John Shalosky and Marcia Anne Schrovish. Mary Ann Shalosky married Phillip Wilson and had 2children. She passed away on 20 Dec 1898 in Tuscarawas, Ohio, USA.

|      | usband                                       | ohn                                                                         | Last ShalosKy                           | •                             |   | See "Othe<br>marriages |
|------|----------------------------------------------|--