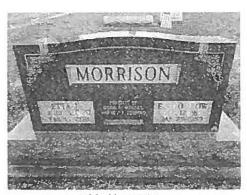

r Public Ancestry Member Trees. Elizabeth A McMillen Name Iva Romaine Helter 1864-Birth 30 Jan 1893 - Gilmore, Ohio Spouse & Children 10 Aug 1982 - Dennison, Tuscarawas, Ohio, Death USA **Bert Conaway Morrison** 1894-1981 Review Ignore **Denver Clyde Morrison** 1912-2001 **☐** Virginia, Marriage Records, 1936-2014 **Doris Shirlene Morrison** Birth, Marriage & Death 1935-Name Iva Helter Norma Jean Morrison Review Ignore **Bert Richard Morrison** 🖹 U.S., Social Security Applications and Claims Index, 1936-2007 **Charles Raymond Morrison** Birth, Marriage & Death **Kenneth Leroy Morrison** Name Iva R Helter

Review

Ignore

🖹 Summit County, Ohio, Marriage Records, 1840-1980

Birth, Marriage & Death

Name Iva Helter

**Francis Woodrow Morrison** 

# ? Find A Grave



Photo added by T. Bistor



Added by T. Bistor

# **Francis Woodrow Morrison**

BIRTH 12 Dec 1915

Gilmore, Tuscarawas County, Ohio, USA

DEATH 29 Jan 1989 (aged 73)

Canton, Stark County, Ohio, USA

BURIAL West Union Cemetery

Gilmore, Tuscarawas County, Ohio, USA

MEMORIAL ID 91134553 · View Source

### **Family Members**

#### **Parents**

Bert Conway Morrison 1894–1981



### Spouse



Etta Estella Burdette Morrison 1919–2011 (m. (marriage) 1939)

### **Siblings**

Norma Jean Morrison Fawcett unknown-1984

Denver Clyde Morrison 1912–2001



Kenneth Leroy Morrison 1919–1979

Created by: Linnie Dunlap
Added: 1 Jun 2012
Find A Grave Memorial 91134553

Find A Grave, database and images (https://www.findagrave.com: accessed 12 September 2018), memorial page for Francis
Woodrow Morrison (12 Dec 1915–29 Jan 1989), Fin