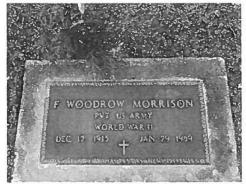

les information from 13 other Public Ancestry Member Trees. Elizabeth A McMillen Name Iva Romaine Helter 1864-Birth 30 Jan 1893 - Gilmore, Ohio Spouse & Children 10 Aug 1982 - Dennison, Tuscarawas, Ohio, Death USA **Bert Conaway Morrison** 1894-1981 Review Ignore **Denver Clyde Morrison** 1912-2001 **☐** Virginia, Marriage Records, 1936-2014 **Doris Shirlene Morrison** Birth, Marriage & Death 1935-Name Iva Helter Norma Jean Morrison Review Ignore **Bert Richard Morrison** 🖹 U.S., Social Security Applications and Claims Index, 1936-2007 **Charles Raymond Morrison** Birth, Marriage & Death **Kenneth Leroy Morrison** Name Iva R Helter

Review

Ignore

🖹 Summit County, Ohio, Marriage Records, 1840-1980

Birth, Marriage & Death

Name Iva Helter

**Francis Woodrow Morrison** 

# ? Find A Grave



Photo added by T. Bistor



Added by T. Bistor

# **Francis Woodrow Morrison**

BIRTH 12 Dec 1915

Gilmore, Tuscarawas County, Ohio, USA

DEATH 29 Jan 1989 (aged 73)

Canton, Stark County, Ohio, USA

BURIAL West Union Cemetery

Gilmore, Tuscarawas County, Ohio, USA

MEMORIAL ID 91134553 · View Source

### **Family Members**

#### **Parents**

Bert Conway Morrison 1894–1981



### Spouse



Etta Estella Burdette Morrison 1919–2011 (m. (marriage) 1939)

### **Siblings**

Norma Jean Morrison Fawcett unknown-1984

Denver Clyde Morrison 1912–2001



Kenneth Leroy Morrison 1919–1979

Created by: Linnie Dunlap
Added: 1 Jun 2012
Find A Grave Memorial 91134553

Find A Grave, database and images (https://www.findagrave.com: accessed 12 September 2018), memorial page for Francis
Woodrow Morrison (1