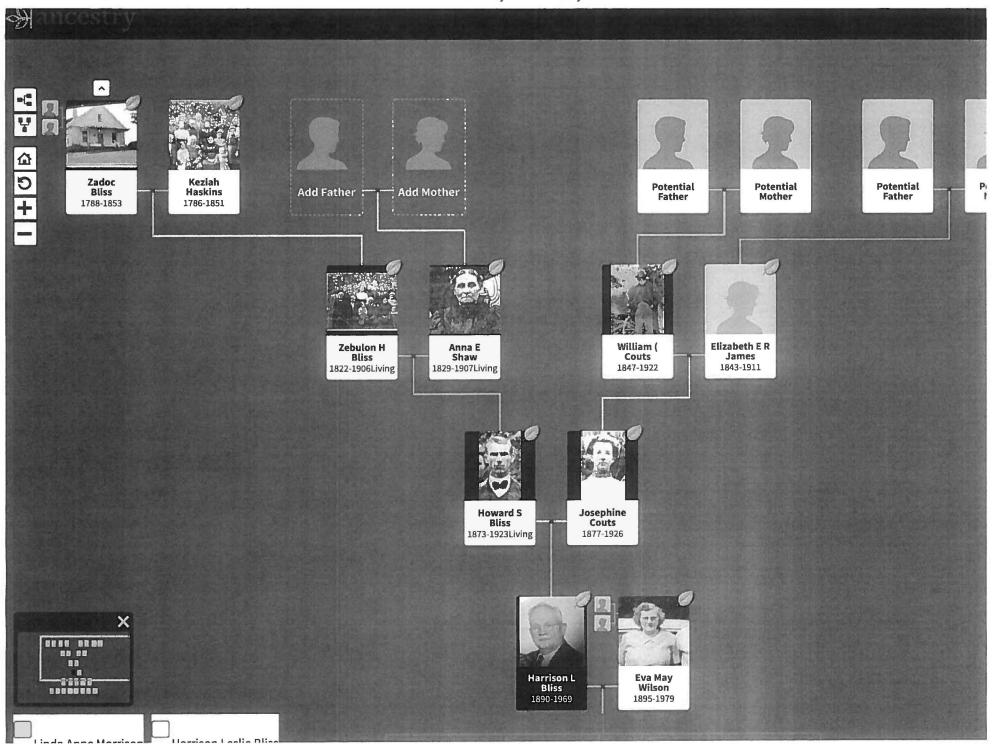

Third Second 下てつか十 MON 4012 10 M Harrison Leslieblis, Carl Bliss, Elma Bliss, Zebulon Bliss, Anne E Shaw Bliss, STELLA BLISS, ARIE Bliss Plyford Bliss, Howard Bliss, Josephine Couts, Unknown, Aunt Clara Bliss Asher, Farest Asher Blanche, Albert Bliss, Elmer Bliss, Playford Asher, Geo Bliss, wife Idabelle











Phone

Date prepared

31. INIGITIES, DITTERYTORIS, VICTORION, ELL

for ordinances. I am including the required pedigree chart.

# Potential photos and documents for Mary Ann Shalosky











Mary Ann Shalosky

Mary Ann Shalosky

Mary Sholasky

John Shelski

8/22/2018

Mary Ann Shalosky 1872-1898 - Ancestry

Born in Prussia on 6 Jul 1872 to John Shalosky and Marcia Anne Schrovish. Mary Ann Shalosky married Phillip Wilson and had 2children. She passed away on 20 Dec 1898 in Tuscarawas, Ohio, USA.

|      | usband                                       | ohn                                                                         | Last ShalosKy                           | •                             |   | See "Othe<br>marriages |
|------|-----------------------------------------