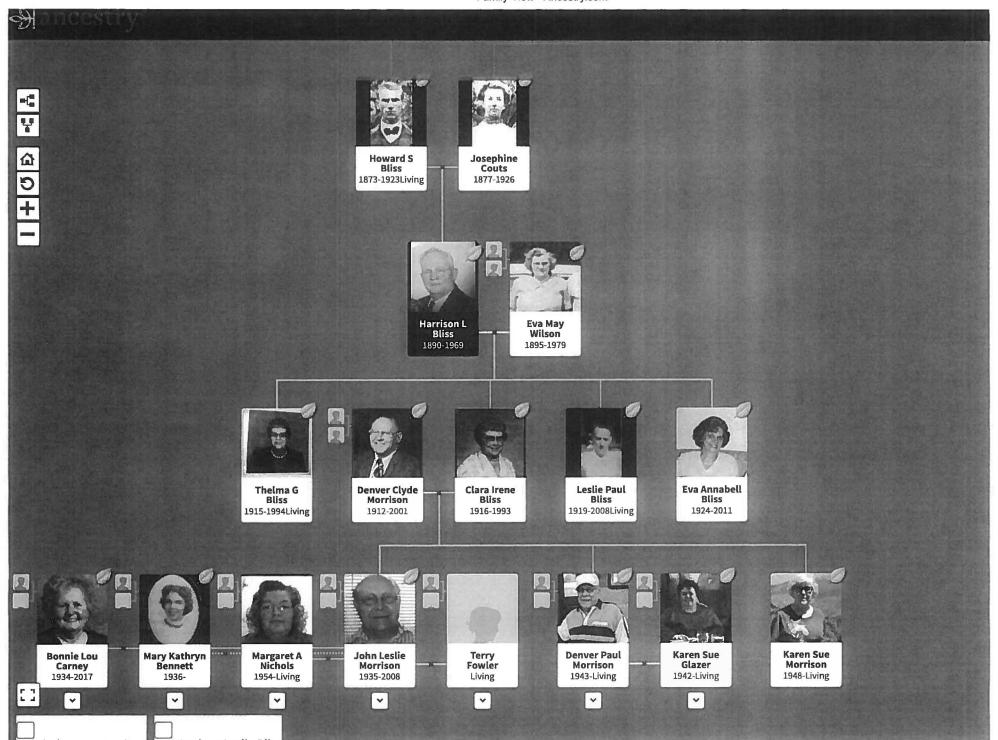

Third Second 下てつか十 MON 4012 10 M Harrison Leslieblis, Carl Bliss, Elma Bliss, Zebulon Bliss, Anne E Shaw Bliss, STELLA BLISS, ARIE Bliss Plyford Bliss, Howard Bliss, Josephine Couts, Unknown, Aunt Clara Bliss Asher, Farest Asher Blanche, Albert Bliss, Elmer Bliss, Playford Asher, Geo Bliss, wife Idabelle











Phone

Date prepared

31. INIGITIES, DITTERYTORIS, VICTORION, ELL

for ordinances. I am including the required pedigree chart.

# Potential photos and documents for Mary Ann Shalosky











Mary Ann Shalosky

Mary Ann Shalosky

Mary Sholasky

John Shelski

8/22/2018

Mary Ann Shalosky 1872-1898 - Ancestry

Born in Prussia on 6 Jul 1872 to John Shalosky and Marcia Anne Schrovish. Mary Ann Shalosky married Phillip Wilson and had 2children. She passed away on 20 Dec 1898 in Tuscarawas, Ohio, USA.

|      | usband                                       | ohn                                                                         | Last ShalosKy                           | •                             |   | See "Othe<br>marriages |
|------|-------------------------------------------