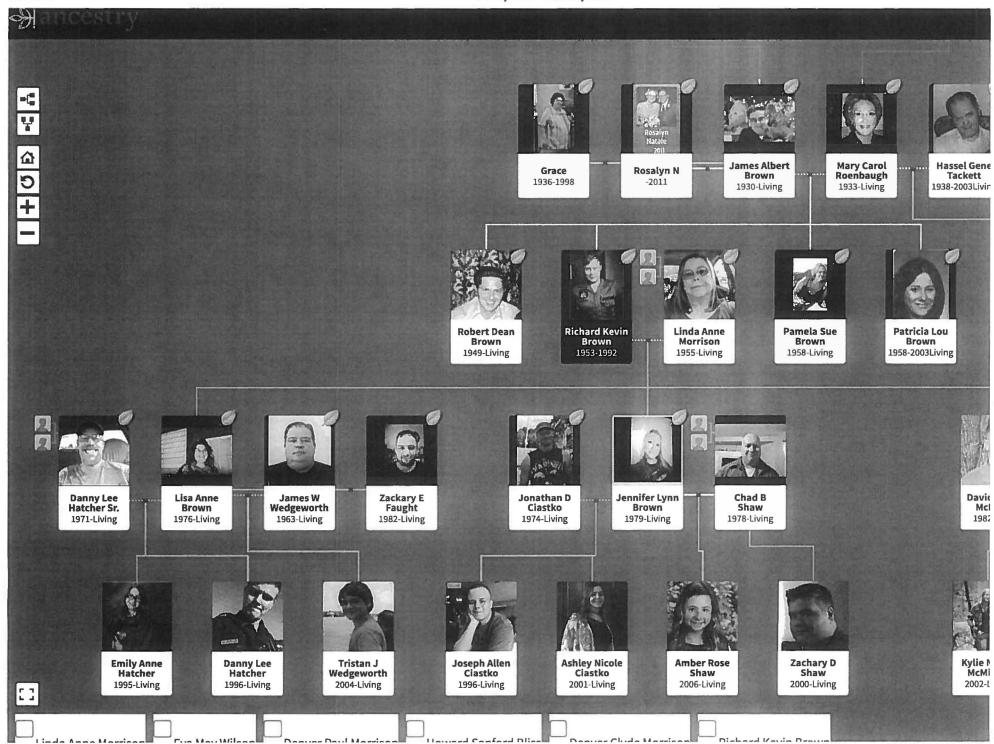

Third Second 下てつか十 MON 4012 10 M Harrison Leslieblis, Carl Bliss, Elma Bliss, Zebulon Bliss, Anne E Shaw Bliss, STELLA BLISS, ARIE Bliss Plyford Bliss, Howard Bliss, Josephine Couts, Unknown, Aunt Clara Bliss Asher, Farest Asher Blanche, Albert Bliss, Elmer Bliss, Playford Asher, Geo Bliss, wife Idabelle











Phone

Date prepared

31. INIGITIES, DITTERYTORIS, VICTORION, ELL

for ordinances. I am including the required pedigree chart.

# Potential photos and documents for Mary Ann Shalosky











Mary Ann Shalosky

Mary Ann Shalosky

Mary Sholasky

John Shelski

8/22/2018

Mary Ann Shalosky 1872-1898 - Ancestry

Born in Prussia on 6 Jul 1872 to John Shalosky and Marcia Anne Schrovish. Mary Ann Shalosky married Phillip Wilson and had 2children. She passed away on 20 Dec 1898 in Tuscarawas, Ohio, USA.

|      | usband                                       | ohn                                                                         | Last ShalosKy                           | •                             |   | See "Othe<br>marriages |
|------|----------------------------------------------|