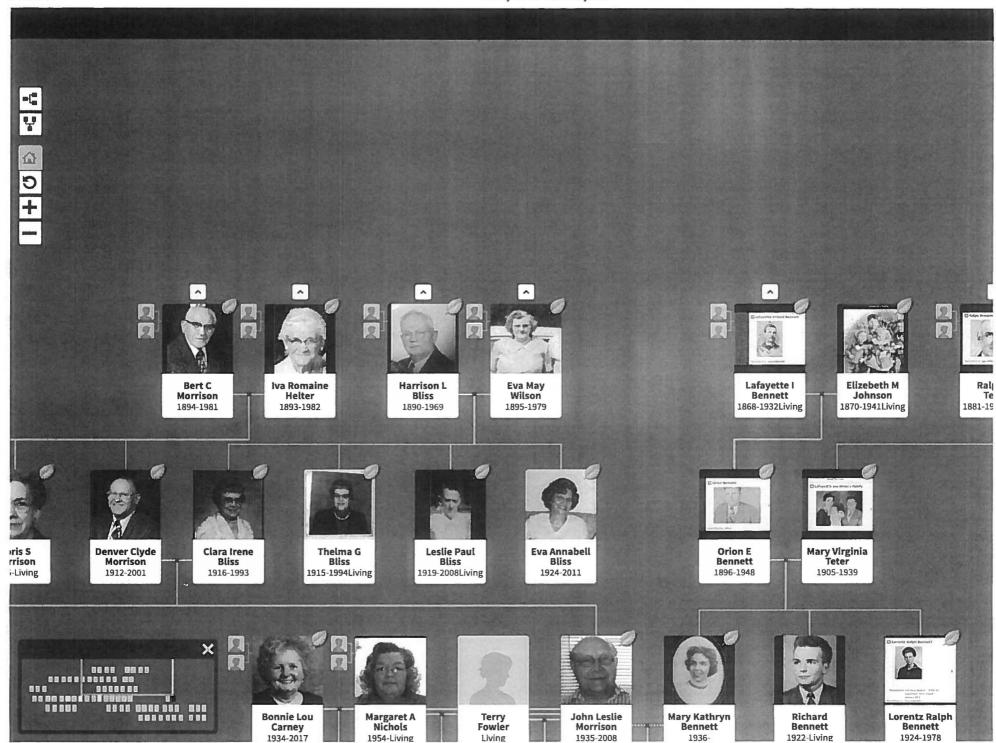

Third Second 下てつか十 MON 4012 10 M Harrison Leslieblis, Carl Bliss, Elma Bliss, Zebulon Bliss, Anne E Shaw Bliss, STELLA BLISS, ARIE Bliss Plyford Bliss, Howard Bliss, Josephine Couts, Unknown, Aunt Clara Bliss Asher, Farest Asher Blanche, Albert Bliss, Elmer Bliss, Playford Asher, Geo Bliss, wife Idabelle











Phone

Date prepared

31. INIGITIES, DITTERYTORIS, VICTORION, ELL

for ordinances. I am including the required pedigree chart.

# Potential photos and documents for Mary Ann Shalosky











Mary Ann Shalosky

Mary Ann Shalosky

Mary Sholasky

John Shelski

8/22/2018

Mary Ann Shalosky 1872-1898 - Ancestry

Born in Prussia on 6 Jul 1872 to John Shalosky and Marcia Anne Schrovish. Mary Ann Shalosky married Phillip Wilson and had 2children. She passed away on 20 Dec 1898 in Tuscarawas, Ohio, USA.

|      | usband                                       | ohn                                                                         | Last ShalosKy                           | •                             |   | See "Othe<br>marriages |
|------|---------------------------------------------