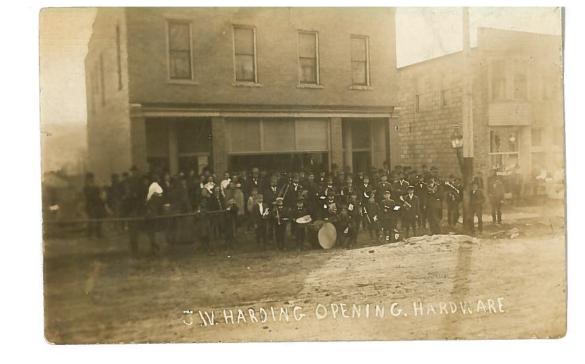

Up on East State pircet the grown of the control of

Several weeks since John Hinds town. During purchased the said Cartar Block on a number of year Lower Main street, and although worked was easy we have no entheatic information misation that it made alter that Howard Yeagley will be interested to the extent of a half interest. The infleting is to be thoroughly remodeled and later it protable that Reserve Hinds on Motfley Br. on Monday or and Yeagley will occupy the build ing with a line of properies.