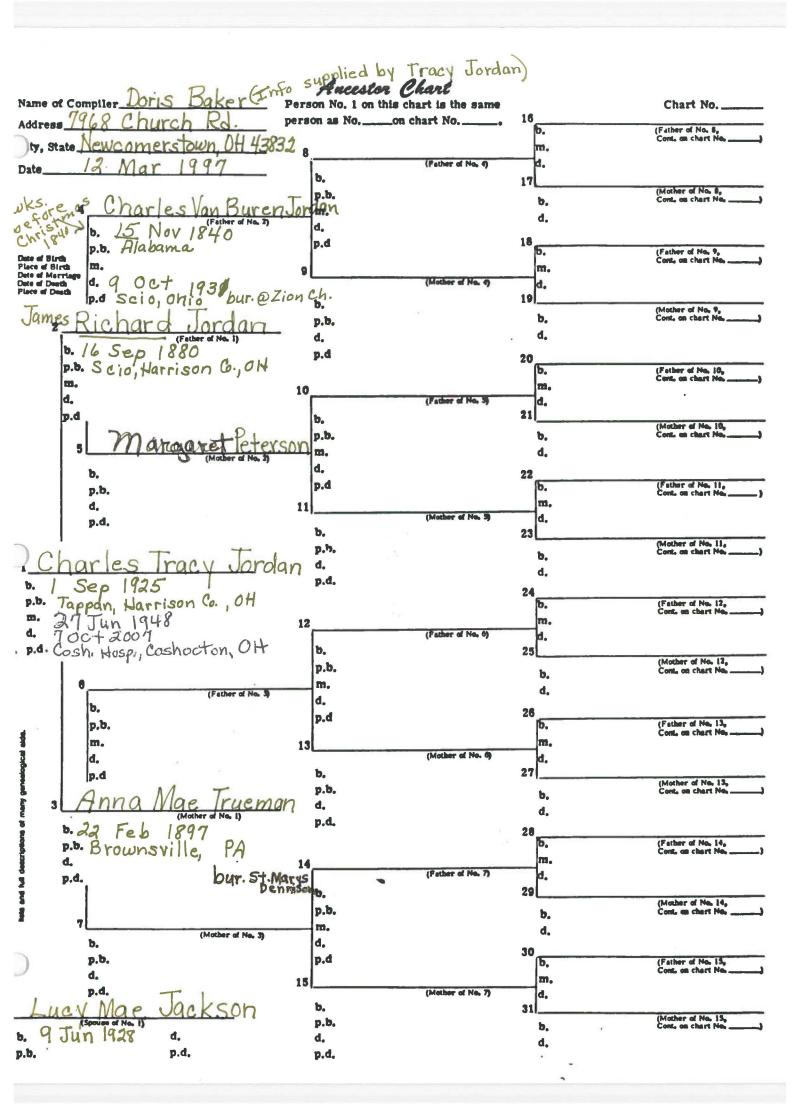

# C. Tracy Jordan's Ancestry

HUSBAND'S NAME When Born (Husband's Full Name) Christened Where When Died (Wife's Maiden Name) When Buried This information obtained from 7- Tracy Jordan in When Married Other Wives (L' any) Number (1) (2) etc. His Father \_ His Mother's Maiden Name Where When Born Christened Where 933 When Died Where Date When Buried Where **Doris Baker** Compiler 7968 Church Rd. SW Other Husb. (if any) Number (1) (2) etc.. Address Newcomerstown, OH 43832 Her Mother's Maiden Name City Her Father State Male | CHILDREN | (Arrange in order of birth) WHEN BORN WHERE BORN State or Country WHEN DIED Married Month Town or Place County Day Month Date To never Hay Date 1. To ( Date 11 To Harr 10 To Date 11 To Date 11 To Date 11 To Date 14 To Date 11 To Date 11 To Date 11 To Date 11 never mar. W Date To Date

Hnderson Jordan renroe HUSBAND'S NAME Where When Born Where \_ Christened\_ Where When Died (Wife's Maiden Name) Where When Buried This information obtained from 5-1997 - margaret Where When Married Other Wives (L' any) Number (1) (2) etc. His Mother's Maiden Name Margaret Peterson His Father \_ WIFE'S MAIDEN NAME \_\_\_ When Born Where \_ Christened\_ Where \_ Date Where \_ When Died Where When Buried Compiler Doris Baker Other Husb. (if any) Number (1) (2) etc. 7968 Church Rd. SW Address Newcomerstown, OH 43832 State Her Father Her Mother's Maiden Name City Male | CHILDREN WHEN BORN WHERE BORN State or WHEN DIED Married Female (Arrange in order of birth) Month Town or Place Country Day Month Year Date To Date 10 To Date 11 To Date 12 To Date To Date