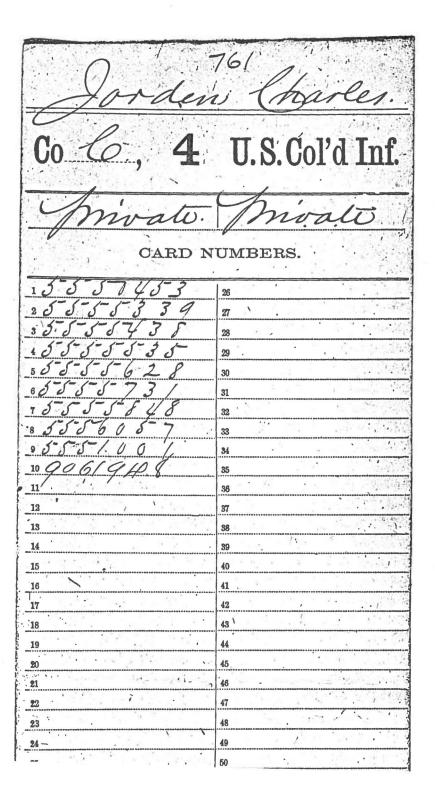

## Donated by: Doris Baker

Sources:

Charles Tracy Jordan Lucy Jackson Jordan Elizabeth Jordan Dansby News Clips

# C. Tracy Jordan's Ancestry

HUSBAND'S NAME When Born (Husband's Full Name) Christened Where When Died (Wife's Maiden Name) When Buried This information obtained from 7- Tracy Jordan in When Married Other Wives (L' any) Number (1) (2) etc. His Father \_ His Mother's Maiden Name Where When Born Christened Where 933 When Died Where Date When Buried Where **Doris Baker** Compiler 7968 Church Rd. SW Other Husb. (if any) Number (1) (2) etc.. Address Newcomerstown, OH 43832 Her Mother's Maiden Name City Her Father State Male | CHILDREN | (Arrange in order of birth) WHEN BORN WHERE BORN State or Country WHEN DIED Married Month Town or Place County Day Month Date To never Hay Date 1. To ( Date 11 To Harr 10 To Date 11 To Date 11 To Date 11 To Date 14 To Date 11 To Date 11 To Date 11 To Date 11 never mar. W Date To Date