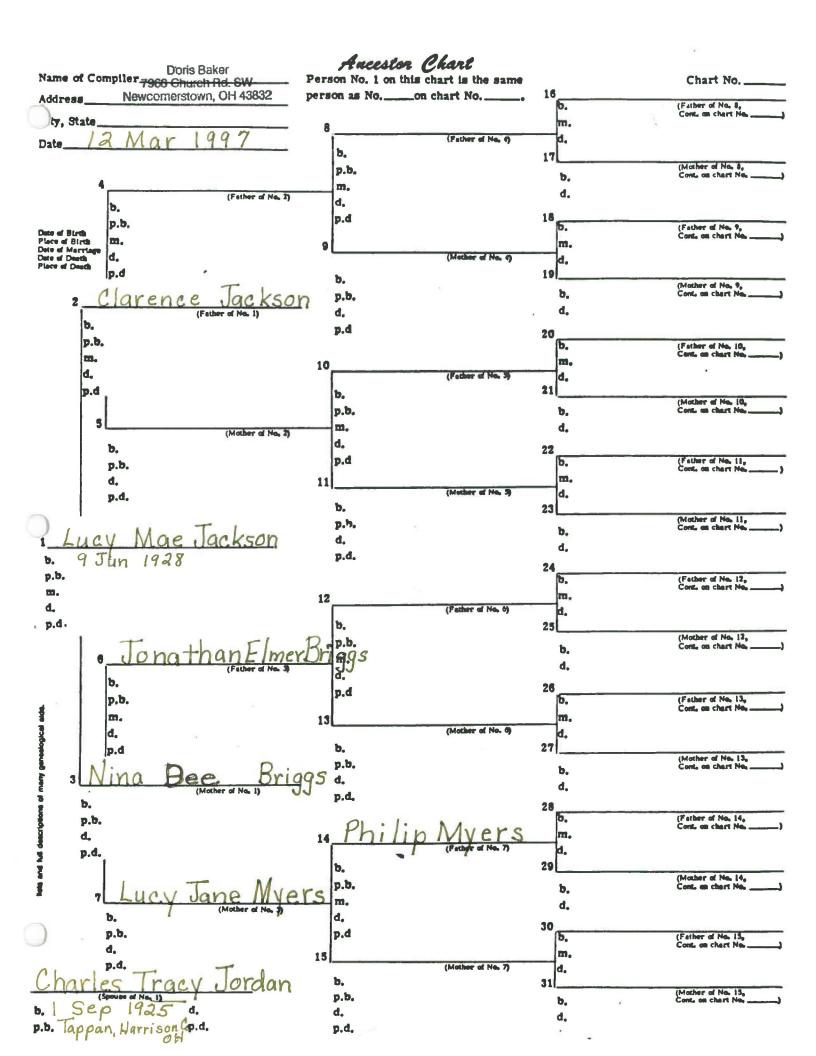

# C. Tracy Jordan's Ancestry

HUSBAND'S NAME When Born (Husband's Full Name) Christened Where When Died (Wife's Maiden Name) When Buried This information obtained from 7- Tracy Jordan in When Married Other Wives (L' any) Number (1) (2) etc. His Father \_ His Mother's Maiden Name Where When Born Christened Where 933 When Died Where Date When Buried Where **Doris Baker** Compiler 7968 Church Rd. SW Other Husb. (if any) Number (1) (2) etc.. Address Newcomerstown, OH 43832 Her Mother's Maiden Name City Her Father State Male | CHILDREN | (Arrange in order of birth) WHEN BORN WHERE BORN State or Country WHEN DIED Married Month Town or Place County Day Month Date To never Hay Date 1. To ( Date 11 To Harr 10 To Date 11 To Date 11 To Date 11 To Date 14 To Date 11 To Date 11 To Date 11 To Date 11 never mar. W Date To Date