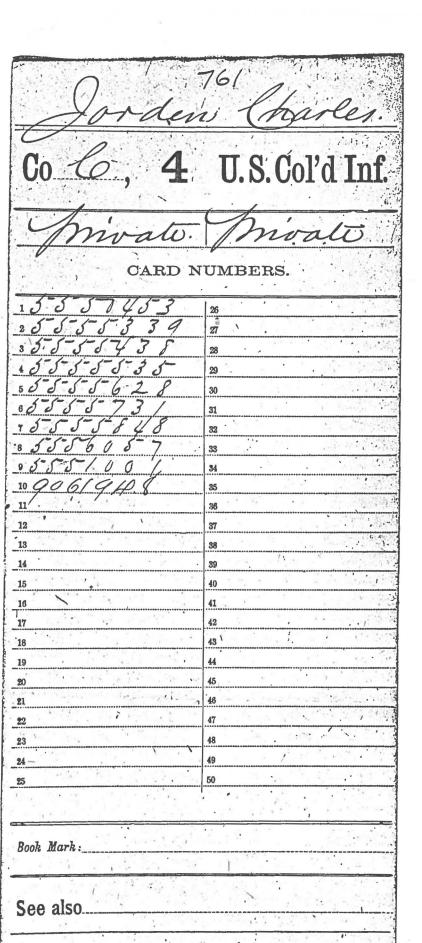

| /                                      | 5765, af New Geme,                                    |
|                                        | 16, for expiration                                    |
|                                        | Of Ollvice                                            |
|                                        |                                                       |
|                                        | Book mark:                                            |
| Book mark:                             |                                                       |
| Cerning to                             | (861) Dhuson Copyid.                                  |
| William W                              | Copyut.                                               |

/2591