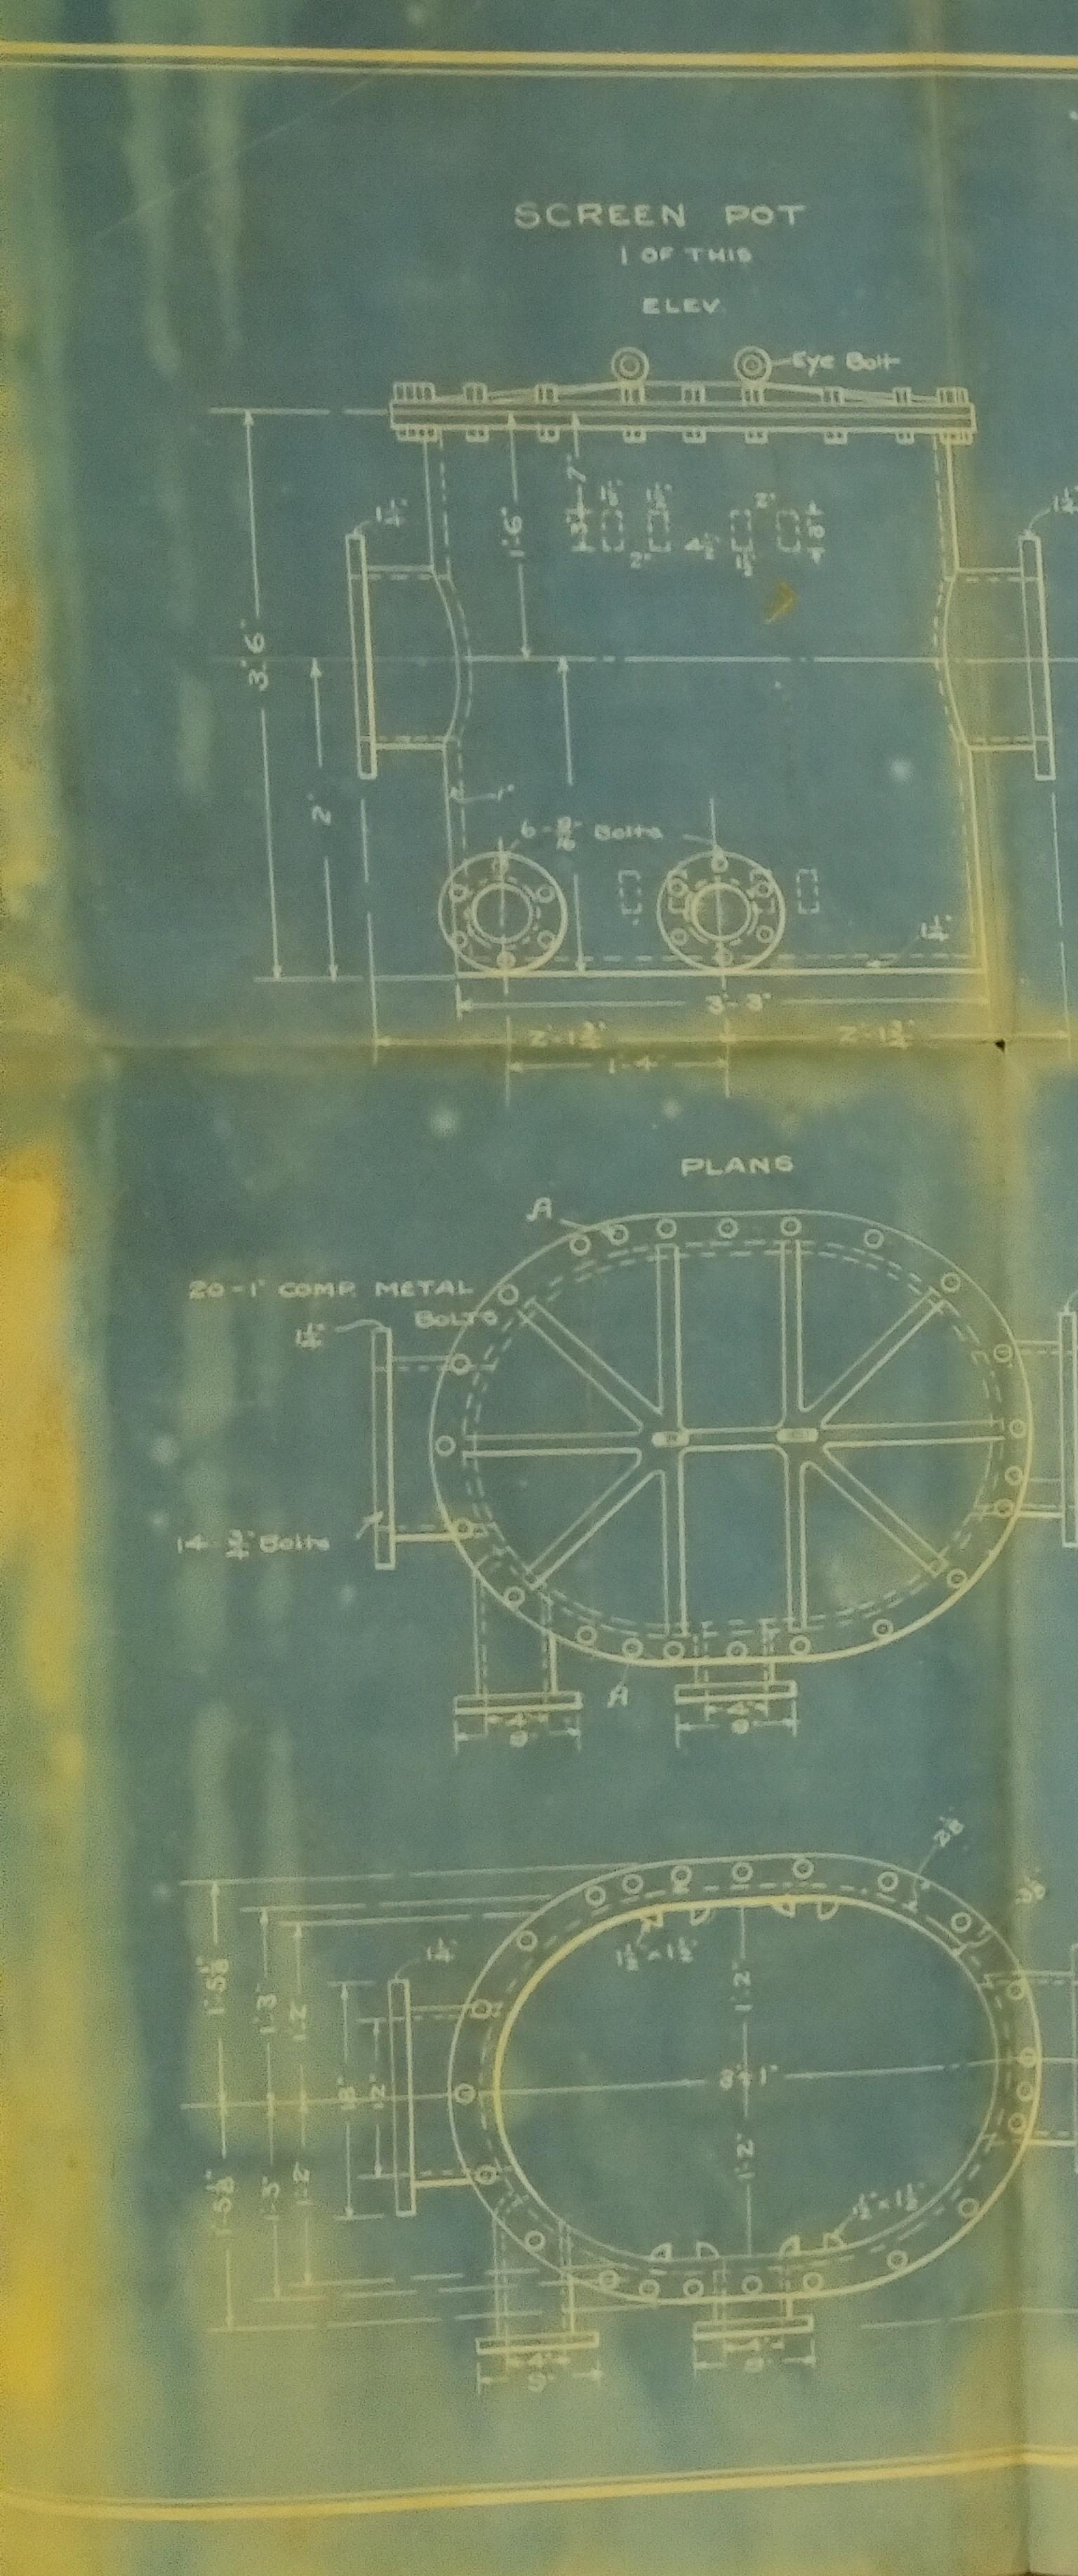

# Well System

schedule " D "

| Description                  | Size | Quantity  |
|------------------------------|------|-----------|
| Cast ironpipe Laid           | 12"  | 350*      |
| arought Iron Fipe Laid       | 6*   | 252*      |
| Valves                       | 6*   | 12        |
| Velve Boxes                  |      | 12        |
| Frought iron Ts and lugs     | 6"   | 12 .      |
| specials                     |      | 9290 lbs. |
| Screen Pot Lanhole           |      | . 1       |
| wells with 6" cast iron pipe |      |           |
| and screen points average    |      | 12        |

Pepth 37.5 feet