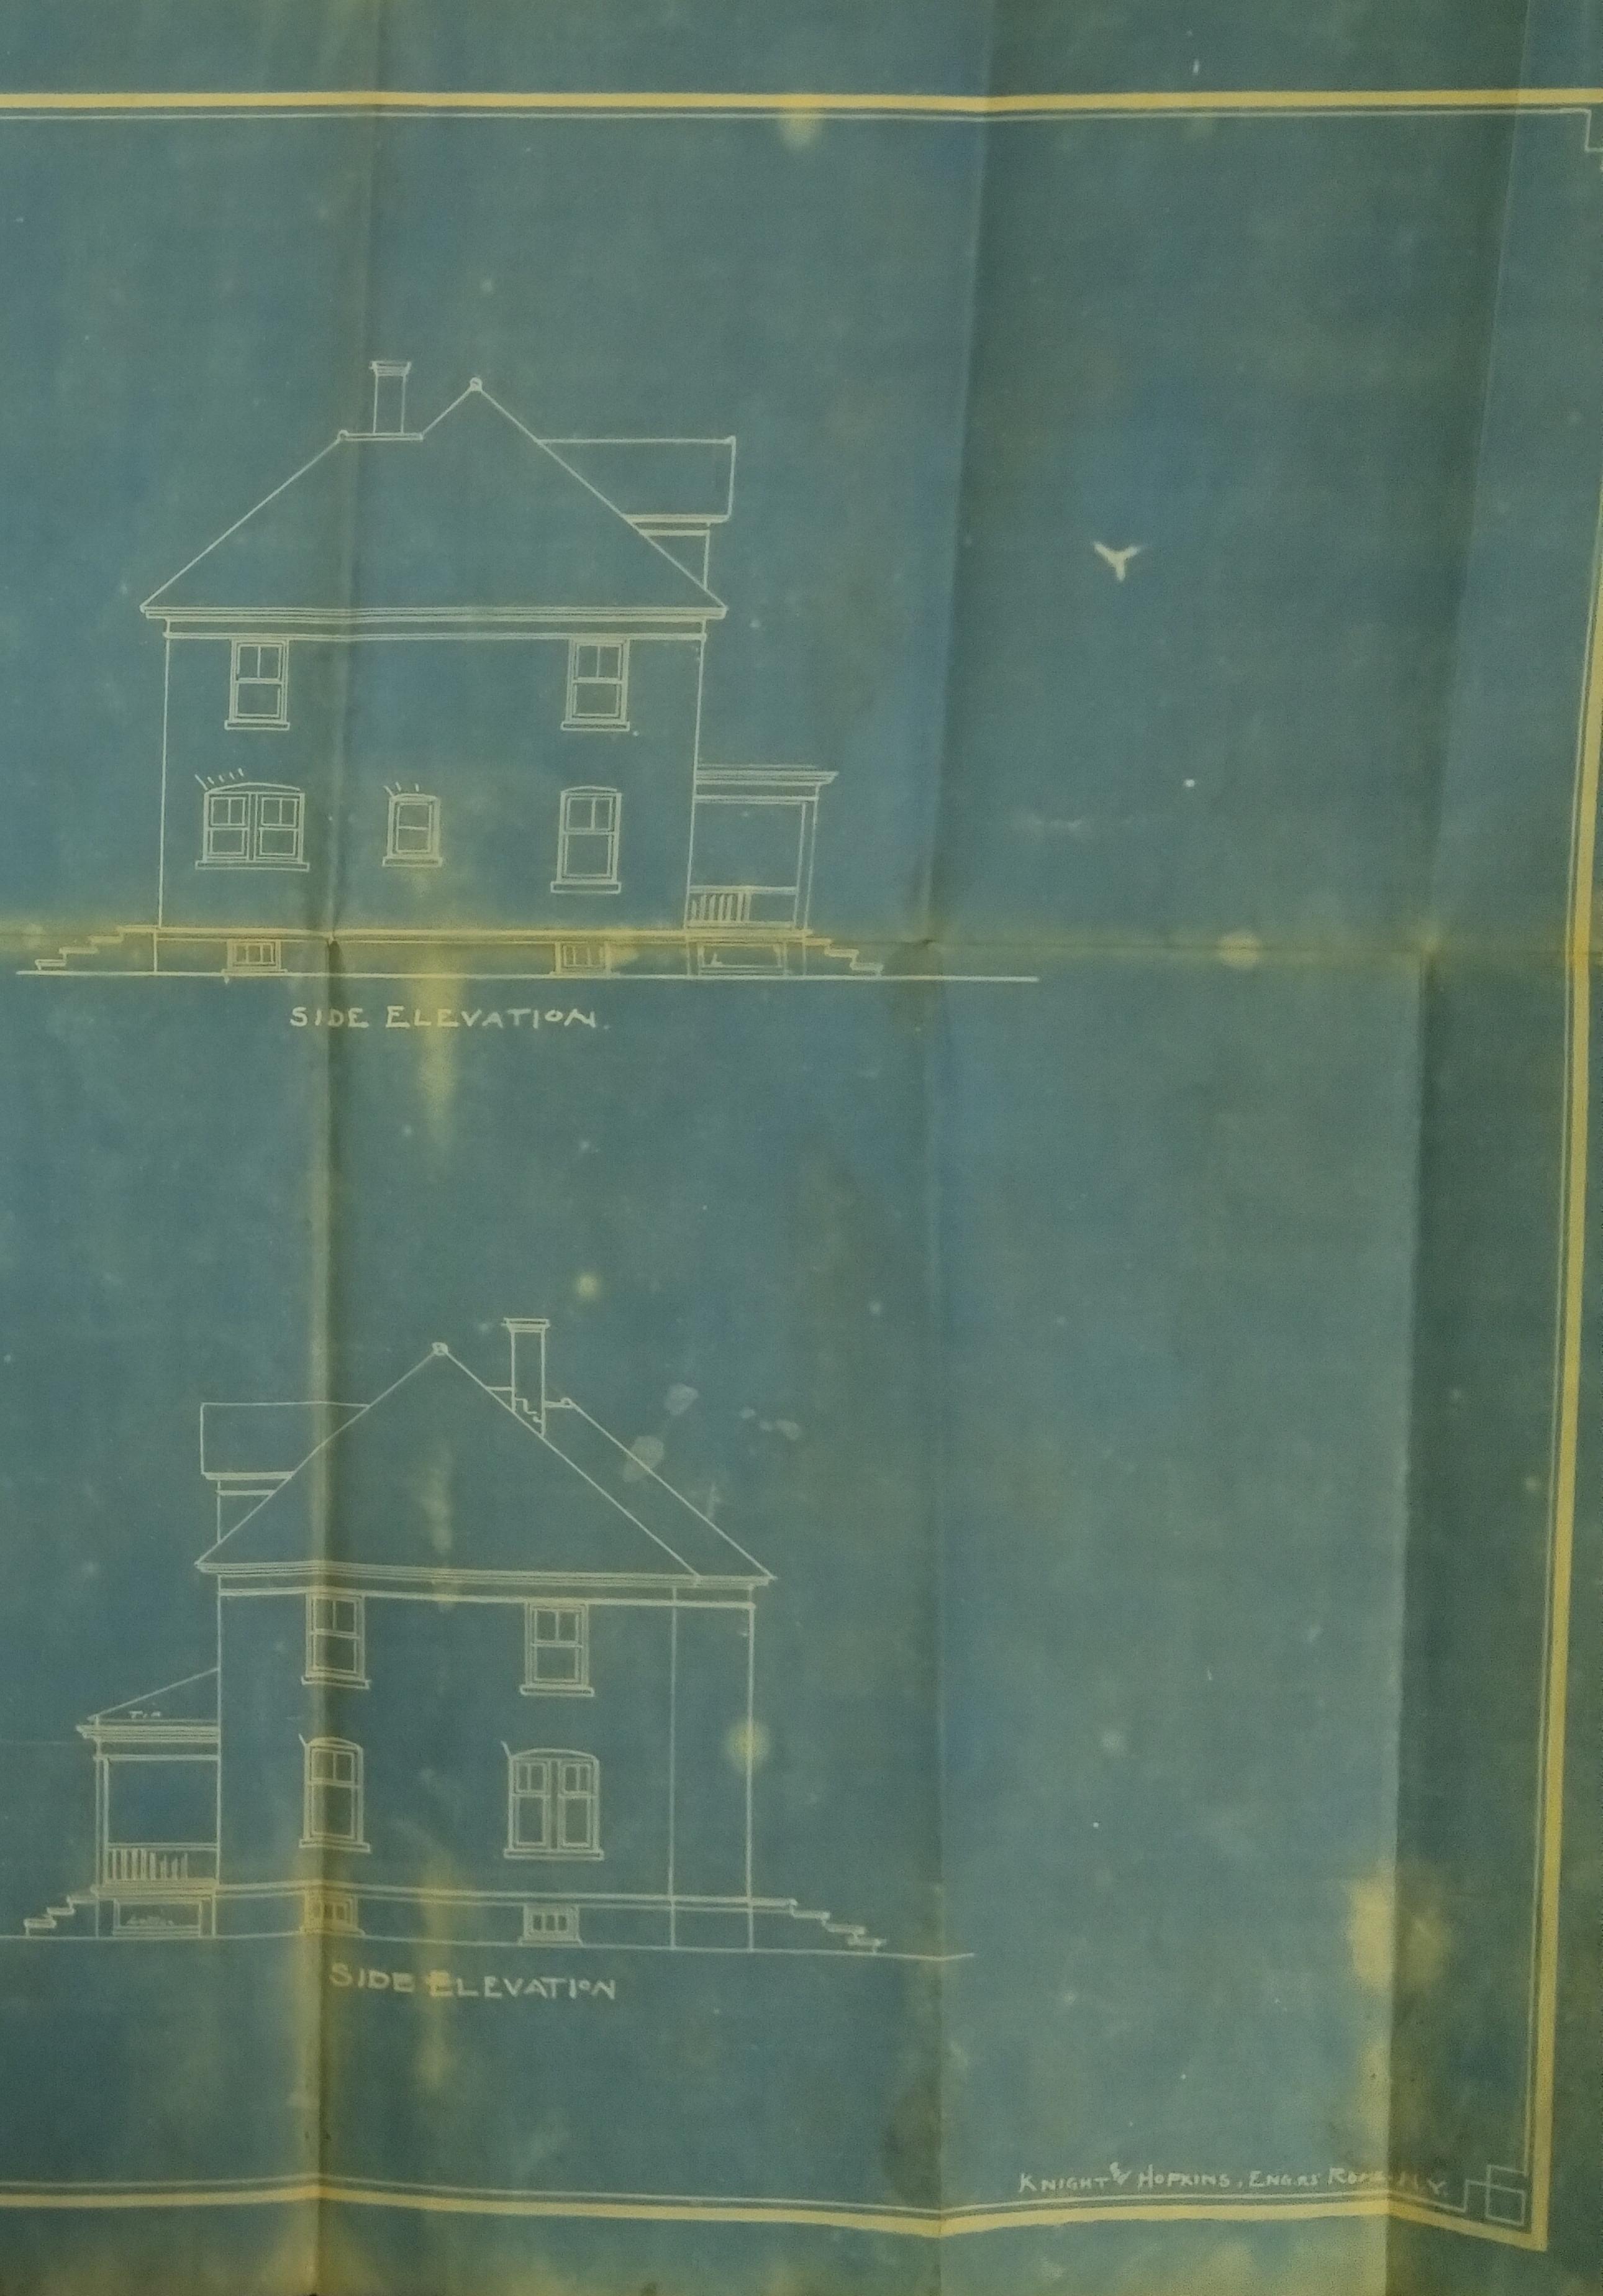

## Pescription

- 1- Brick building 49'-6" x 37'-6" x 15'-0" high at eaves, slate roofing, complete including foundations, etc.
- 1- brick stack, 9'x 9' at base, 4'-10" x 4'-10" at top, 82' high including foundations.etc.
- 1- prame coal house, 24'-0" x 12'-0" x 10'-0" high slate roofing.
- 1- Frame brick veneer stone trim engineers cottage. slate roofing including plumbing and hot air heating system.
- 1. 10 ton platform BERIEL scale.
- 2- 75 H.P. boilersincluding settings, casing and 23' of 18" smoke flue.
- 2- Jusping engines 12 x 82 x 104 x 18 1 1.0.D. capacity.
- 1- seed water heater 10' x 22 '
- 1- Boiler feed pump 45" x 25" x 4"
- 1- Blake and Knowles vacuum pump by" x 8" x 7"