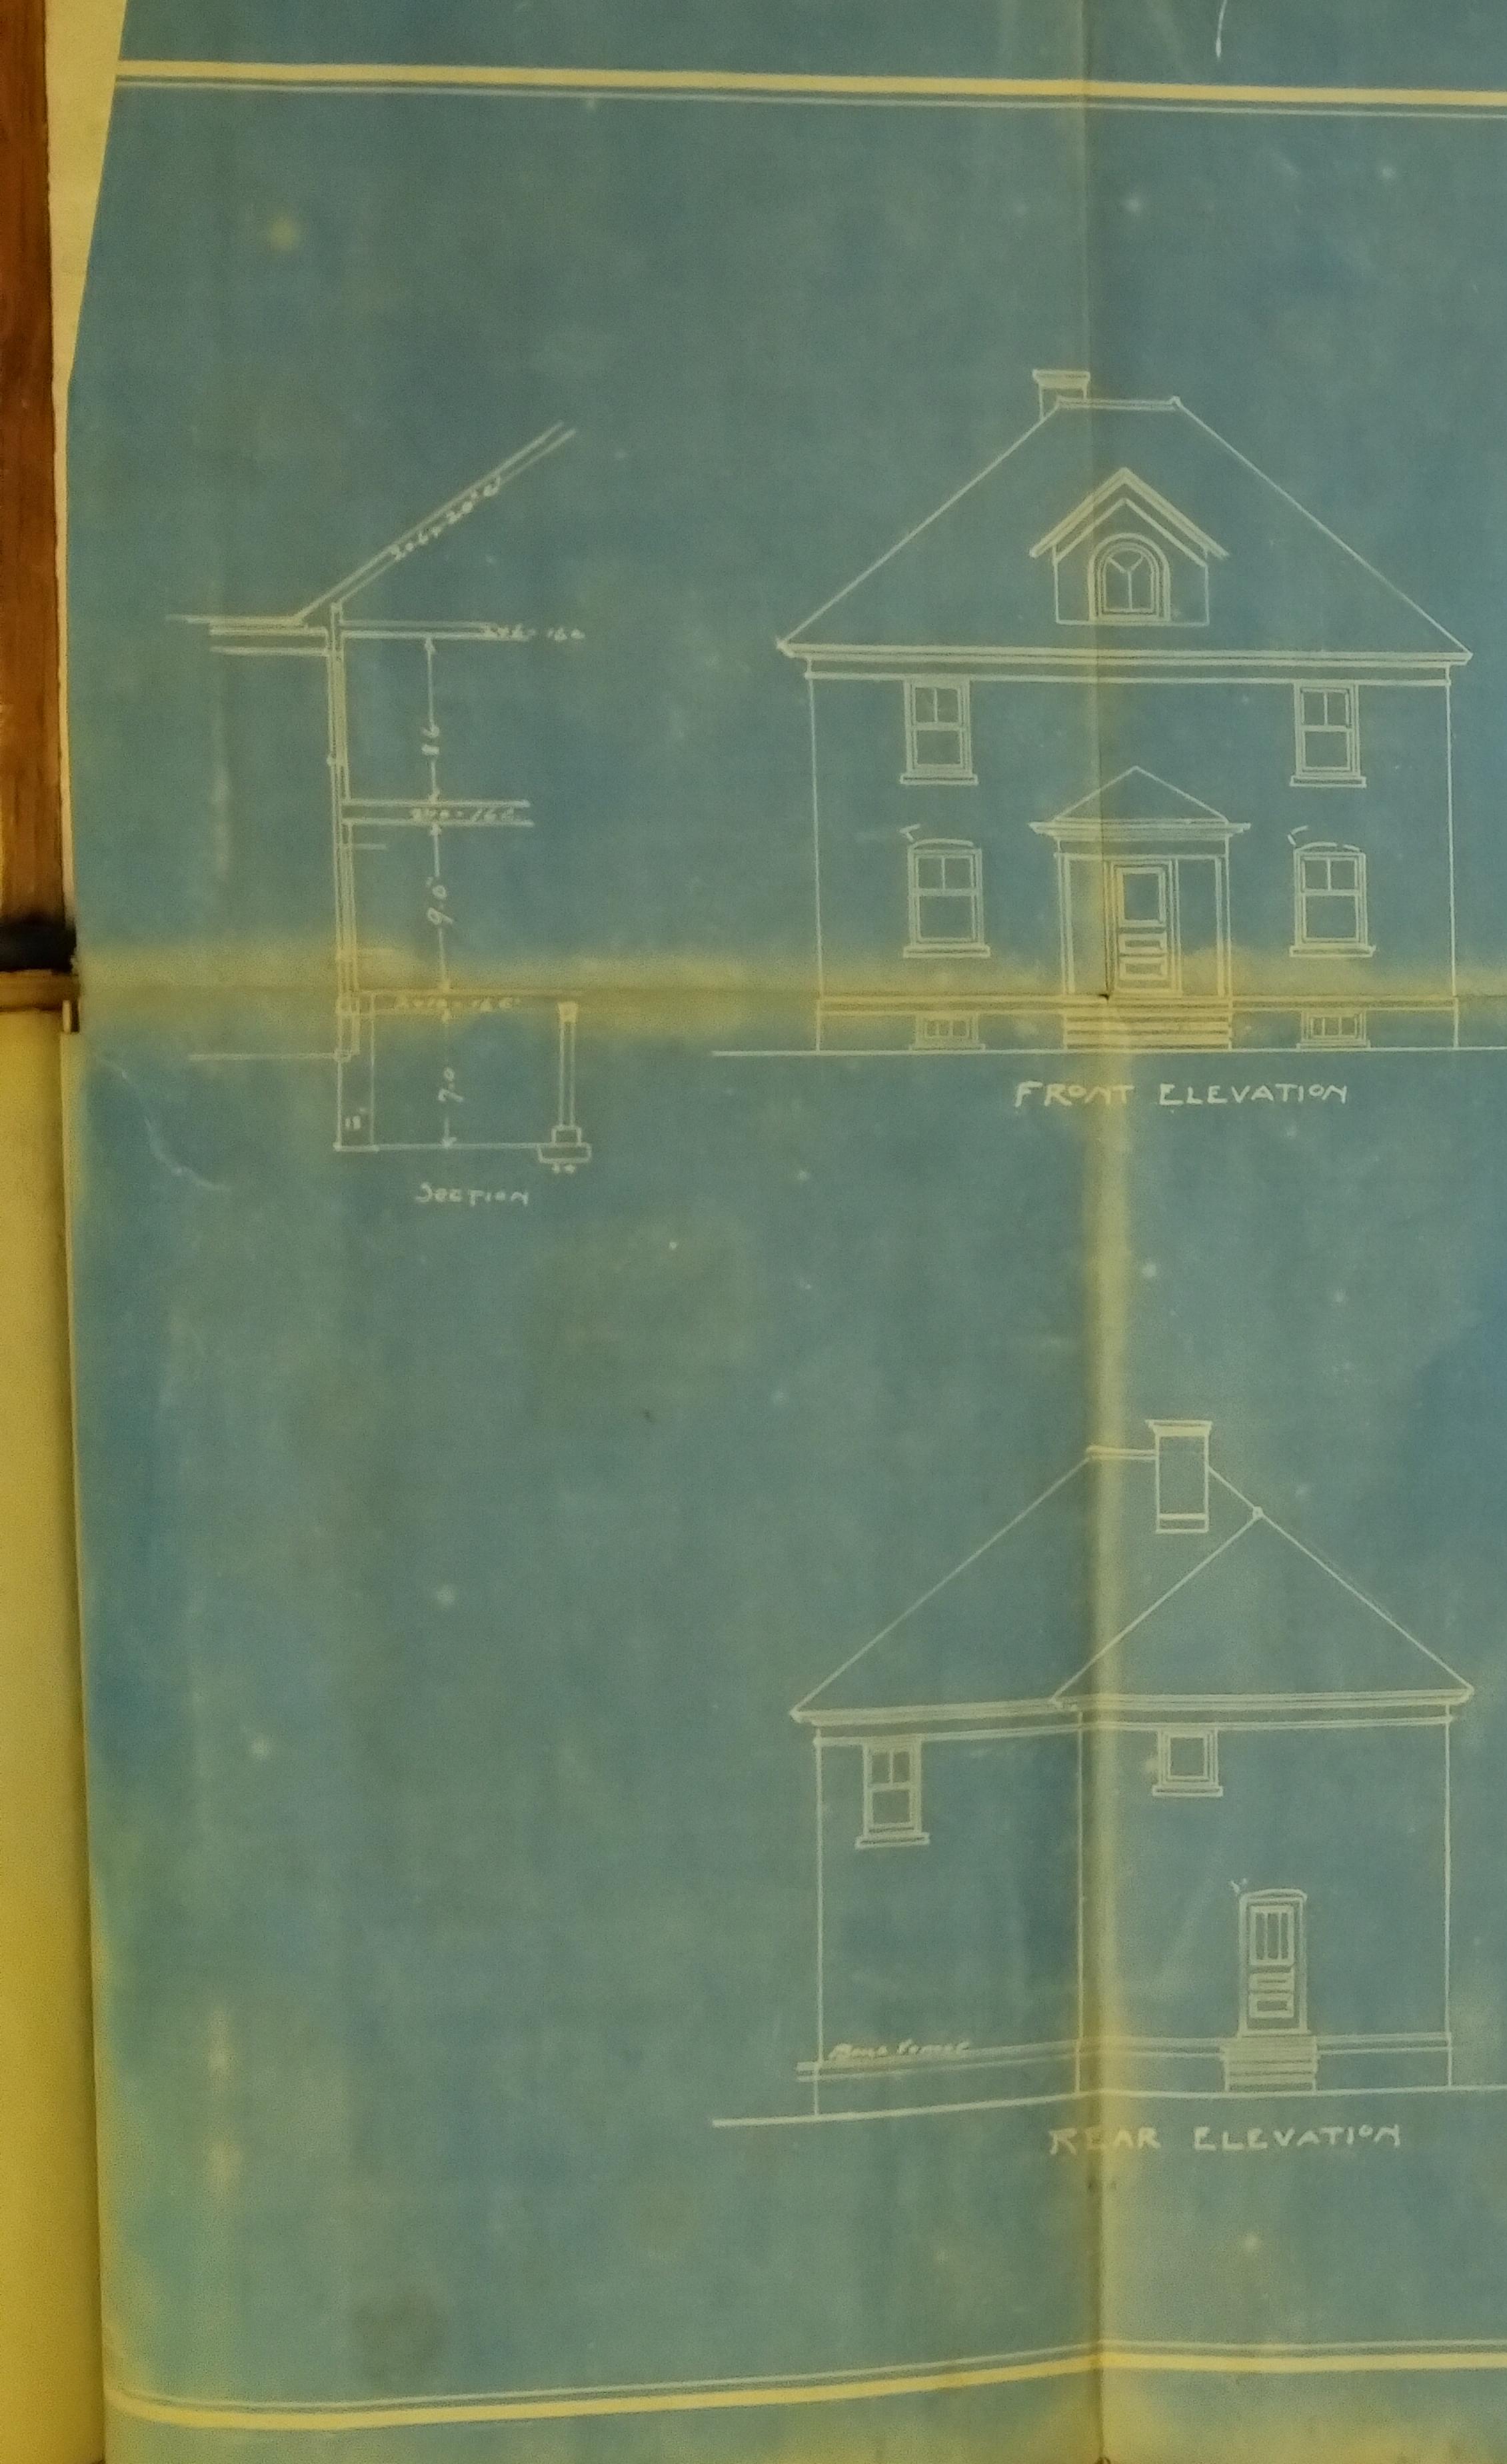

## Pescription

- 1- Brick building 49'-6" x 37'-6" x 15'-0" high at eaves, slate roofing, complete including foundations, etc.
- 1- brick stack, 9'x 9' at base, 4'-10" x 4'-10" at top, 82' high including foundations.etc.
- 1- prame coal house, 24'-0" x 12'-0" x 10'-0" high slate roofing.
- 1- Frame brick veneer stone trim engineers cottage. slate roofing including plumbing and hot air heating system.
- 1. 10 ton platform BERIEL scale.
- 2- 75 H.P. boilersincluding settings, casing and 23' of 18" smoke flue.
- 2- Jusping engines 12 x 82 x 104 x 18 1 1.0.D. capacity.
- 1- seed water heater 10' x 22 '
- 1- Boiler feed pump 45" x 25" x 4"
- 1- Blake and Knowles vacuum pump by" x 8" x 7"