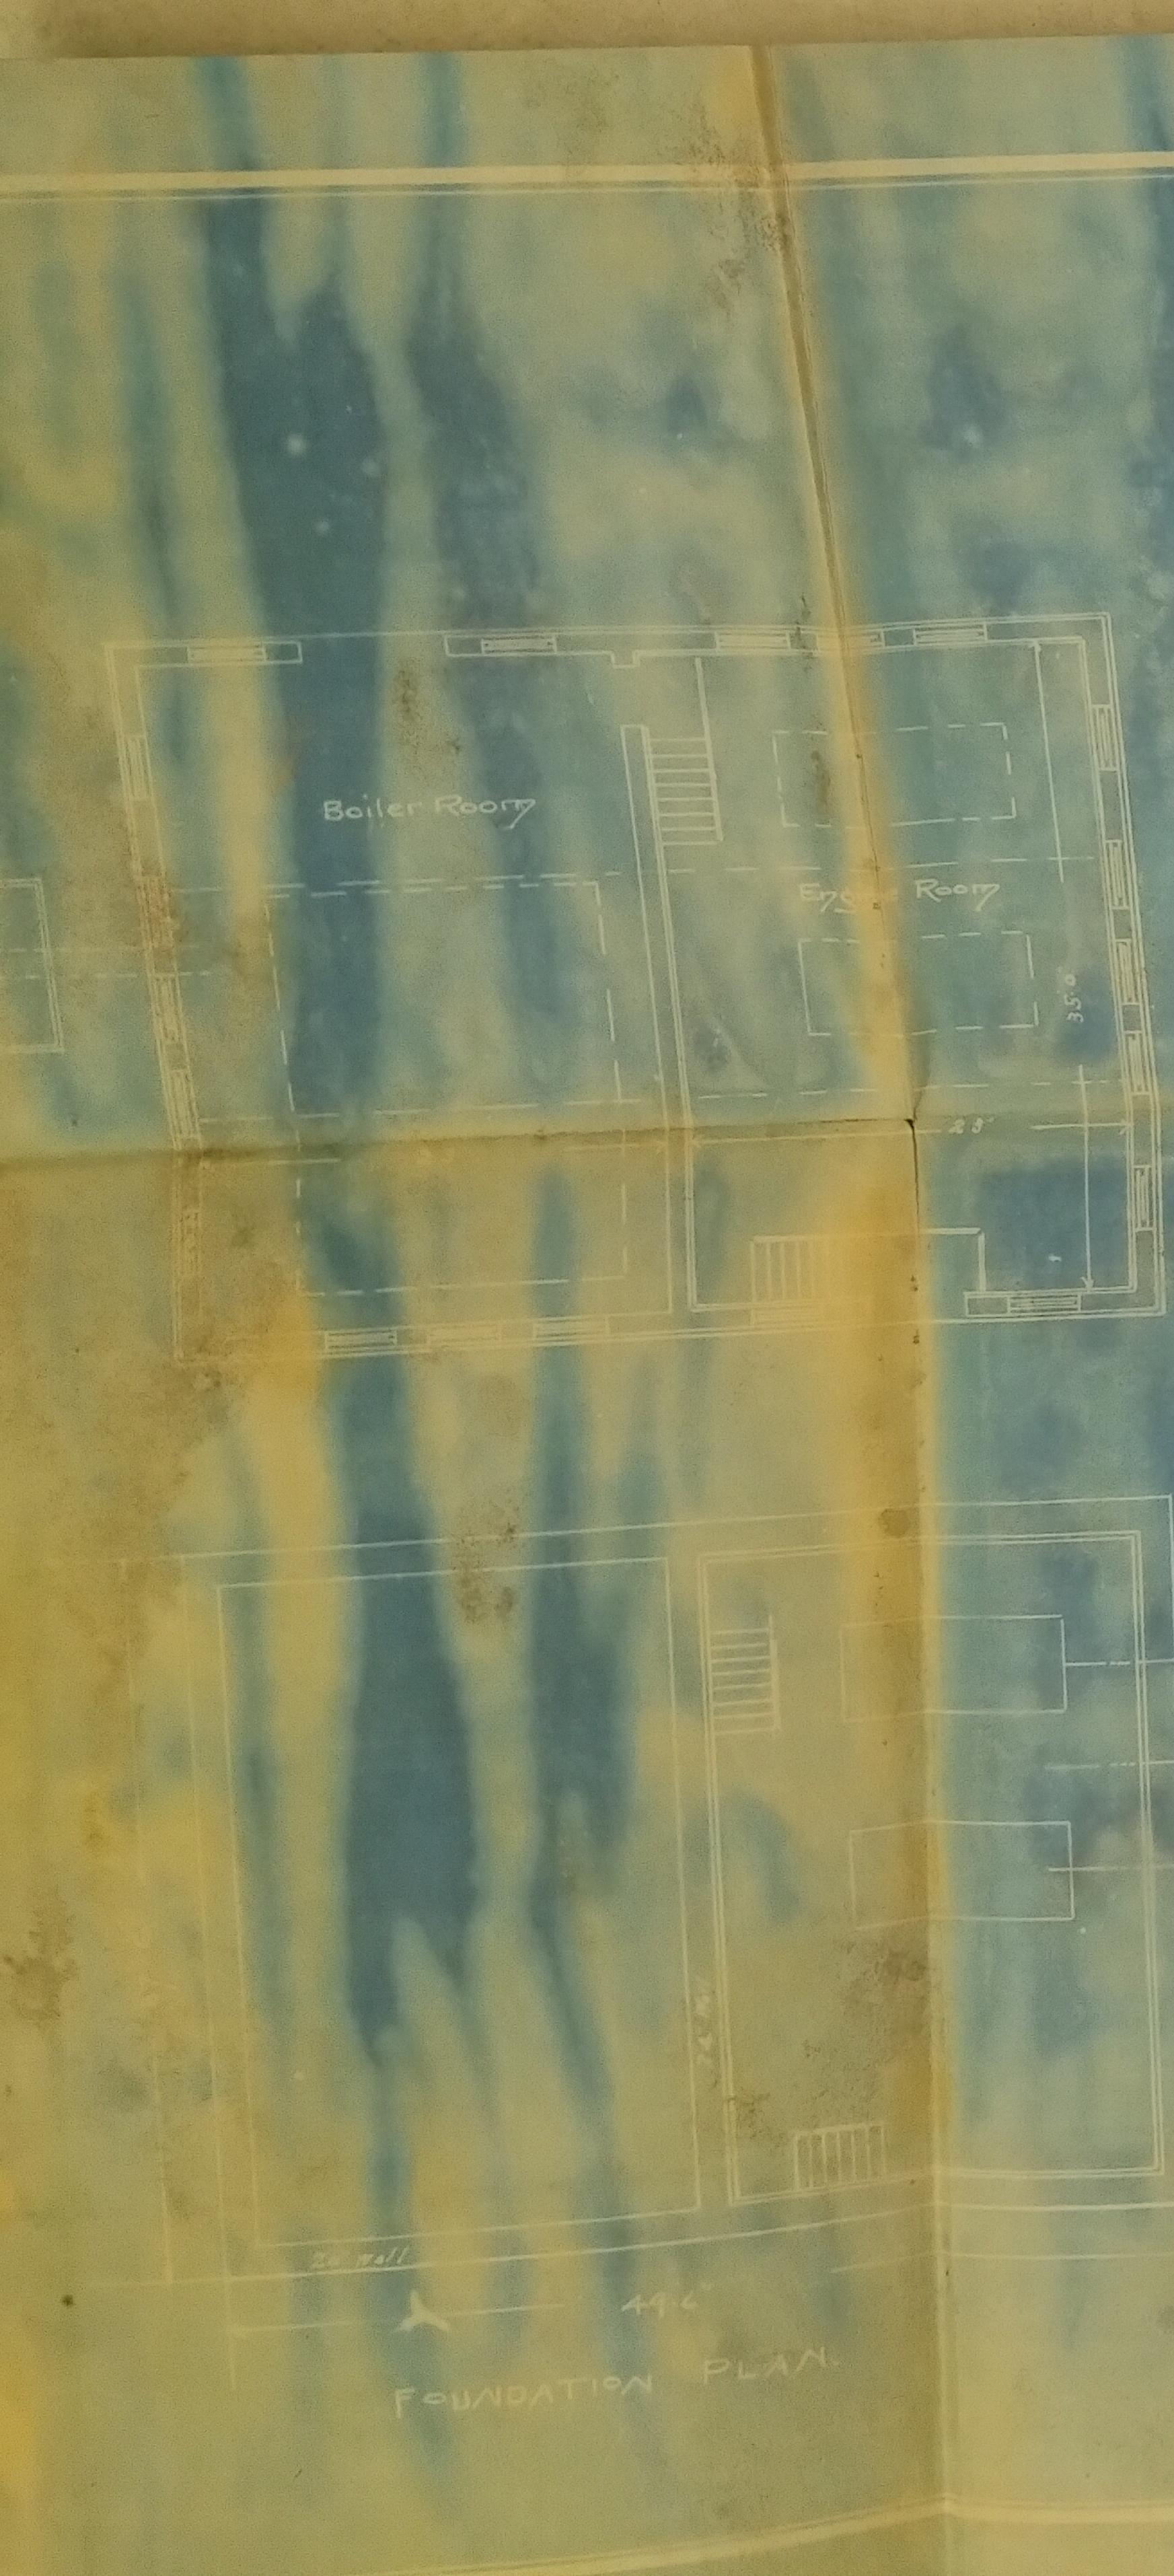

including foundations.

Piping, valves, specials, copper screens and miscellaneous iron and steel. Rewcomerstown "ater Company

Jumping Plant

Schedule C

## Pescription

- 1- Brick building 49'-6" x 37'-6" x 15'-0" high at eaves, slate roofing, complete including foundations, etc.
- 1- brick stack, 9'x 9' at base, 4'-10" x 4'-10" at top, 82' high including foundations.etc.
- 1- prame coal house, 24'-0" x 12'-0" x 10'-0" high slate roofing.
- 1- Frame brick veneer stone trim engineers cottage. slate roofing including plumbing and hot air heating system.
- 1. 10 ton platform BERIEL scale.
- 2- 75 H.P. boilersincluding settings, casing and 23' of 18" smoke flue.
- 2- Jusping engines 12 x 82 x 104 x 18 1 1.0.D. capacity.
- 1- seed water heater 10' x 22 '
- 1- Boiler feed pump 45" x 25" x 4"
- 1- Blake and Knowles vacuum pump by" x 8" x 7"

lipe, fittings, etc.