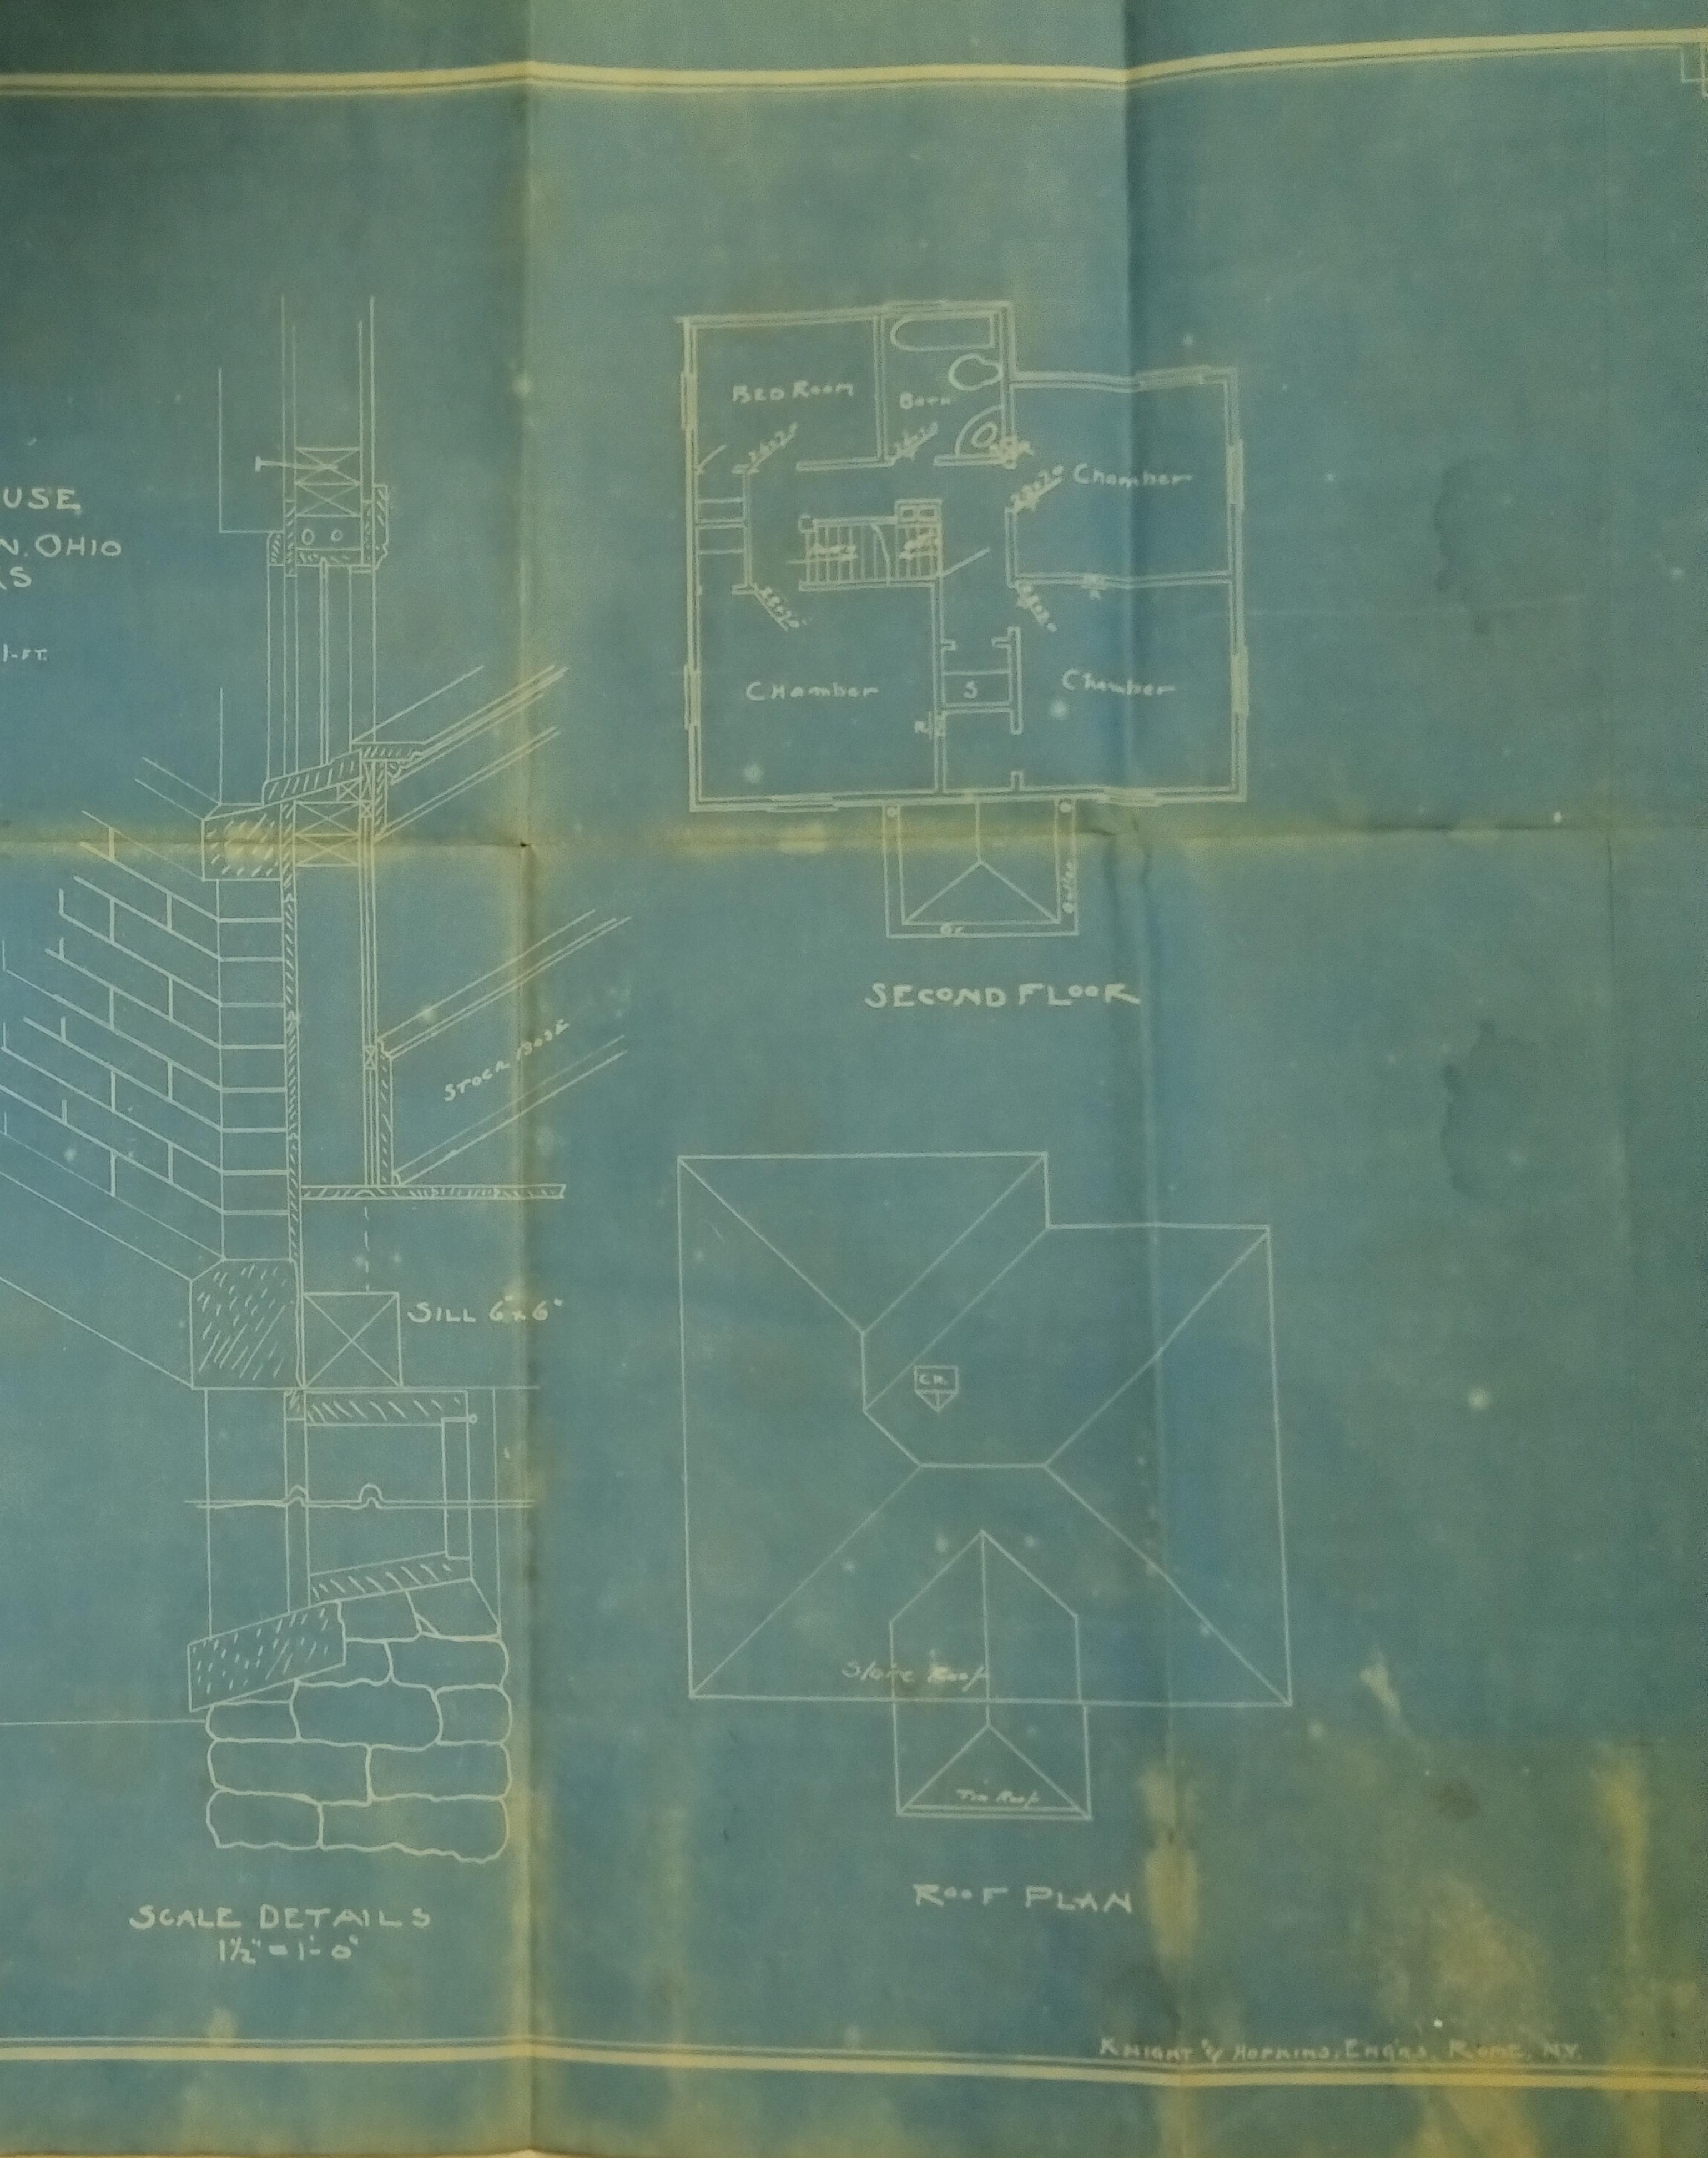

## Pescription

- 1- Brick building 49'-6" x 37'-6" x 15'-0" high at eaves, slate roofing, complete including foundations, etc.
- 1- brick stack, 9'x 9' at base, 4'-10" x 4'-10" at top, 82' high including foundations.etc.
- 1- prame coal house, 24'-0" x 12'-0" x 10'-0" high slate roofing.
- 1- Frame brick veneer stone trim engineers cottage. slate roofing including plumbing and hot air heating system.
- 1. 10 ton platform BERIEL scale.
- 2- 75 H.P. boilersincluding settings, casing and 23' of 18" smoke flue.
- 2- Jusping engines 12 x 82 x 104 x 18 1 1.0.D. capacity.
- 1- seed water heater 10' x 22 '
- 1- Boiler feed pump 45" x 25" x 4"
- 1- Blake and Knowles vacuum pump by" x 8" x 7"