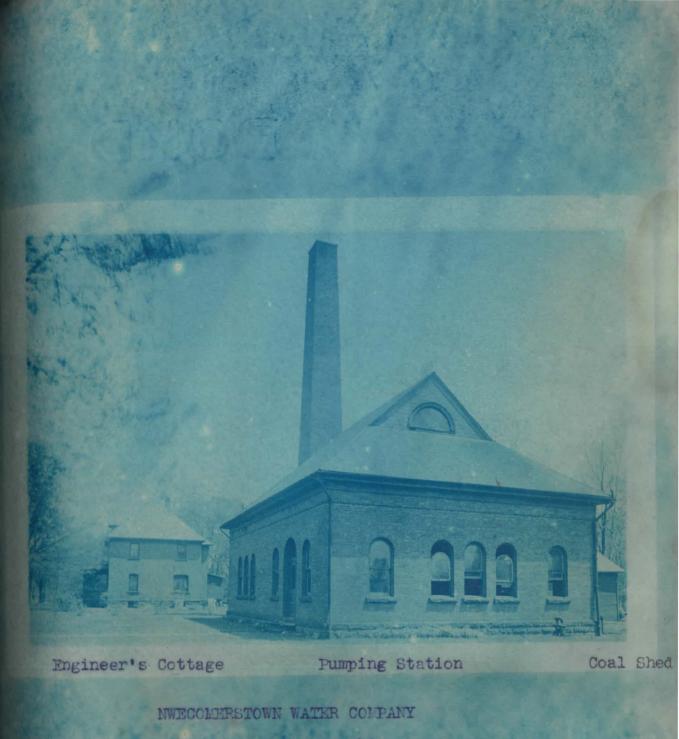

## Pescription

- 1- Brick building 49'-6" x 37'-6" x 15'-0" high at eaves, slate roofing, complete including foundations, etc.
- 1- brick stack, 9'x 9' at base, 4'-10" x 4'-10" at top, 82' high including foundations.etc.
- 1- prame coal house, 24'-0" x 12'-0" x 10'-0" high slate roofing.
- 1- Frame brick veneer stone trim engineers cottage. slate roofing including plumbing and hot air heating system.
- 1. 10 ton platform BERIEL scale.
- 2- 75 H.P. boilersincluding settings, casing and 23' of 18" smoke flue.
- 2- Jusping engines 12 x 82 x 104 x 18 1 1.0.D. capacity.
- 1- seed water heater 10' x 22 '
- 1- Boiler feed pump 45" x 25" x 4"
- 1- Blake and Knowles vacuum pump by" x 8" x 7"