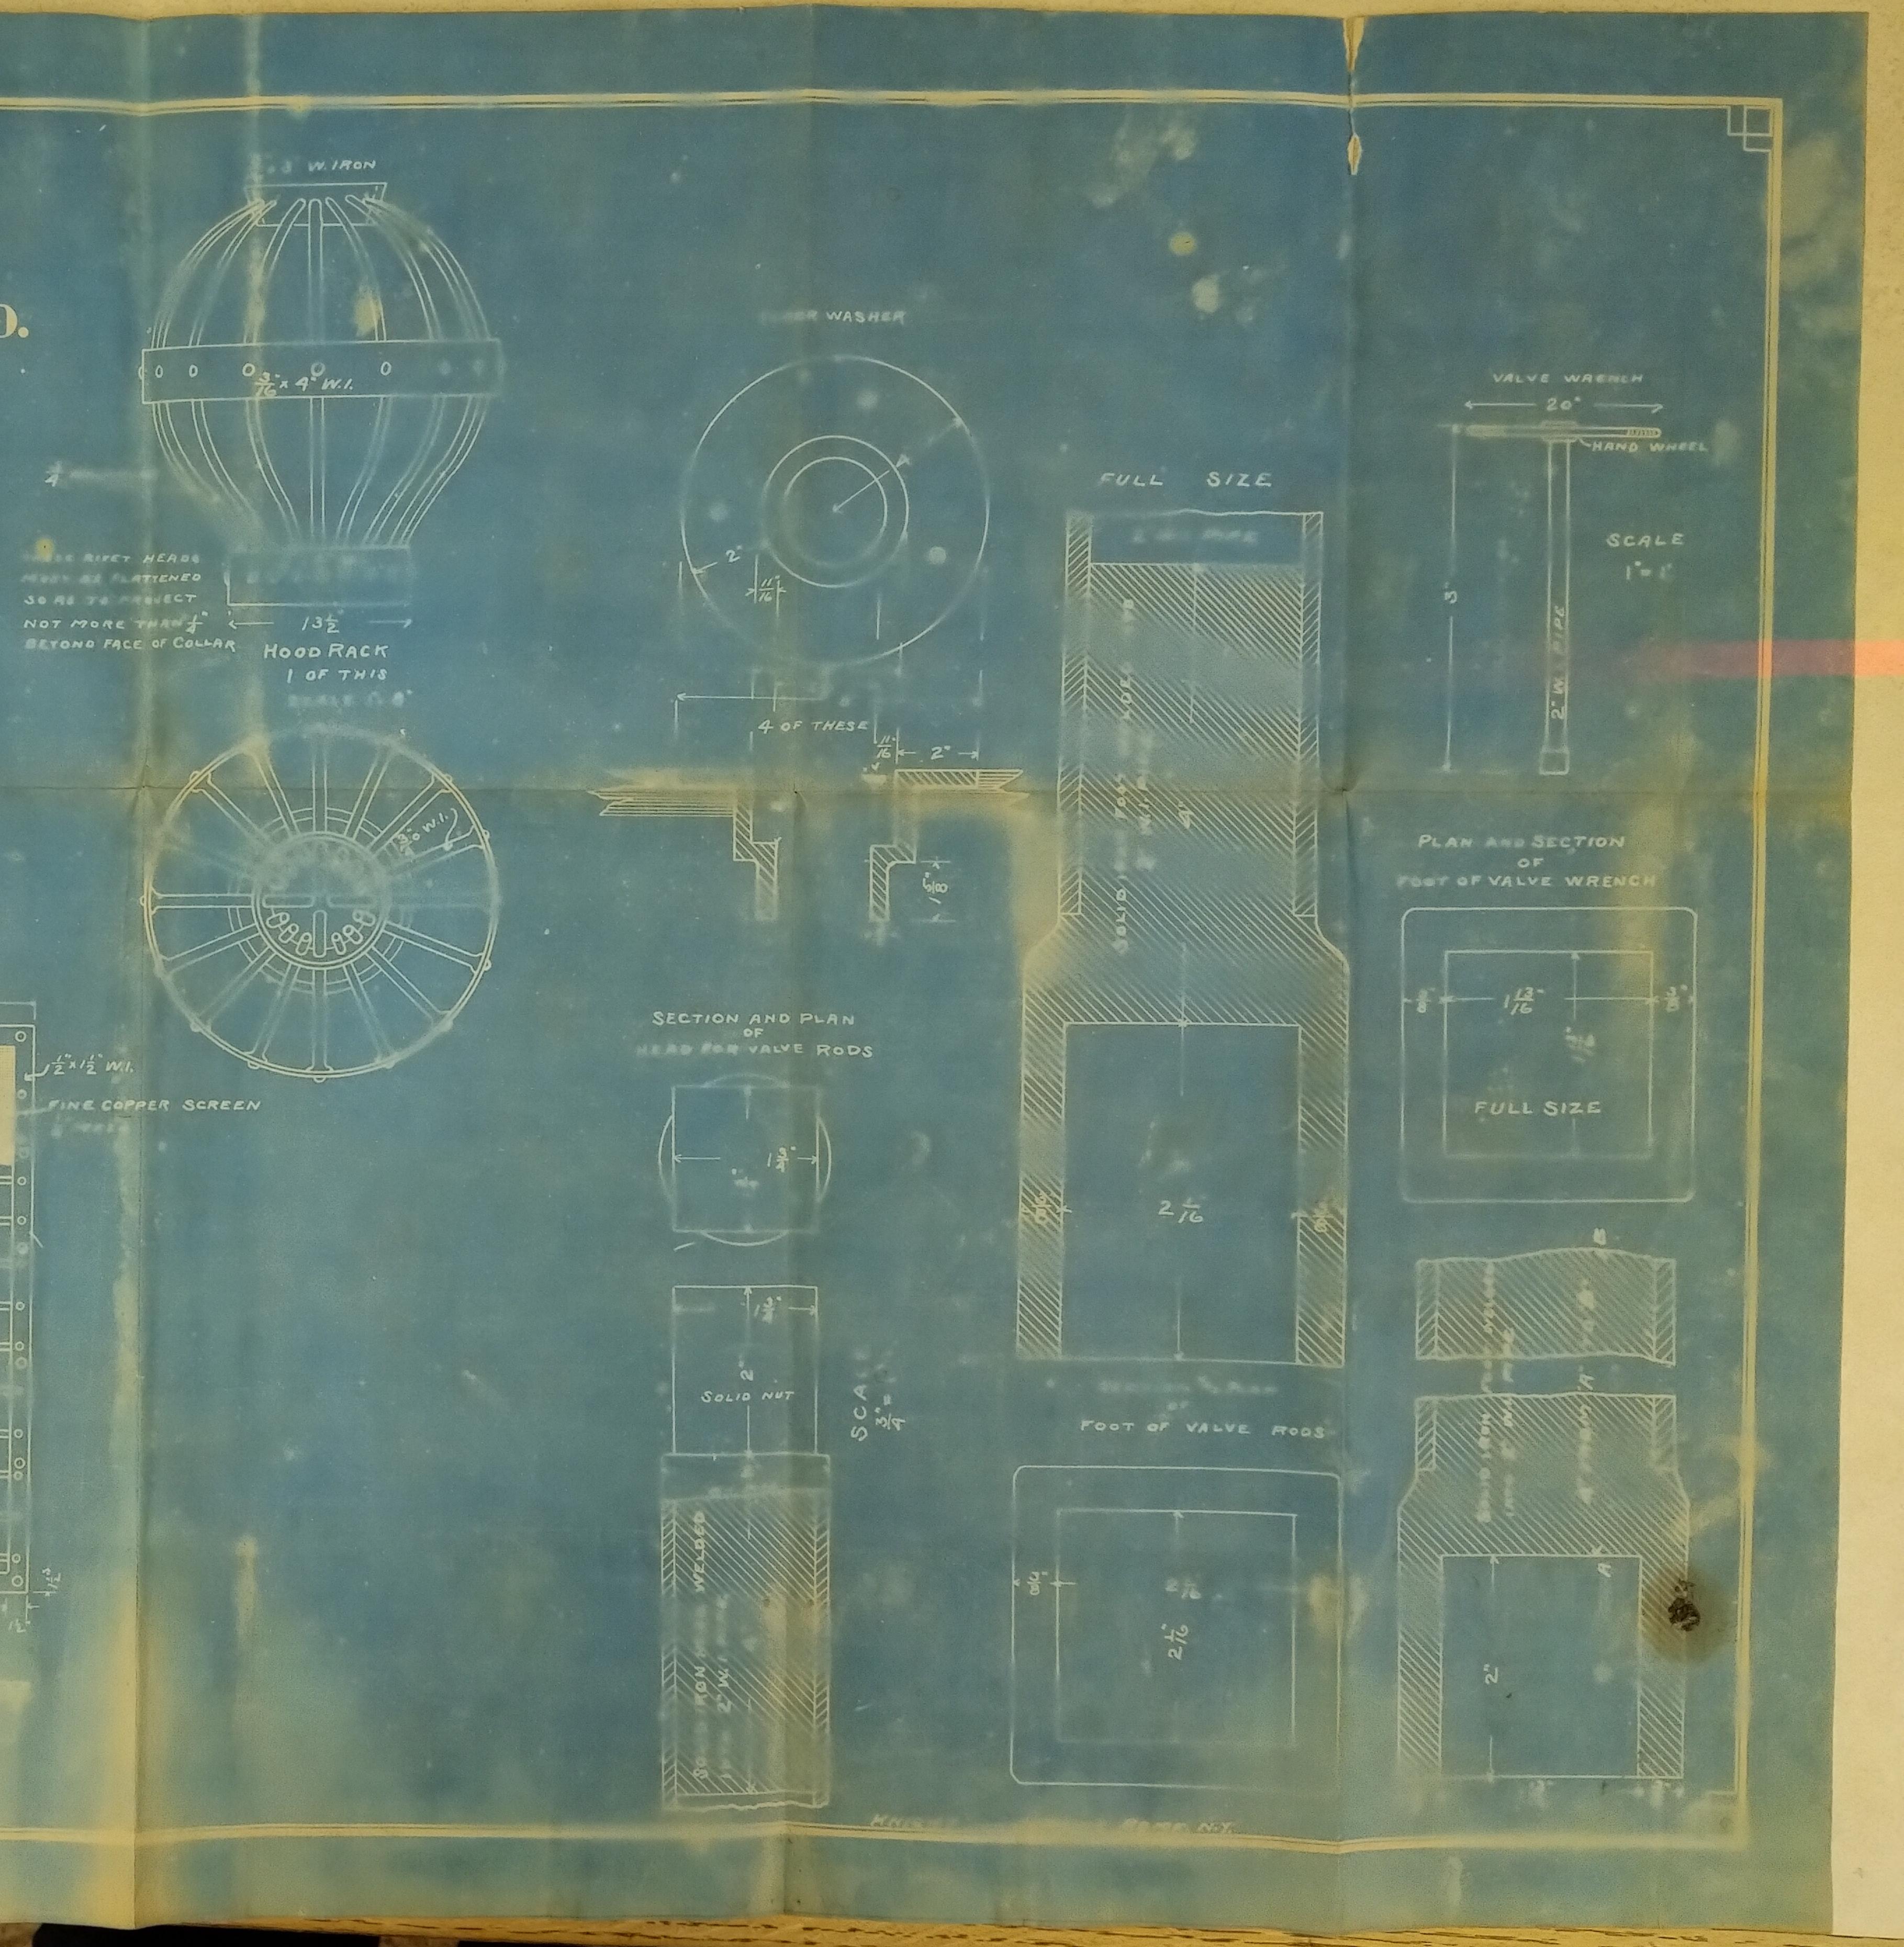

including foundations.

Piping, valves, specials, copper screens and miscellaneous iron and steel. Rewcomerstown "ater Company

Jumping Plant

Schedule C

## Pescription

- 1- Brick building 49'-6" x 37'-6" x 15'-0" high at eaves, slate roofing, complete including foundations, etc.
- 1- brick stack, 9'x 9' at base, 4'-10" x 4'-10" at top, 82' high including foundations.etc.
- 1- prame coal house, 24'-0" x 12'-0" x 10'-0" high slate roofing.
- 1- Frame brick veneer stone trim engineers cottage. slate roofing including plumbing and hot air heating system.
- 1. 10 ton platform BERIEL scale.
- 2- 75 H.P. boilersincluding settings, casing and 23' of 18" smoke flue.
- 2- Jusping engines 12 x 82 x 104 x 18 1 1.0.D. capacity.
- 1- seed water heater 10' x 22 '
- 1- Boiler feed pump 45" x 25" x 4"
- 1- Blake and Knowles vacuum pump by" x 8" x 7"

lipe, fittings, etc.

# Well System

schedule " D "

| Description                  | Size | Quantity  |
|------------------------------|------|-----------|
| Cast ironpipe Laid           | 12"  | 350*      |
| arought Iron Fipe Laid       | 6*   | 252*      |
| Valves                       | 6*   | 12        |
| Velve Boxes                  |      | 12        |
| Frought iron Ts and lugs     | 6"   | 12 .      |
| specials                     |      | 9290 lbs. |
| Screen Pot Lanhole           |      | . 1       |
| wells with 6" cast iron pipe |      |           |
| and screen points average    |      | 12        |