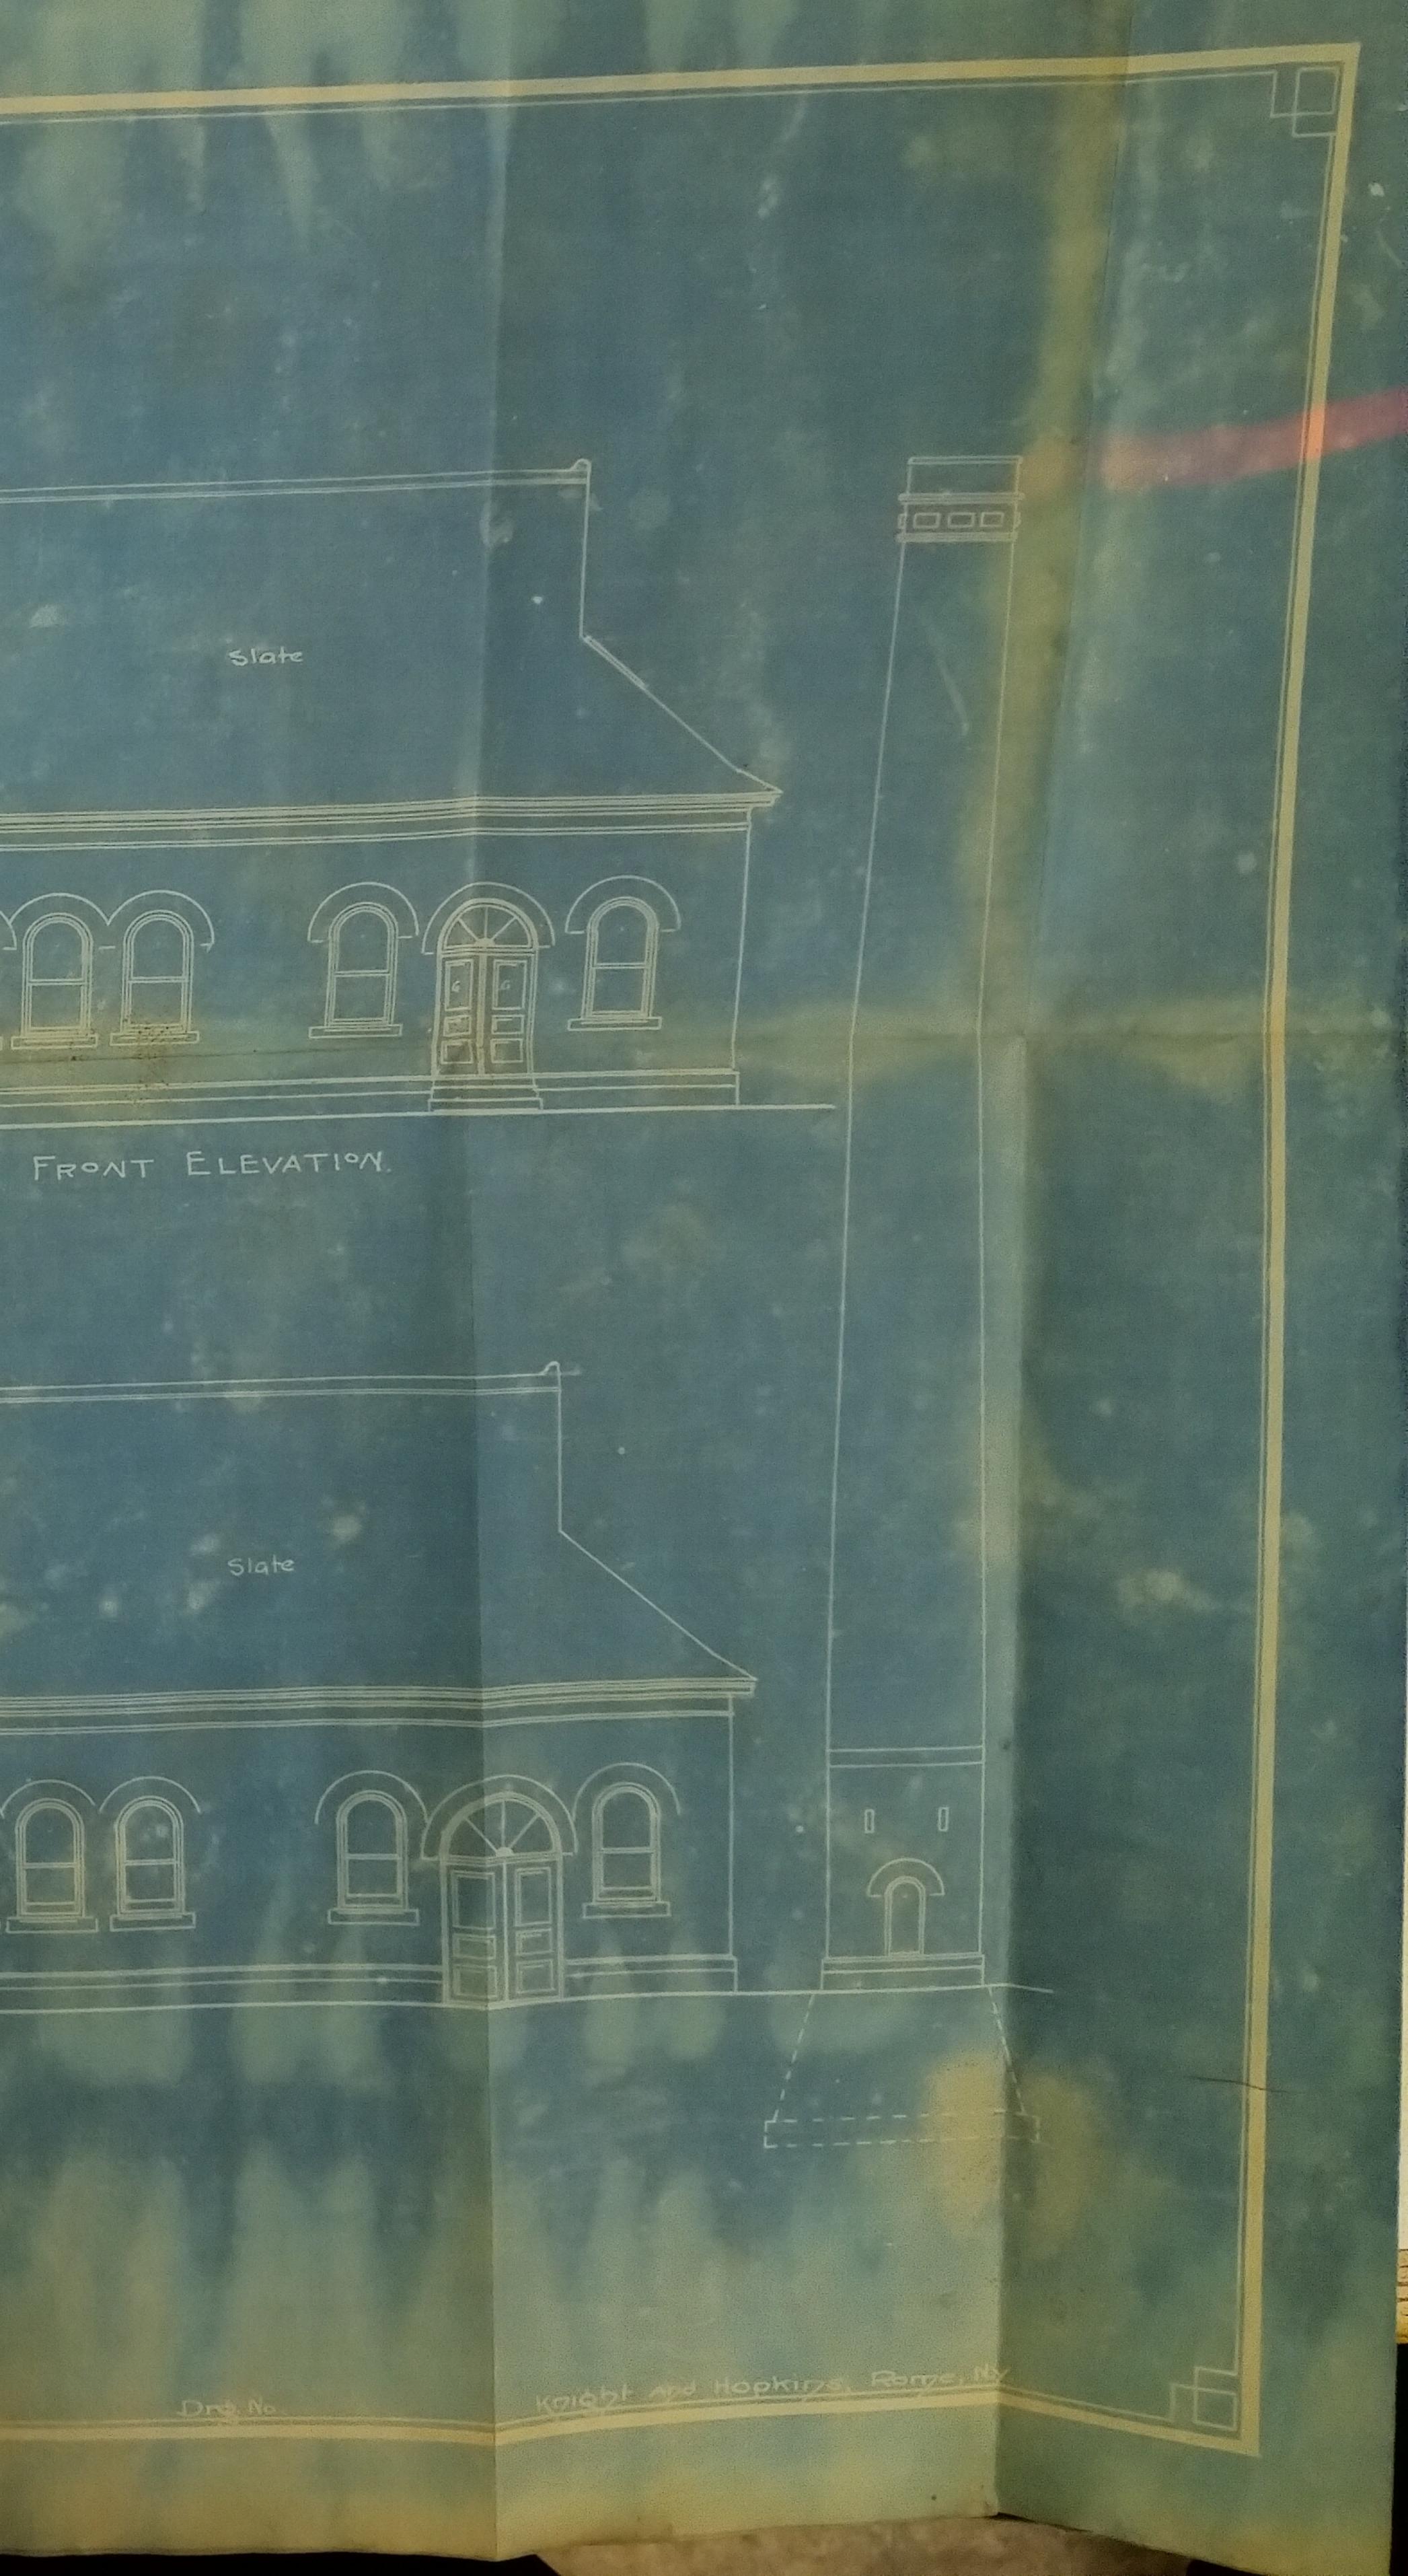

## Pescription

- 1- Brick building 49'-6" x 37'-6" x 15'-0" high at eaves, slate roofing, complete including foundations, etc.
- 1- brick stack, 9'x 9' at base, 4'-10" x 4'-10" at top, 82' high including foundations.etc.
- 1- prame coal house, 24'-0" x 12'-0" x 10'-0" high slate roofing.
- 1- Frame brick veneer stone trim engineers cottage. slate roofing including plumbing and hot air heating system.
- 1. 10 ton platform BERIEL scale.
- 2- 75 H.P. boilersincluding settings, casing and 23' of 18" smoke flue.
- 2- Jusping engines 12 x 82 x 104 x 18 1 1.0.D. capacity.
- 1- seed water heater 10' x 22 '
- 1- Boiler feed pump 45" x 25" x 4"
- 1- Blake and Knowles vacuum pump by" x 8" x 7"