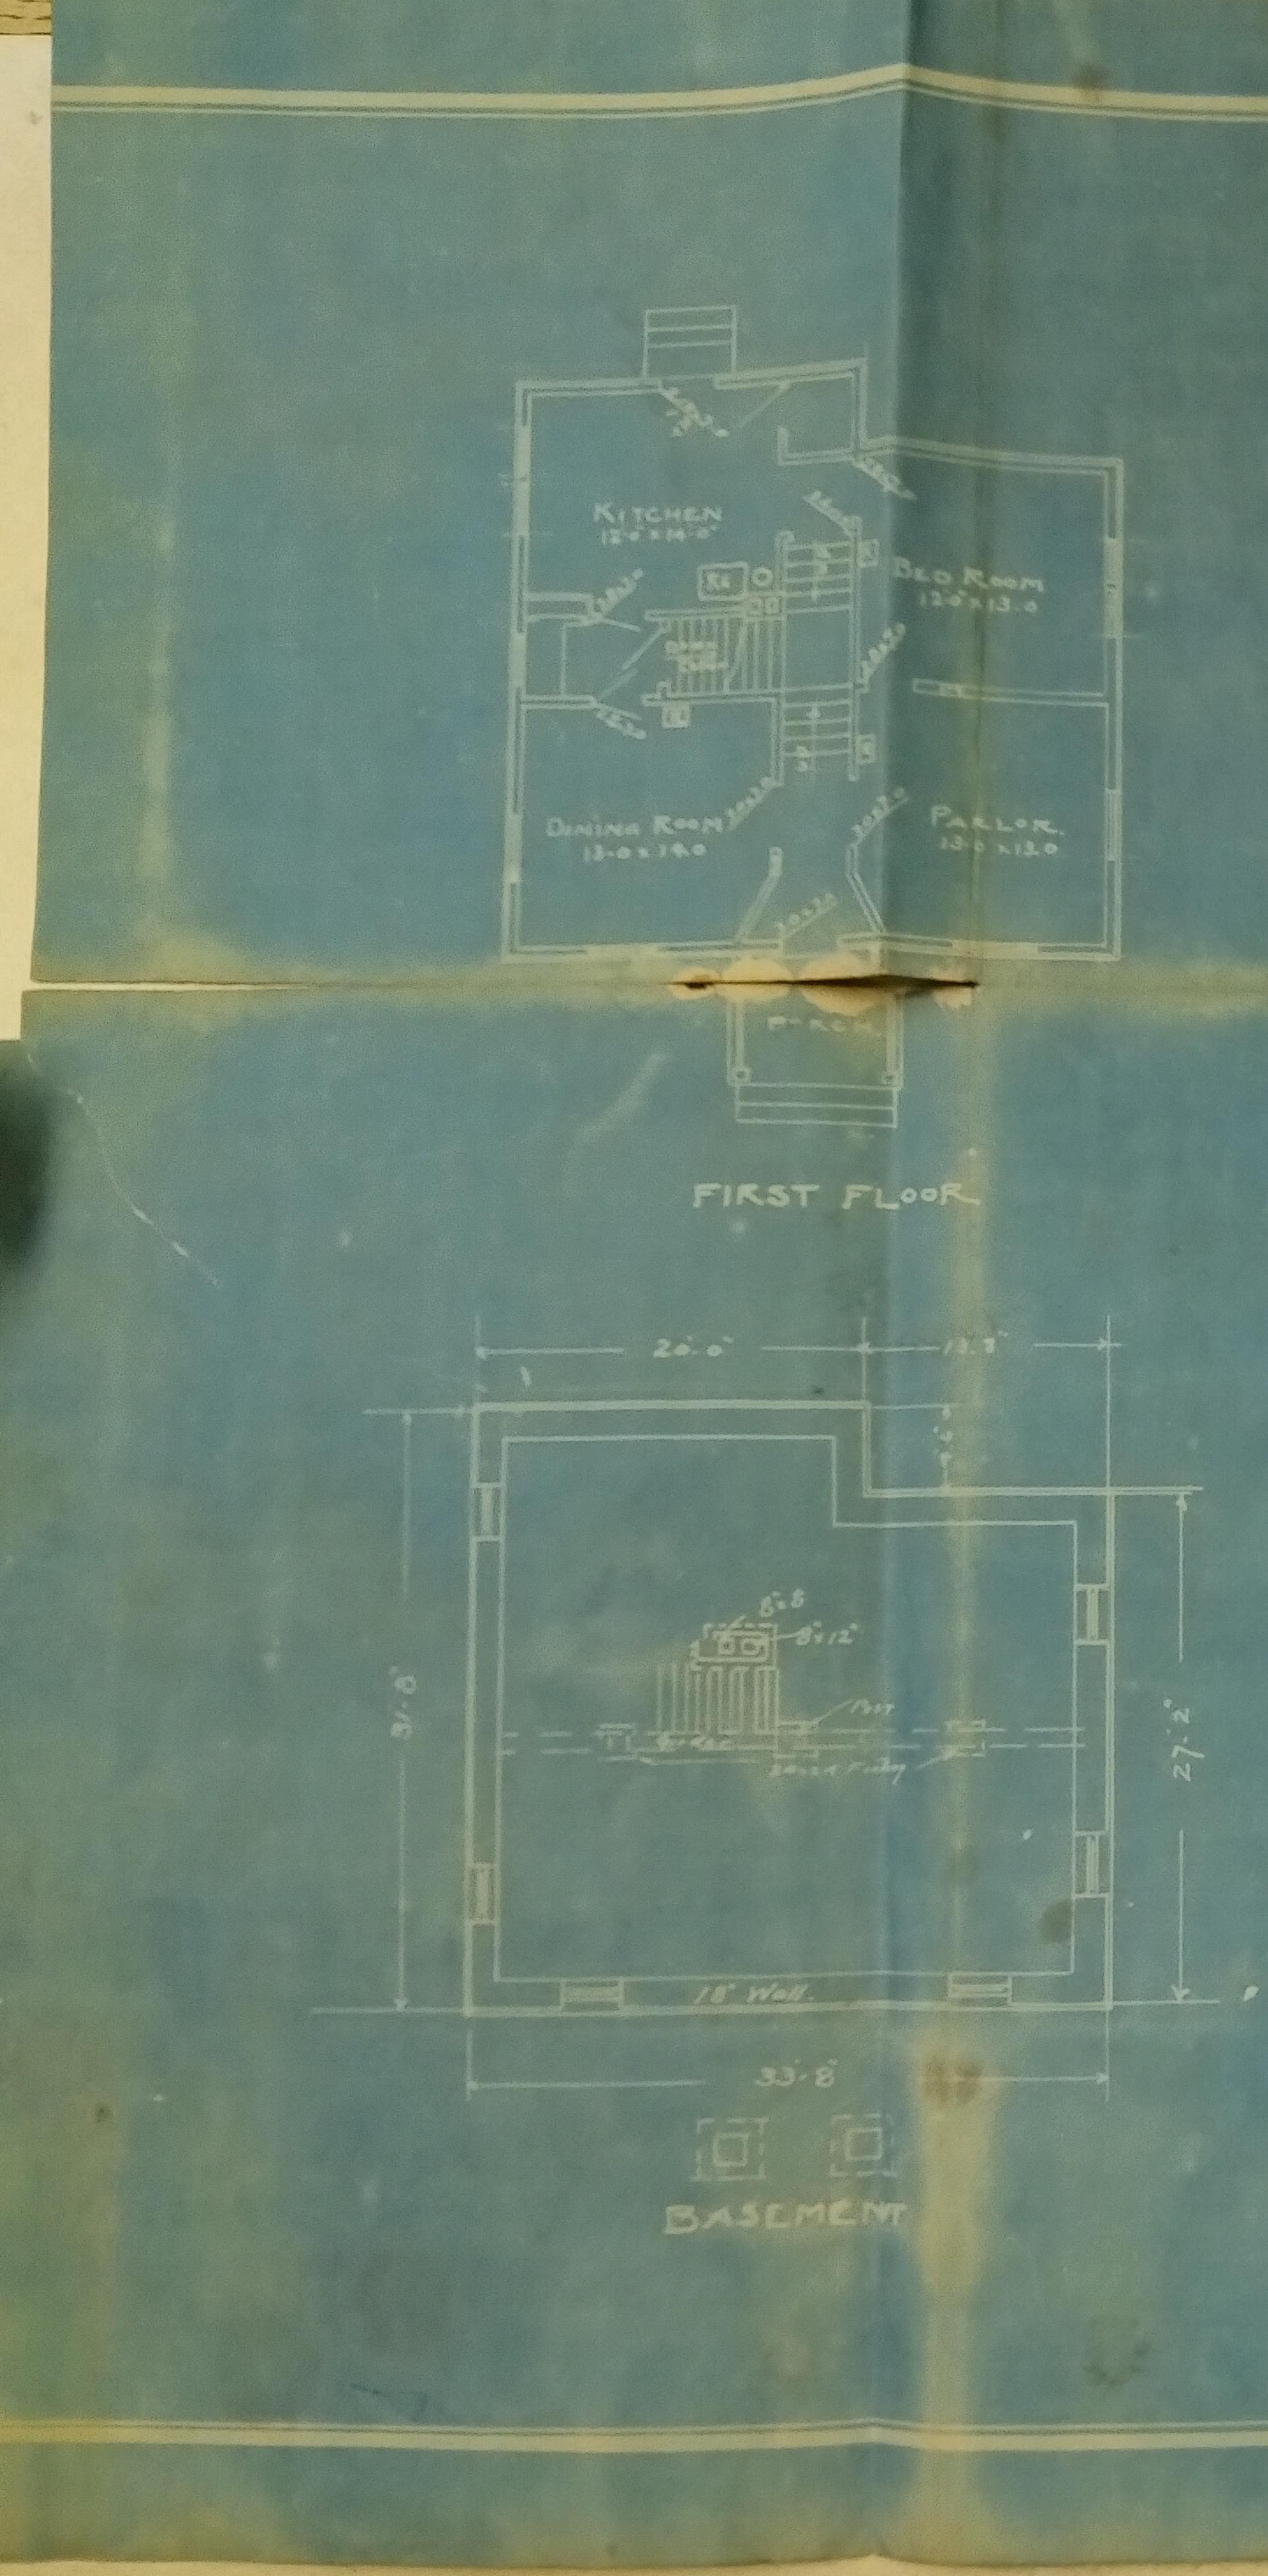

## Pescription

- 1- Brick building 49'-6" x 37'-6" x 15'-0" high at eaves, slate roofing, complete including foundations, etc.
- 1- brick stack, 9'x 9' at base, 4'-10" x 4'-10" at top, 82' high including foundations.etc.
- 1- prame coal house, 24'-0" x 12'-0" x 10'-0" high slate roofing.
- 1- Frame brick veneer stone trim engineers cottage. slate roofing including plumbing and hot air heating system.
- 1. 10 ton platform BERIEL scale.
- 2- 75 H.P. boilersincluding settings, casing and 23' of 18" smoke flue.
- 2- Jusping engines 12 x 82 x 104 x 18 1 1.0.D. capacity.
- 1- seed water heater 10' x 22 '
- 1- Boiler feed pump 45" x 25" x 4"
- 1- Blake and Knowles vacuum pump by" x 8" x 7"