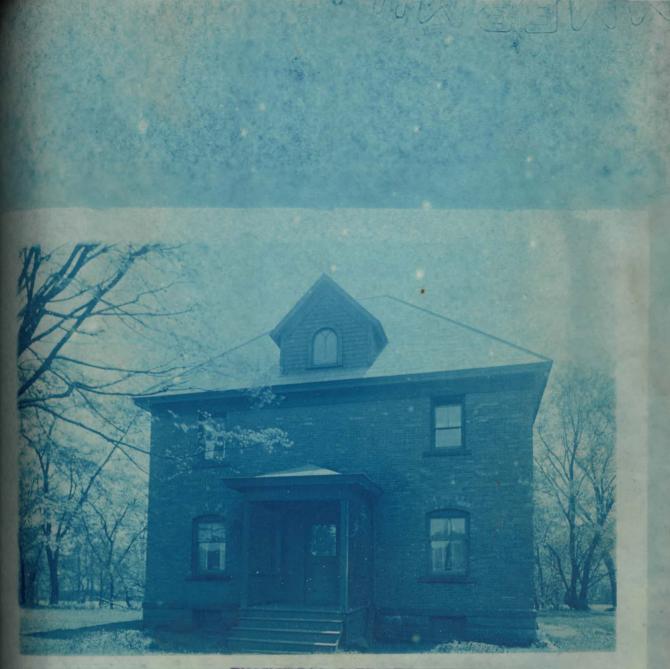

## Pescription

- 1- Brick building 49'-6" x 37'-6" x 15'-0" high at eaves, slate roofing, complete including foundations, etc.
- 1- brick stack, 9'x 9' at base, 4'-10" x 4'-10" at top, 82' high including foundations.etc.
- 1- prame coal house, 24'-0" x 12'-0" x 10'-0" high slate roofing.
- 1- Frame brick veneer stone trim engineers cottage. slate roofing including plumbing and hot air heating system.
- 1. 10 ton platform BERIEL scale.
- 2- 75 H.P. boilersincluding settings, casing and 23' of 18" smoke flue.
- 2- Jusping engines 12 x 82 x 104 x 18 1 1.0.D. capacity.
- 1- seed water heater 10' x 22 '
- 1- Boiler feed pump 45" x 25" x 4"
- 1- Blake and Knowles vacuum pump by" x 8" x 7"