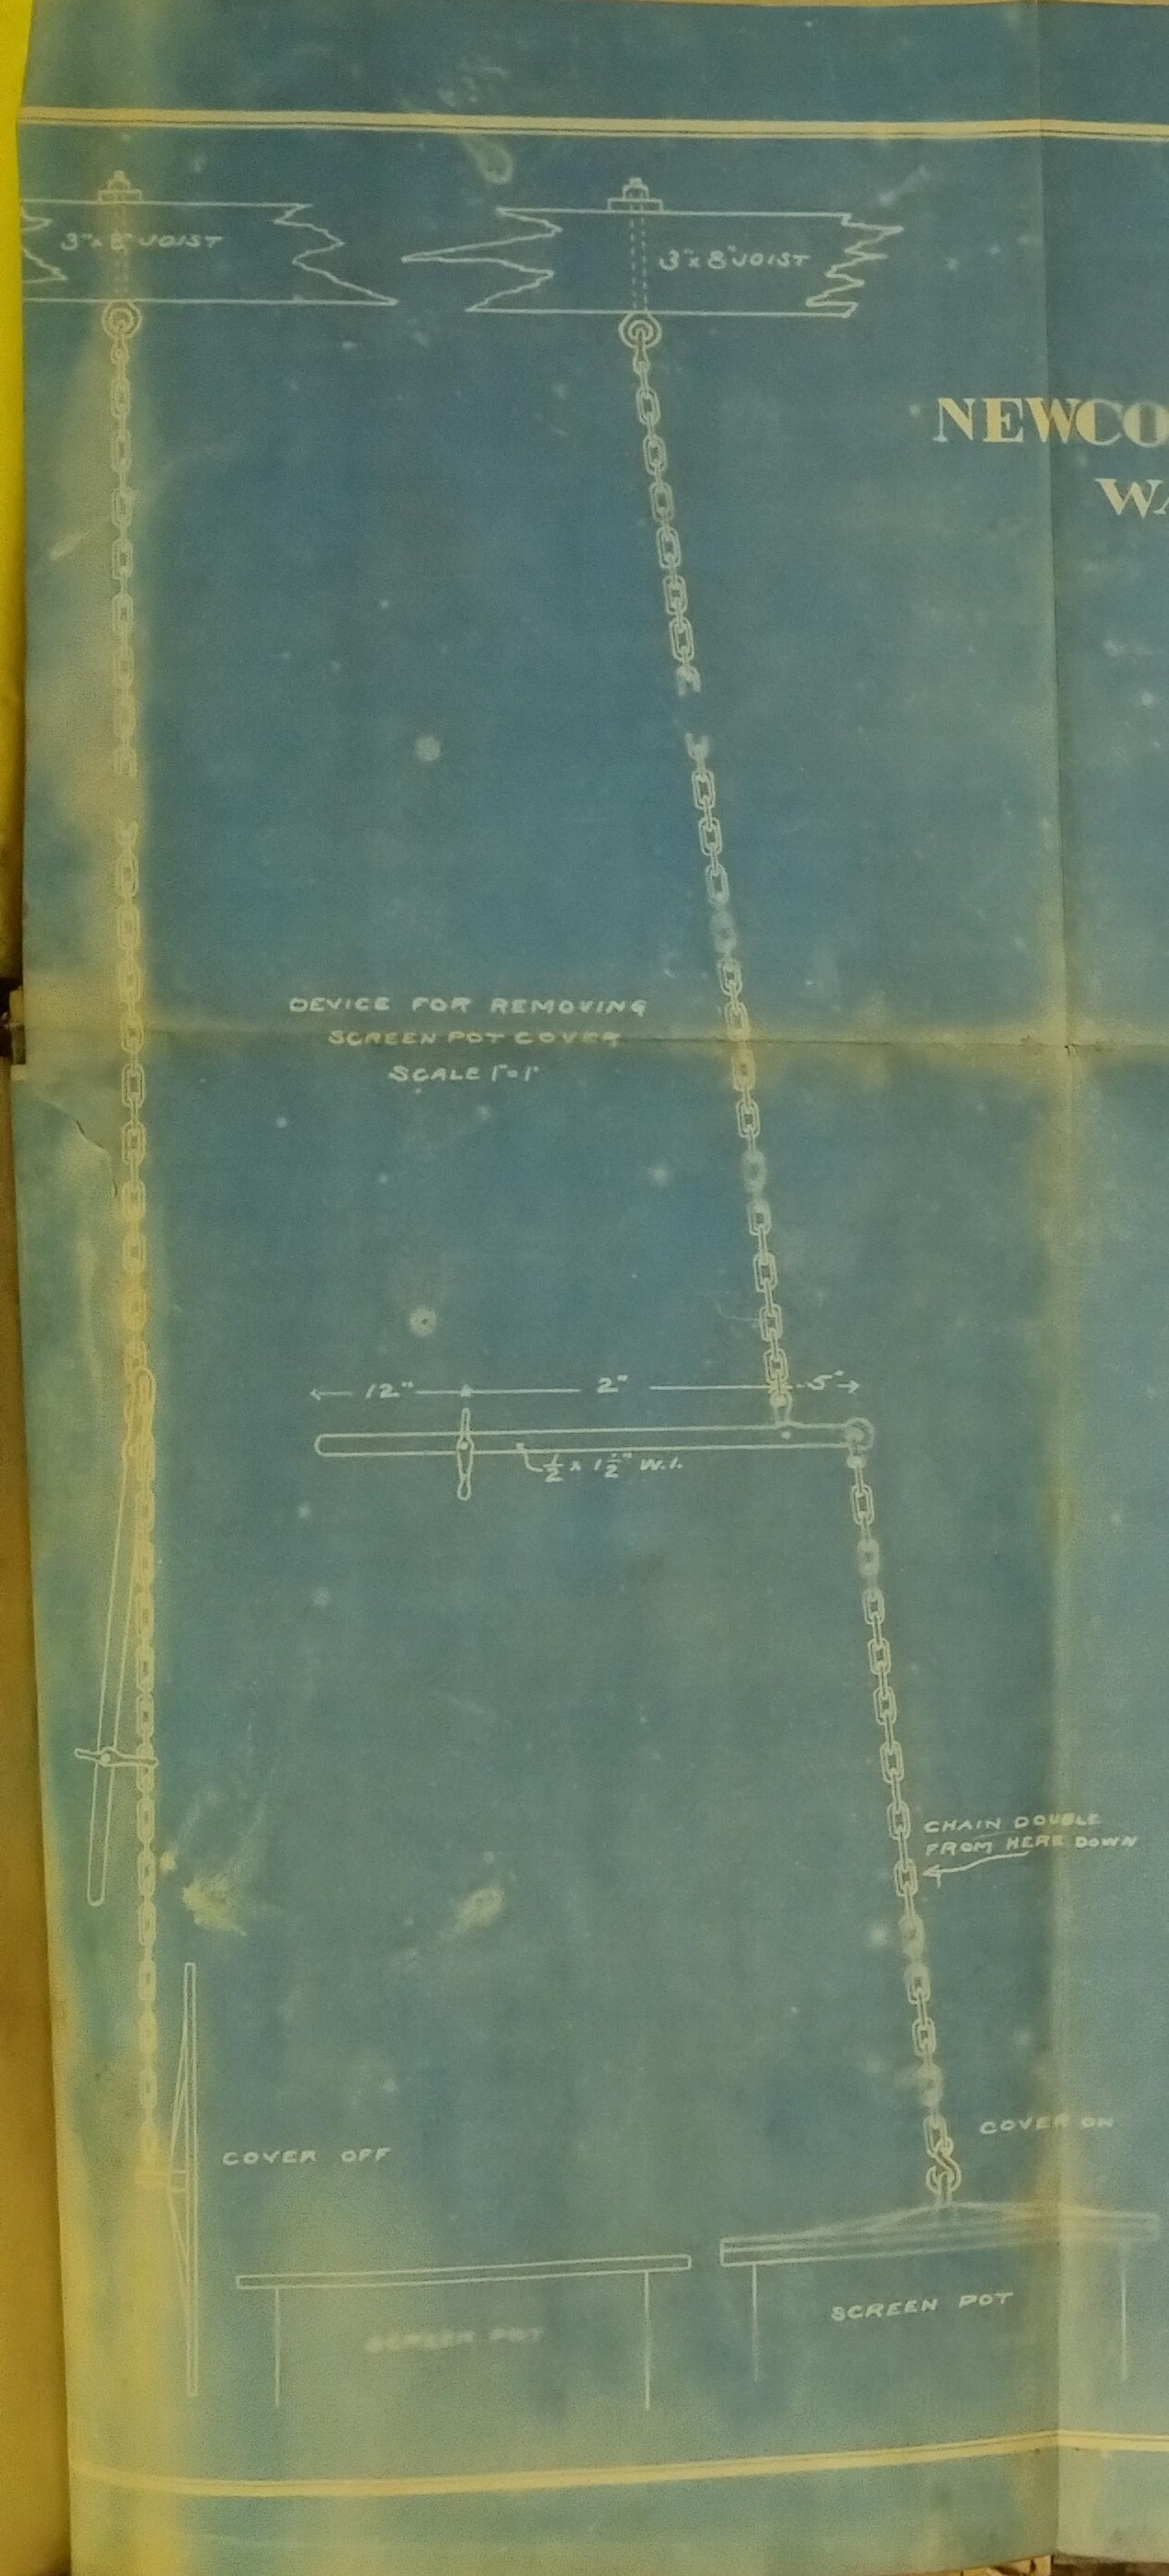

# Well System

schedule " D "

| Description                  | Size | Quantity  |
|------------------------------|------|-----------|
| Cast ironpipe Laid           | 12"  | 350*      |
| arought Iron Fipe Laid       | 6*   | 252*      |
| Valves                       | 6*   | 12        |
| Velve Boxes                  |      | 12        |
| Frought iron Ts and lugs     | 6"   | 12 .      |
| specials                     |      | 9290 lbs. |
| Screen Pot Lanhole           |      | . 1       |
| wells with 6" cast iron pipe |      |           |
| and screen points average    |      | 12        |

Pepth 37.5 feet