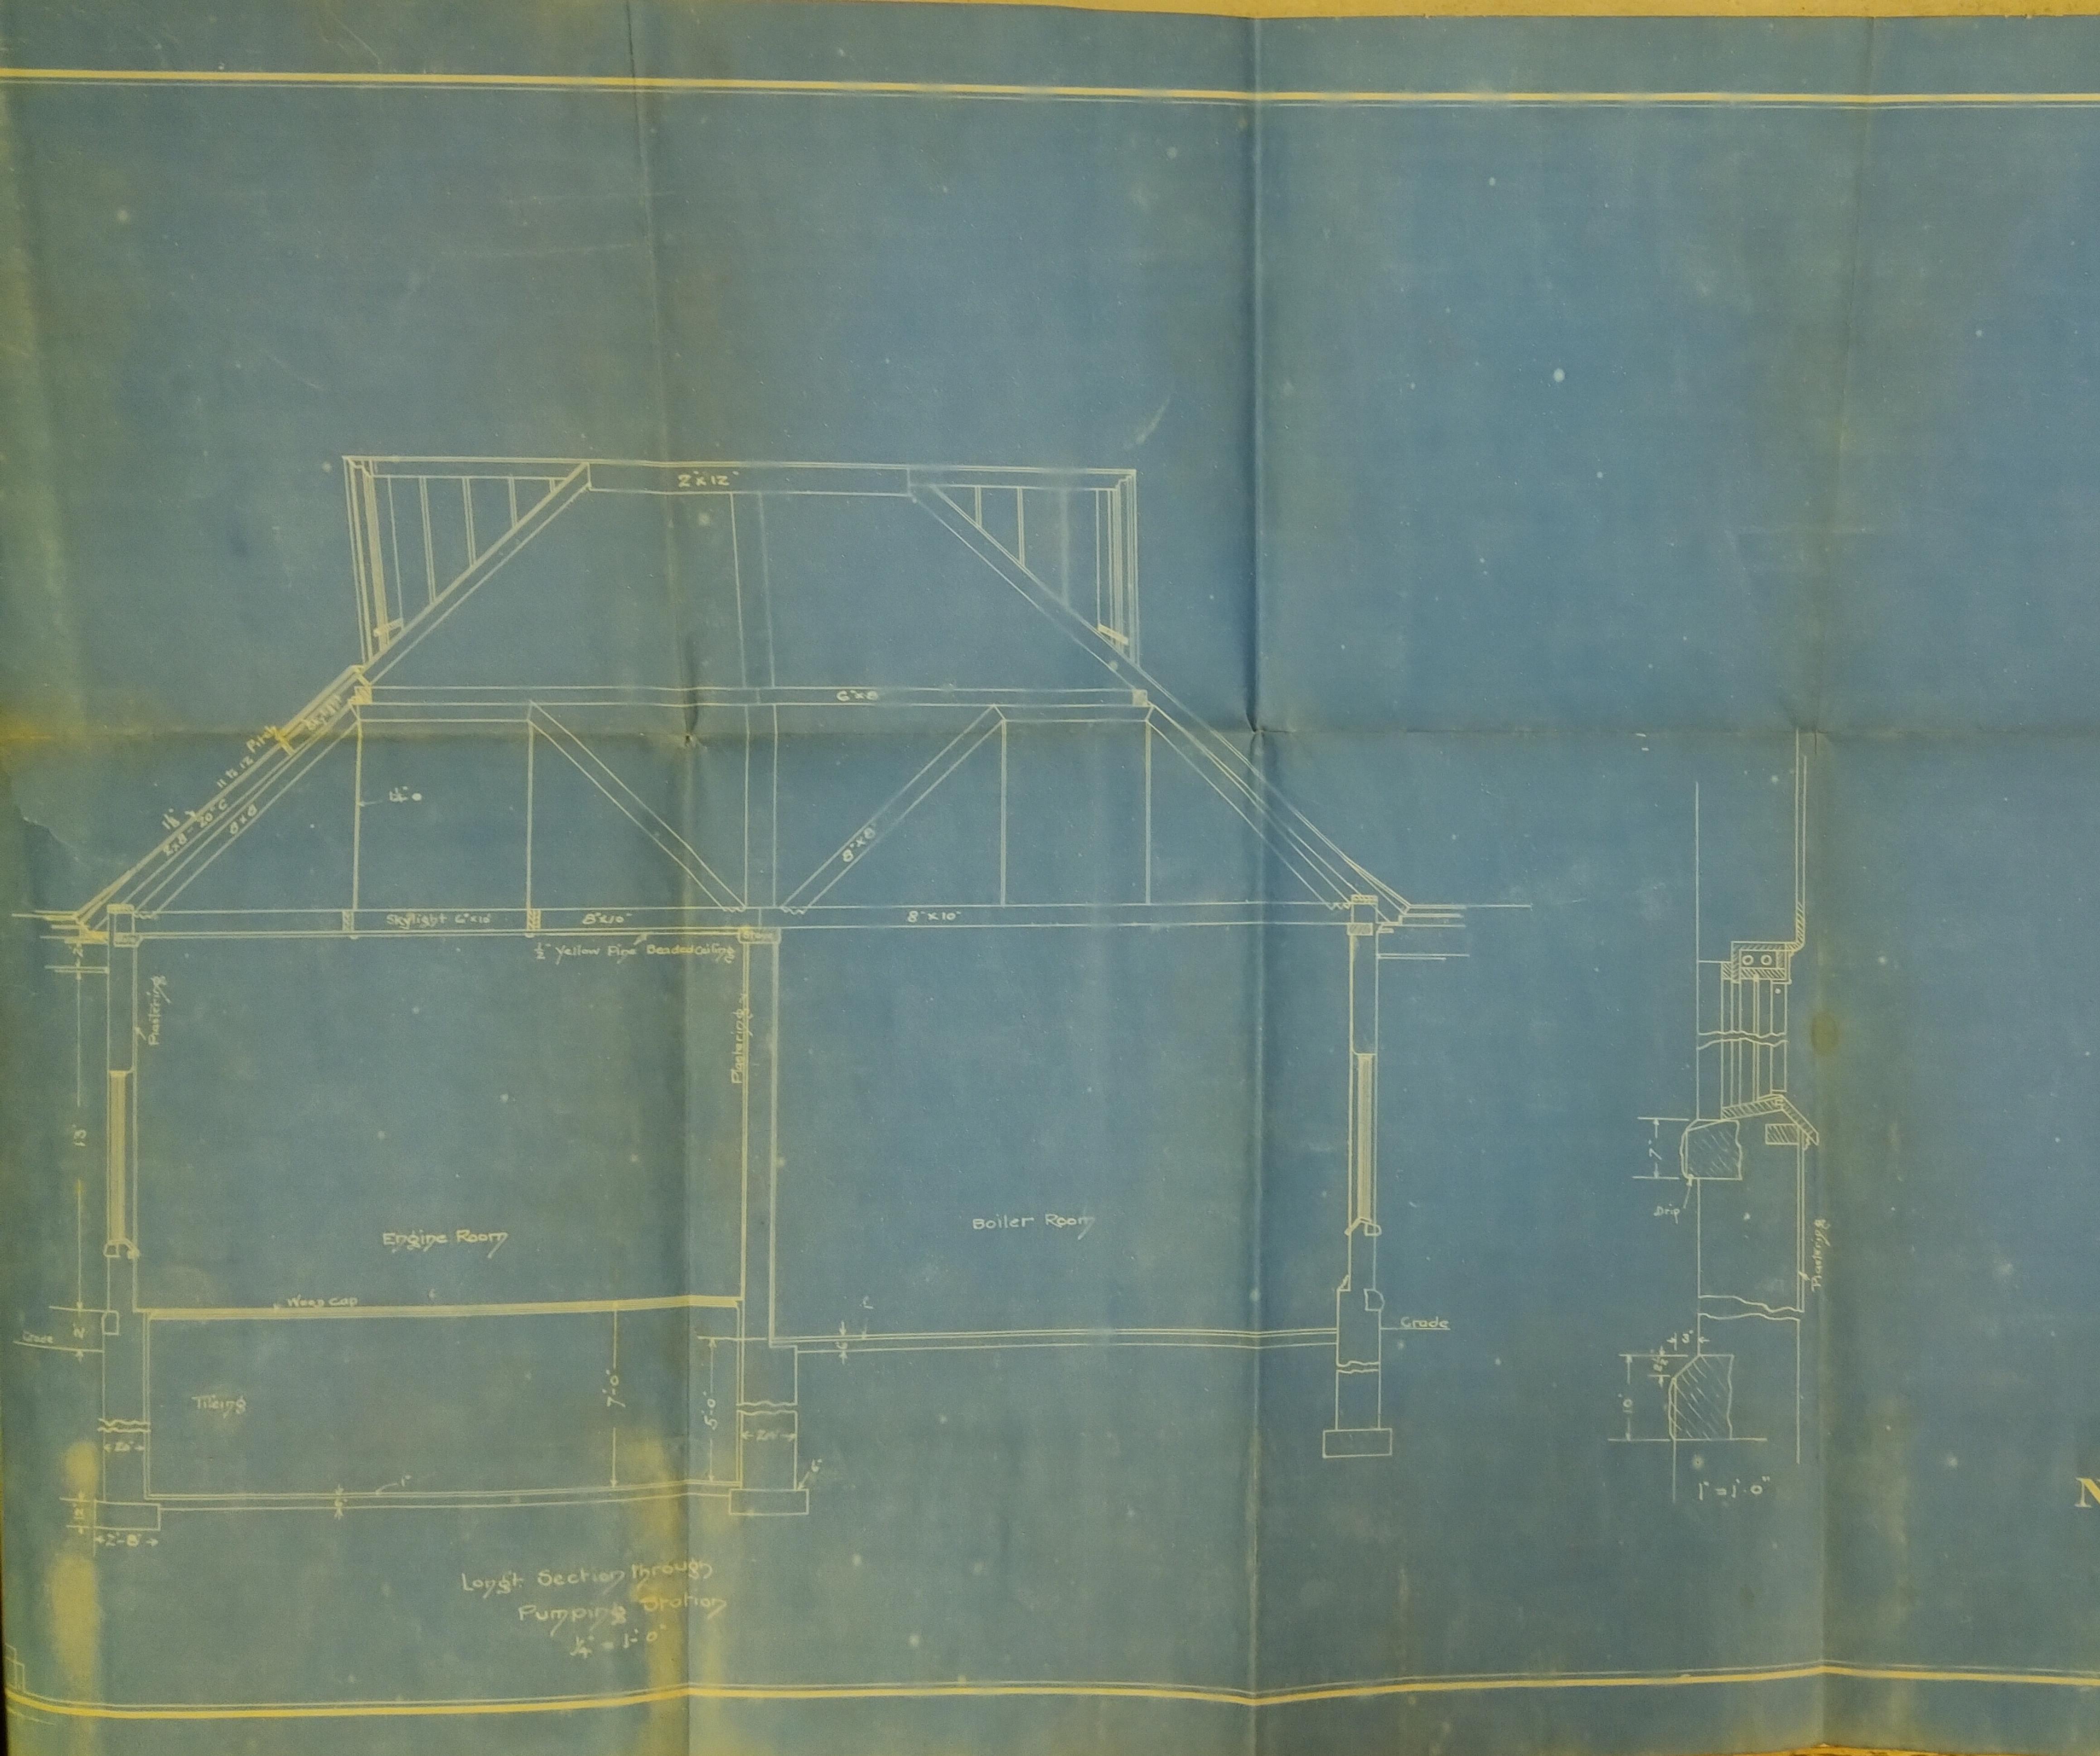

## Pescription

- 1- Brick building 49'-6" x 37'-6" x 15'-0" high at eaves, slate roofing, complete including foundations, etc.
- 1- brick stack, 9'x 9' at base, 4'-10" x 4'-10" at top, 82' high including foundations.etc.
- 1- prame coal house, 24'-0" x 12'-0" x 10'-0" high slate roofing.
- 1- Frame brick veneer stone trim engineers cottage. slate roofing including plumbing and hot air heating system.
- 1. 10 ton platform BERIEL scale.
- 2- 75 H.P. boilersincluding settings, casing and 23' of 18" smoke flue.
- 2- Jusping engines 12 x 82 x 104 x 18 1 1.0.D. capacity.
- 1- seed water heater 10' x 22 '
- 1- Boiler feed pump 45" x 25" x 4"
- 1- Blake and Knowles vacuum pump by" x 8" x 7"