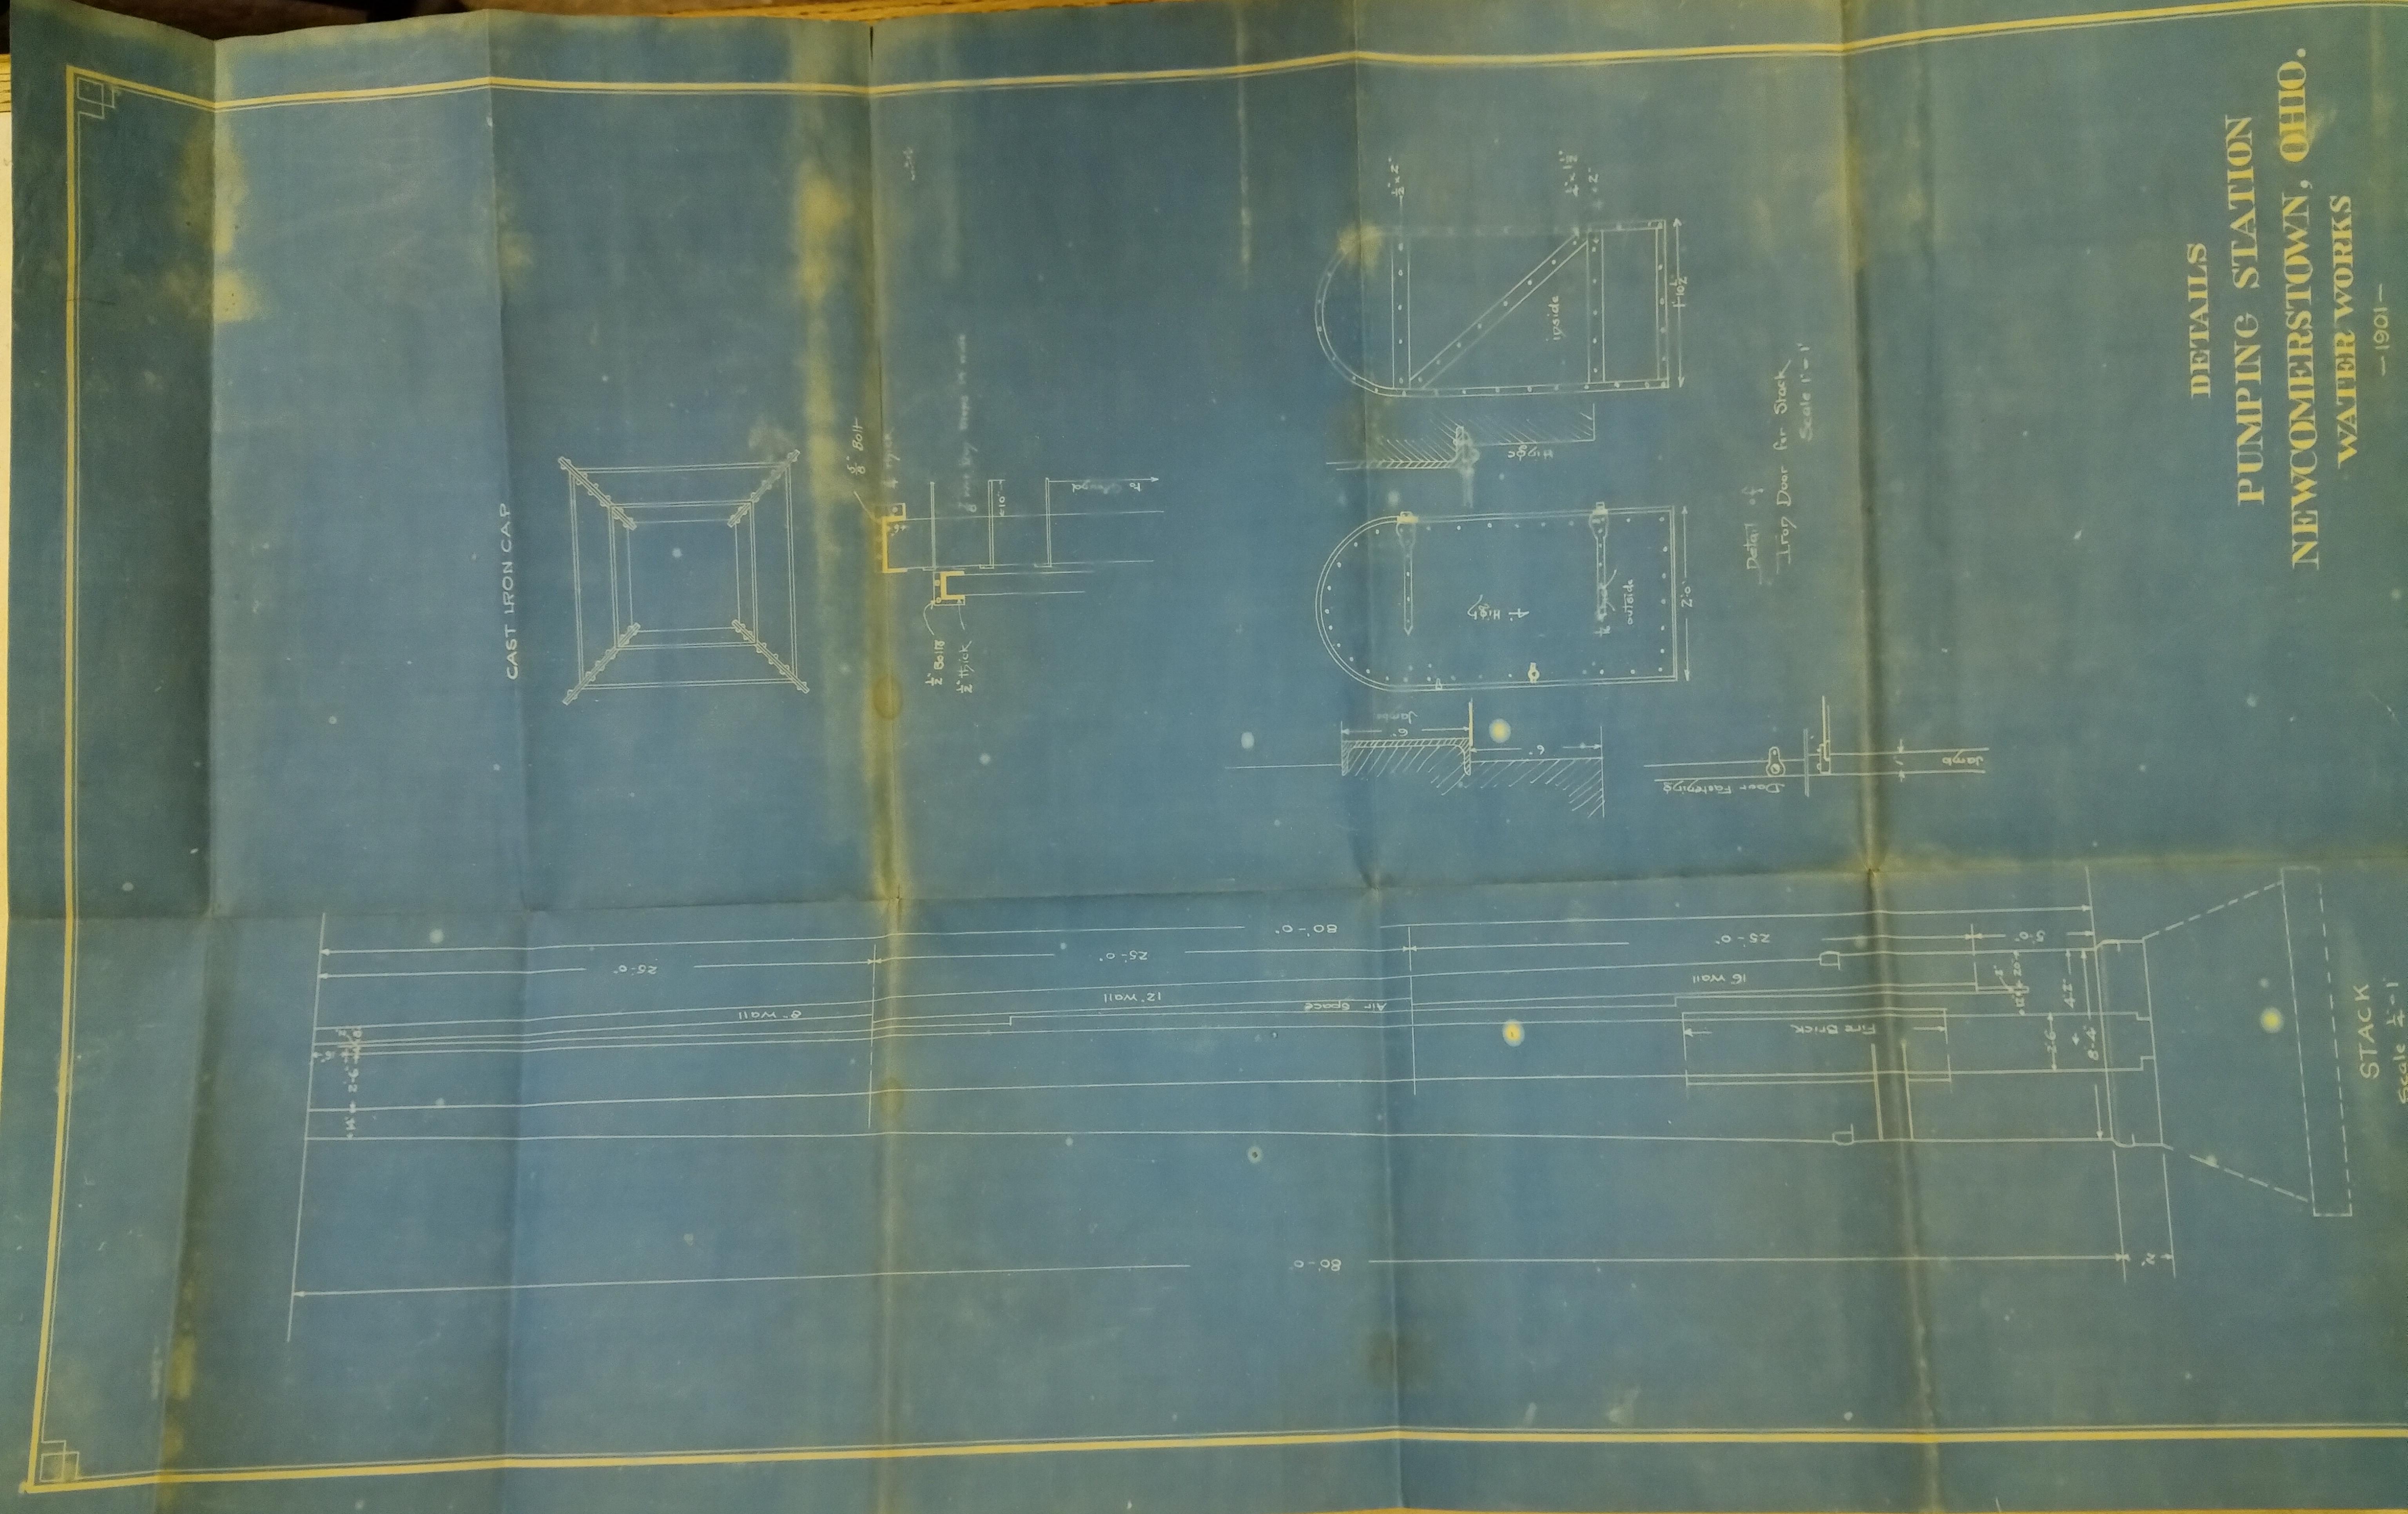

## Pescription

- 1- Brick building 49'-6" x 37'-6" x 15'-0" high at eaves, slate roofing, complete including foundations, etc.
- 1- brick stack, 9'x 9' at base, 4'-10" x 4'-10" at top, 82' high including foundations.etc.
- 1- prame coal house, 24'-0" x 12'-0" x 10'-0" high slate roofing.
- 1- Frame brick veneer stone trim engineers cottage. slate roofing including plumbing and hot air heating system.
- 1. 10 ton platform BERIEL scale.
- 2- 75 H.P. boilersincluding settings, casing and 23' of 18" smoke flue.
- 2- Jusping engines 12 x 82 x 104 x 18 1 1.0.D. capacity.
- 1- seed water heater 10' x 22 '
- 1- Boiler feed pump 45" x 25" x 4"
- 1- Blake and Knowles vacuum pump by" x 8" x 7"