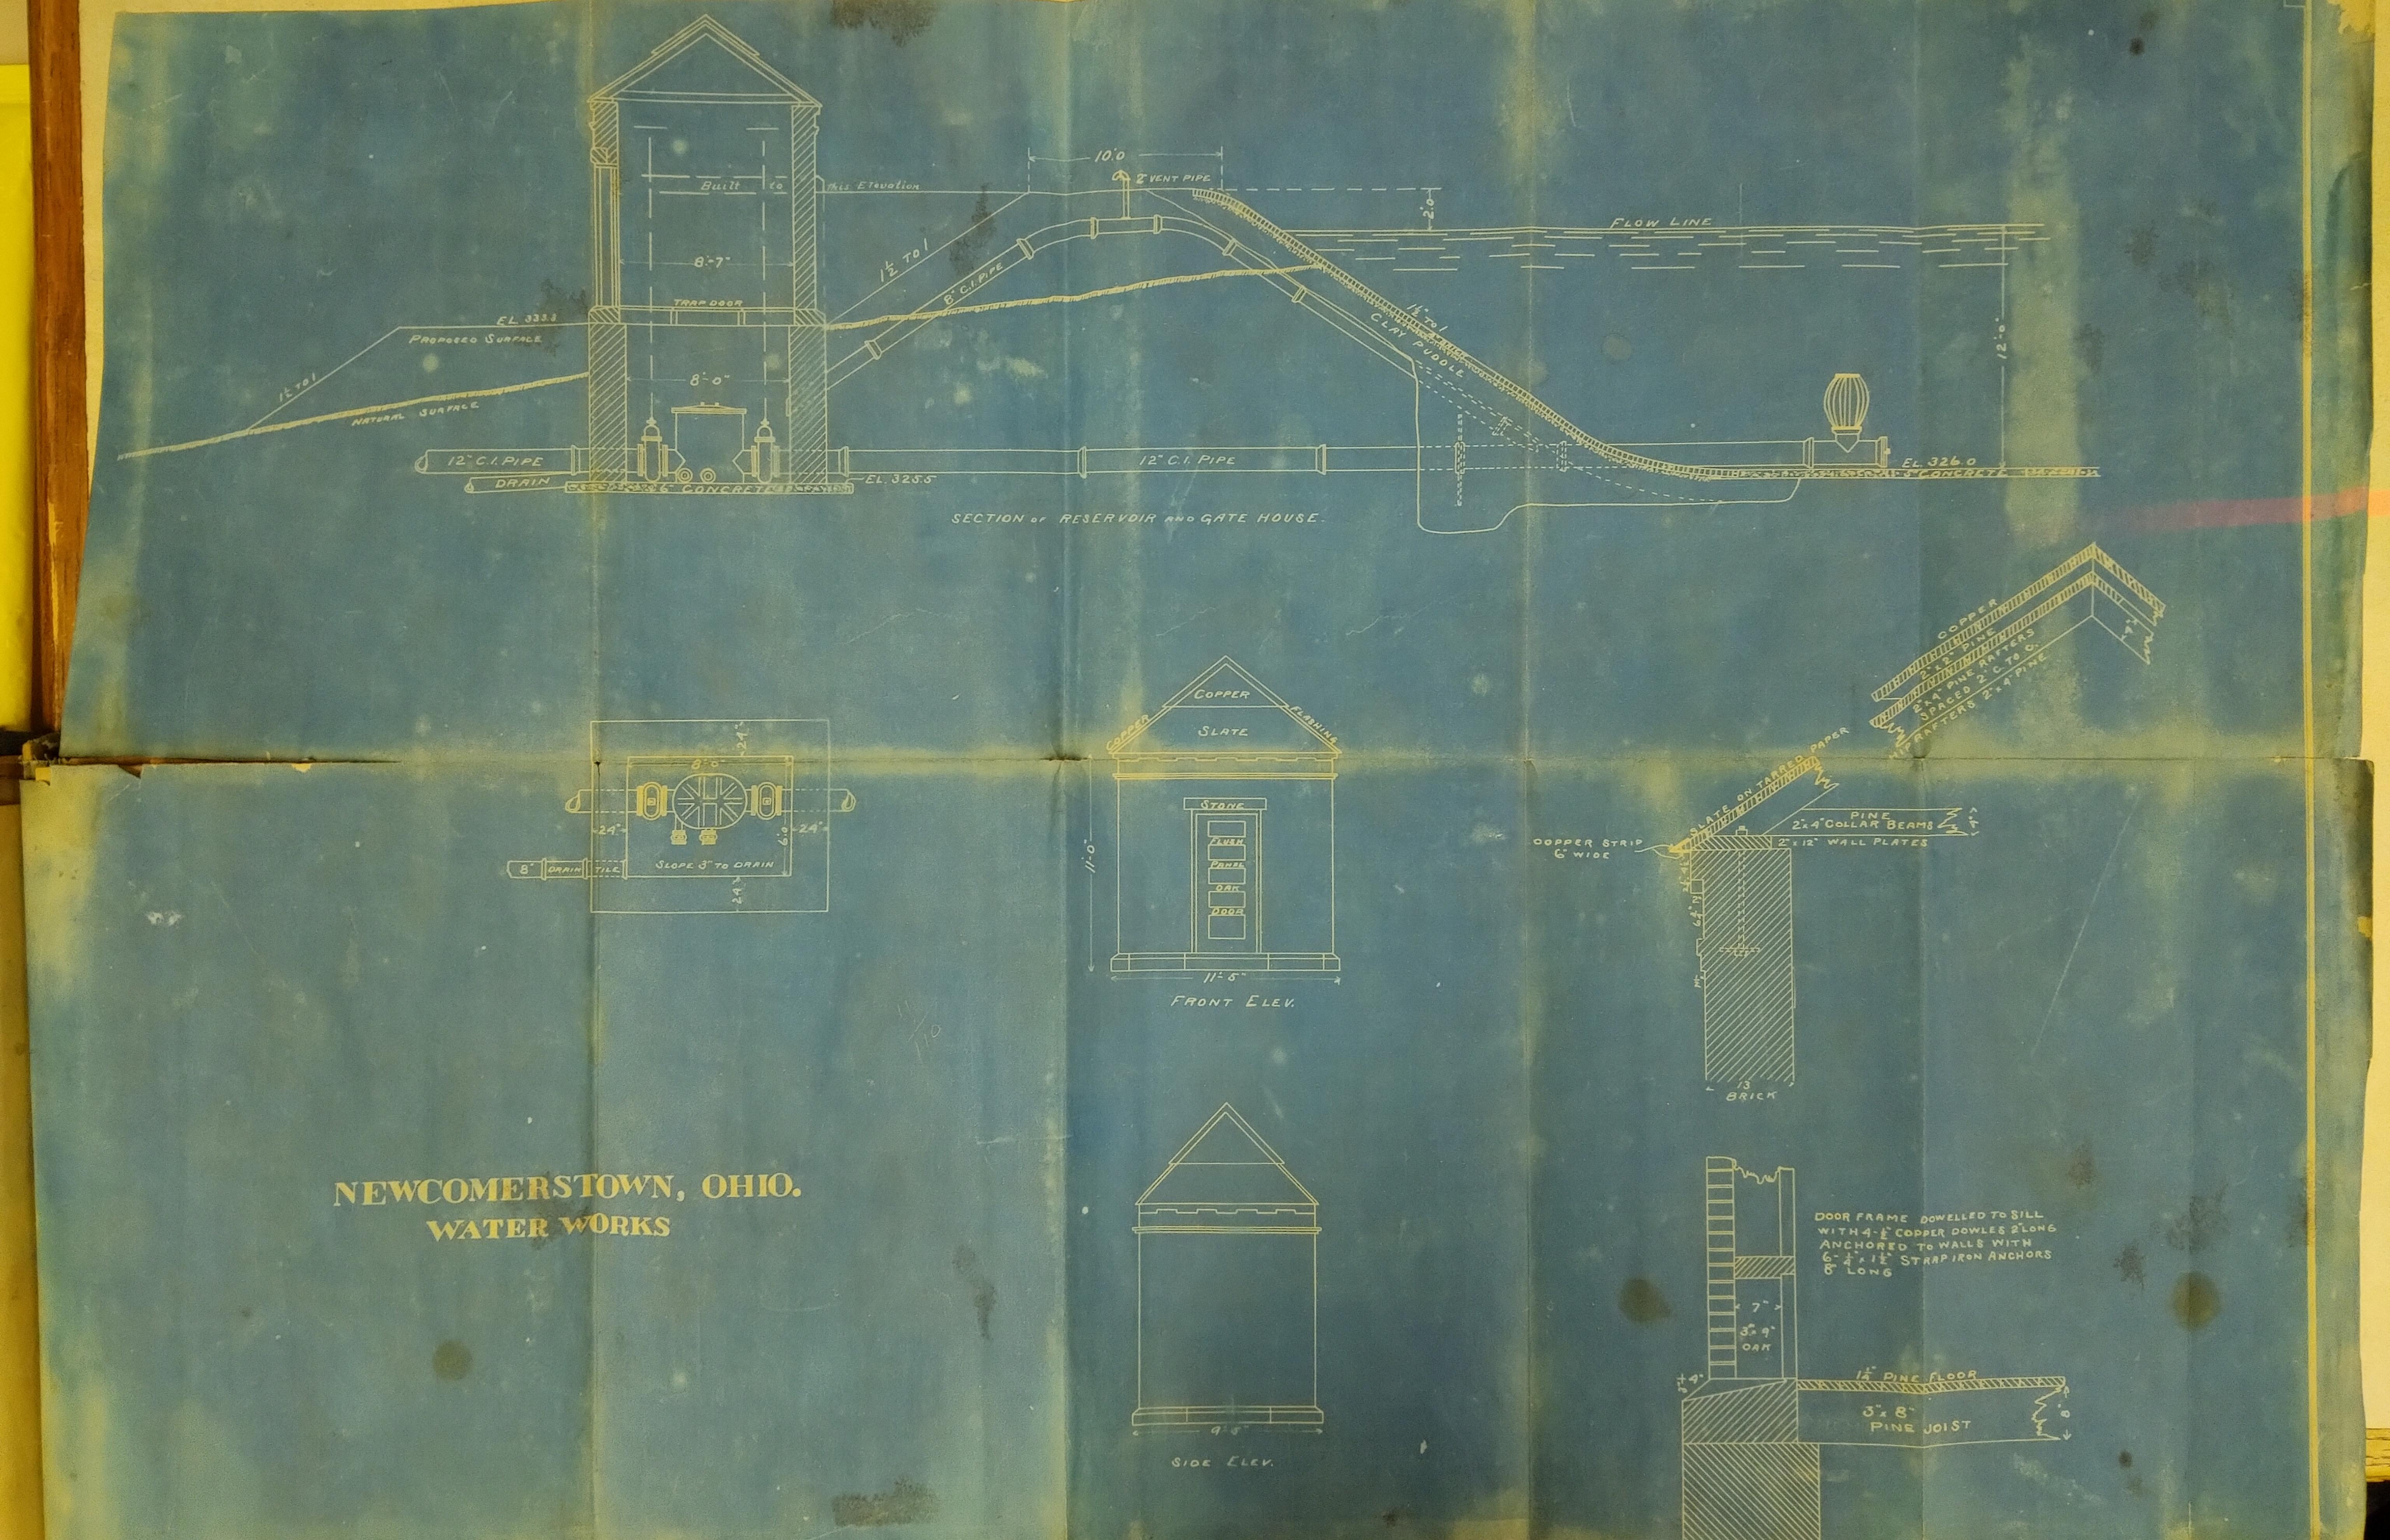

# Description

Item

| 1- | Earth | emb | ankment | reservo | ir, | concret | 0e | DOTI | OE |
|----|-------|-----|---------|---------|-----|---------|----|------|----|
|    |       |     | slopes  |         |     |         |    |      |    |

Quantity 5,720 C.Y. / Marth excavation 4,974 \* Imbankment 1.043. " Clay Fuddle 204.26 C.Y. Concrete 38.9 Rubble Masonry 141,174 brick Brick slope facing 2,945 ft. Road grading 0.5 acres Seeding Brick gate house 9'-5" x 11'-5" x 11'-0" high at eaves, complete

including foundations.

Piping, valves, specials, copper screens and miscellaneous iron and steel. Rewcomerstown "ater Company

Jumping Plant

Schedule C