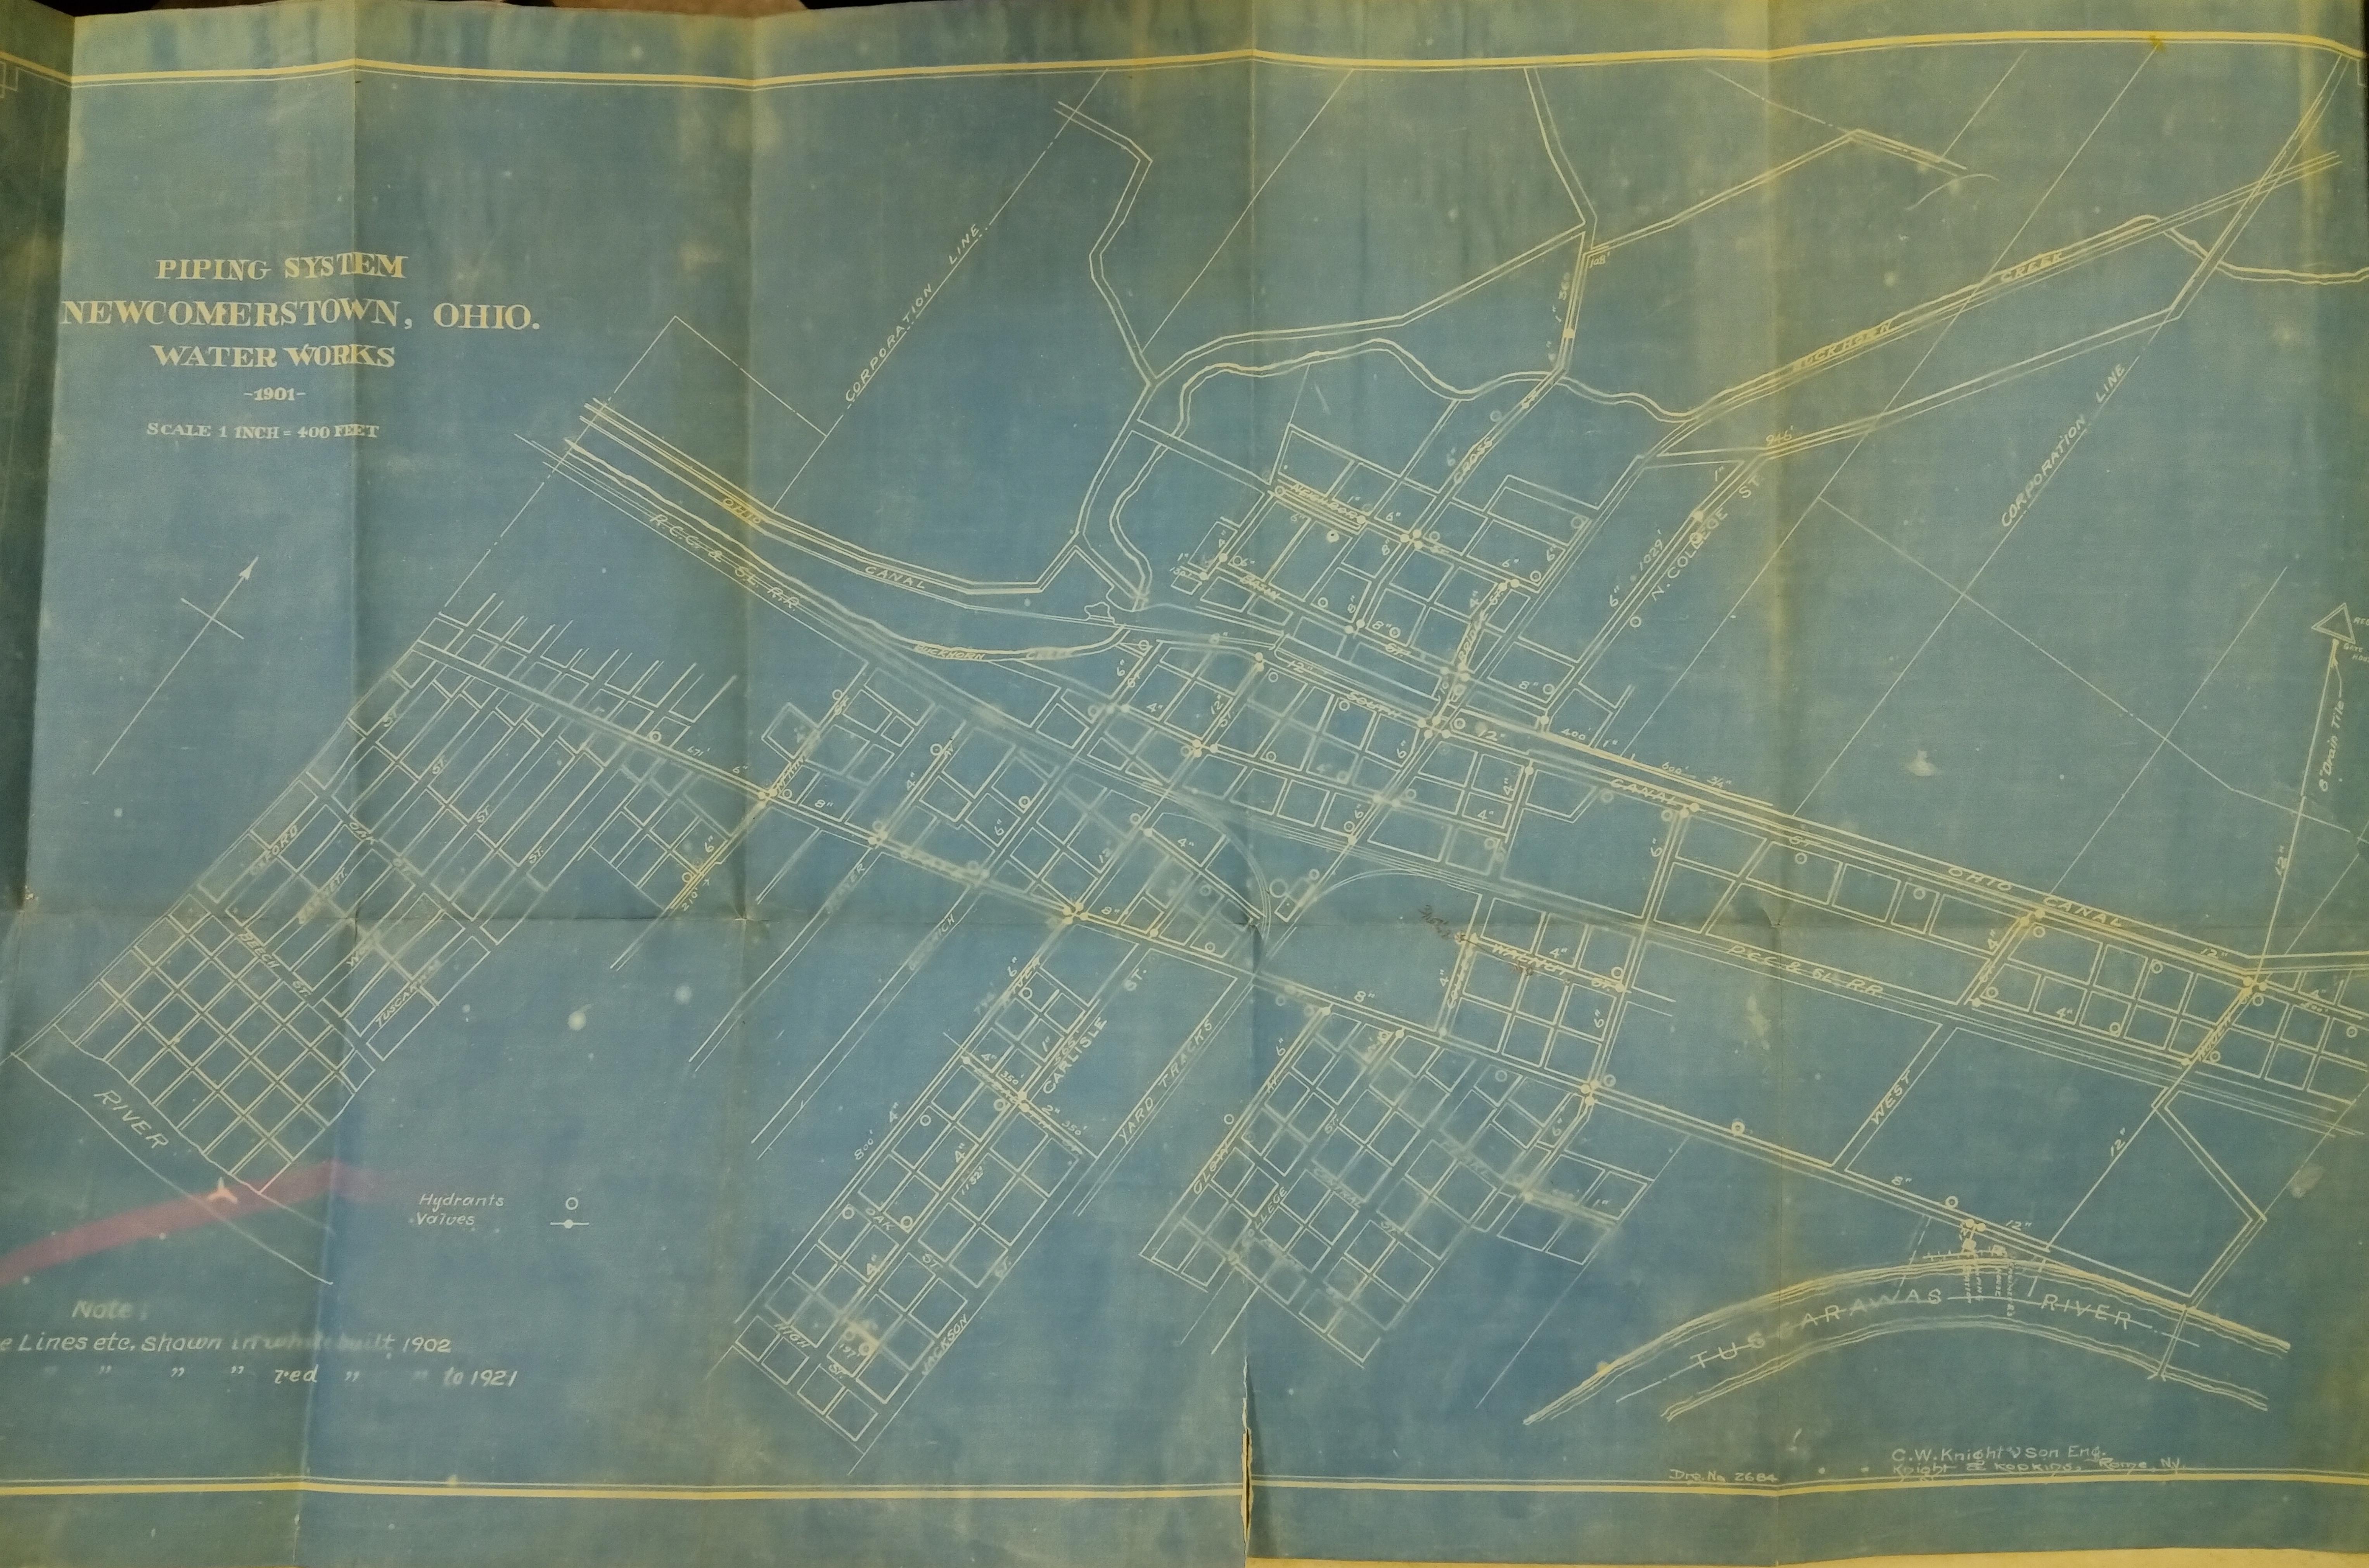

The appendix to this report with the predeeding map of Newcomerstown are the plans agreed upon as correct showing the construction of the Newcomerstown Water Company.

# Distribution System