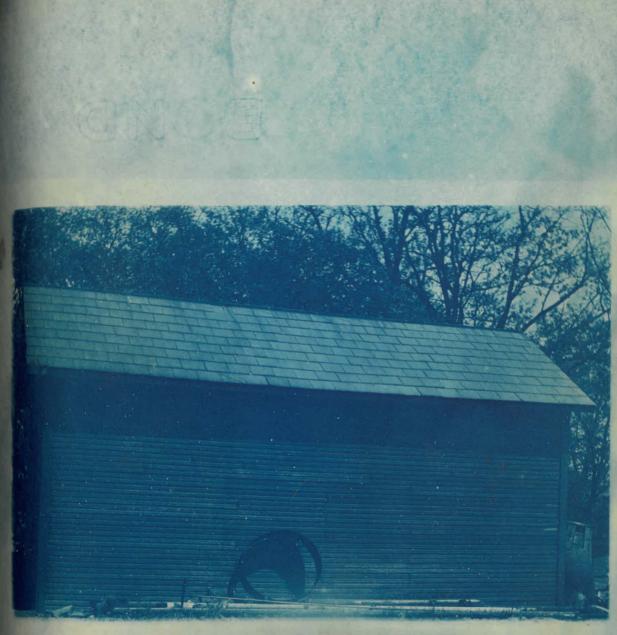

## Pescription

- 1- Brick building 49'-6" x 37'-6" x 15'-0" high at eaves, slate roofing, complete including foundations, etc.
- 1- brick stack, 9'x 9' at base, 4'-10" x 4'-10" at top, 82' high including foundations.etc.
- 1- prame coal house, 24'-0" x 12'-0" x 10'-0" high slate roofing.
- 1- Frame brick veneer stone trim engineers cottage. slate roofing including plumbing and hot air heating system.
- 1. 10 ton platform BERIEL scale.
- 2- 75 H.P. boilersincluding settings, casing and 23' of 18" smoke flue.
- 2- Jusping engines 12 x 82 x 104 x 18 1 1.0.D. capacity.
- 1- seed water heater 10' x 22 '
- 1- Boiler feed pump 45" x 25" x 4"
- 1- Blake and Knowles vacuum pump by" x 8" x 7"