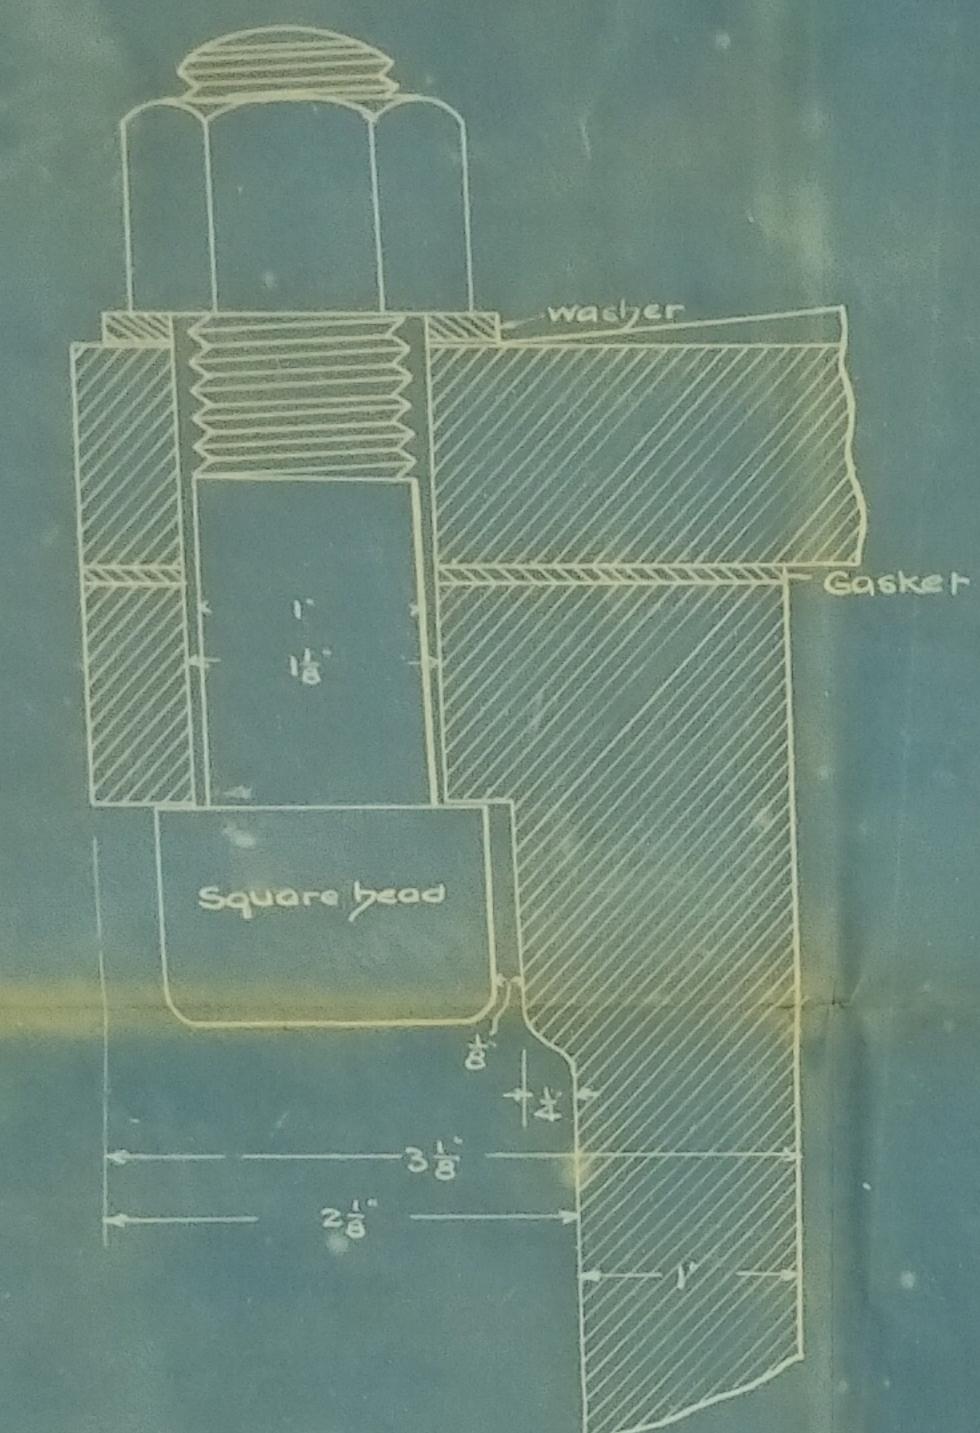

including foundations.

Piping, valves, specials, copper screens and miscellaneous iron and steel. Rewcomerstown "ater Company

Jumping Plant

Schedule C

## Pescription

- 1- Brick building 49'-6" x 37'-6" x 15'-0" high at eaves, slate roofing, complete including foundations, etc.
- 1- brick stack, 9'x 9' at base, 4'-10" x 4'-10" at top, 82' high including foundations.etc.
- 1- prame coal house, 24'-0" x 12'-0" x 10'-0" high slate roofing.
- 1- Frame brick veneer stone trim engineers cottage. slate roofing including plumbing and hot air heating system.
- 1. 10 ton platform BERIEL scale.
- 2- 75 H.P. boilersincluding settings, casing and 23' of 18" smoke flue.
- 2- Jusping engines 12 x 82 x 104 x 18 1 1.0.D. capacity.
- 1- seed water heater 10' x 22 '
- 1- Boiler feed pump 45" x 25" x 4"
- 1- Blake and Knowles vacuum pump by" x 8" x 7"