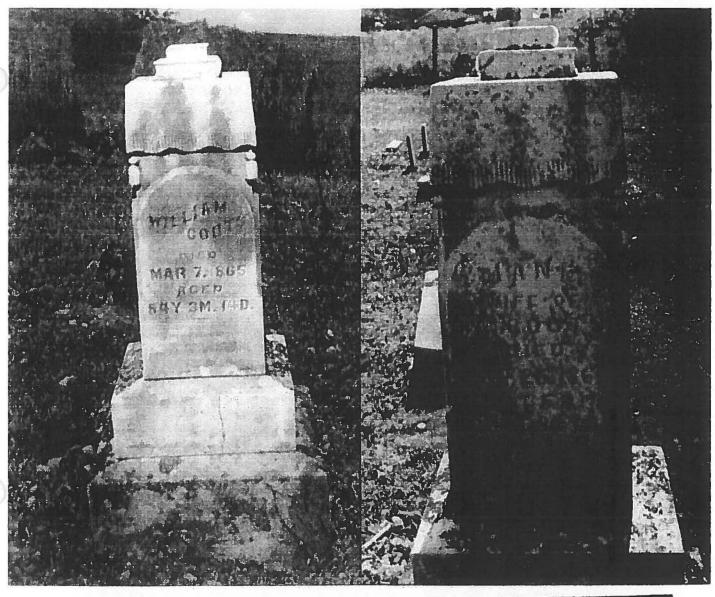

educated a naw privilege of that day- The parents of Philliam Conto came from Scotland gusumably from the Lowlands - a co of men came from Scotland WILLIAM COUTS Died Mar. 1865 Aged 84 X 3 M. 14 D.

Farwell our dear and much loved Father Earth is not our place of rest Glorious hope points to another Tis the mansion of the Blest

> JANE Wife of Wm Couts Died Nov. 25, 1865 Aged about 82 years

Mother thou art gone to Rest Thy toils and cares are over To paradise among the Blest To dwell forever more