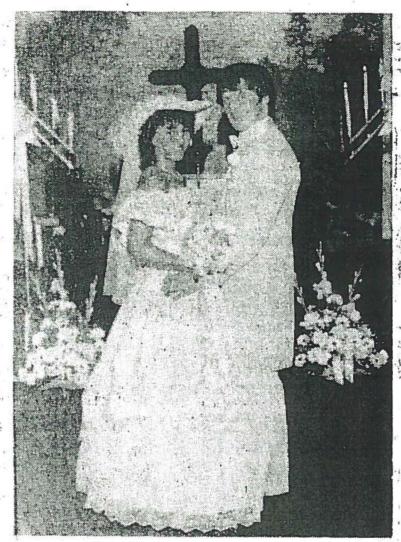

#### Bussard

Vickie Couts Bussard, daughter of June E. Couts, 412 E. State St., Newcomerstown, and the late Woodrow W. Couts, graduated cum laude May 16 from Kent State University with a bachelor of science degree in elementary education.

She has accepted a teaching position with the Ridgewood School District beginning this fall.

Mrs. Bussard and her husband, Edward L., have two daughters, eight-year-old Britt and Amanda, bix. They reside at 22170 Valley View Dr., West Lafayette.