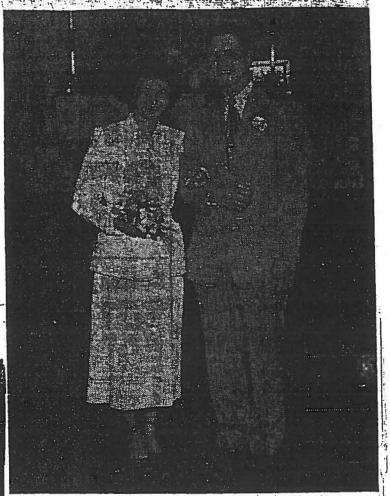

#### Bussard

Vickie Couts Bussard, daughter of June E. Couts, 412 E. State St., Newcomerstown, and the late Woodrow W. Couts, graduated cum laude May 16 from Kent State University with a bachelor of science degree in elementary education.

She has accepted a teaching position with the Ridgewood School District beginning this fall.

Mrs. Bussard and her husband, Edward L., have two daughters, eight-year-old Britt and Amanda, bix. They reside at 22170 Valley View Dr., West Lafayette.