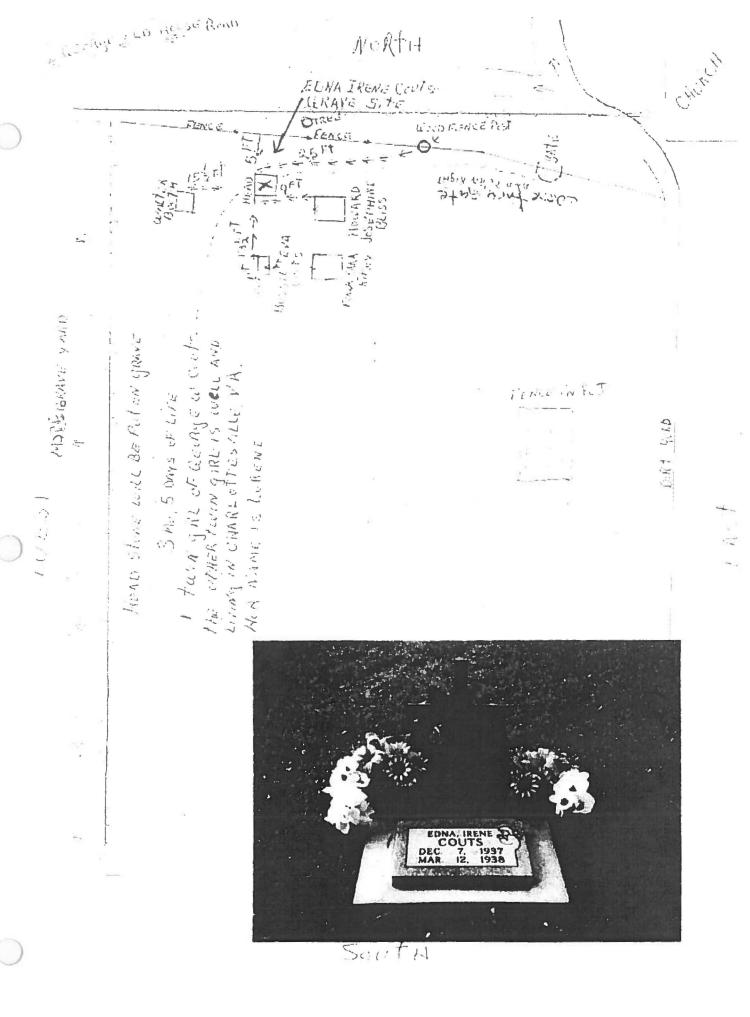

# **COUTTS FAMILY WS170**

Located in Washington Township, Tuscarawas County, OH. On Elmer Simmerman farm, on State Route 258 near Peoli. S.19, Q.4, T.5, R.2.

| Couts    | Cinderilla      | d/I&AM           | 2 Aug 1866 11y 16 d     |
|----------|-----------------|------------------|-------------------------|
|          | Cyrus Sylvester | s/John & Rebecca | 25 Aug 1889 11y10m 9d   |
|          | Isaac           | s/Wm.&P          | 31 Mar 1843 1y 2m       |
|          | James           |                  | 19 Jun 1850 42y 1m 15d  |
|          | Martha J.       | w/Charles        | 30 May 1825-6 Jun 1871  |
|          | Mary Jane       | d/J&A            | 31 May 1816 3m 21d      |
|          | Charles         |                  | 17 Sept 1819-1 May 1890 |
|          | Phebe Ann       | d/I&AM           | 10 Oct 1853 11m 25d     |
|          | Ruth Jane       | d/Wm&P           | 5 Jul 1842 2y 21d       |
|          | William         |                  | 7 Mar 1865 84y 3m 14d   |
|          | Jane            | w/Wm.            | 25 Nov 1865 82y         |
| Hagen    | Joseph C.       | s/J&P            | 28 Aug 1836 2 m 28d     |
| liams    | Roderick        | s/John & Ruth    | 8 May 1932 2m 25d       |
| liams    | Salathiel       | s/John & Ruth    | 23 Jan 1844 9y 10m 28d  |
| Mitchell | Margaret J.     | w/Elizah         | 15 Aug 1886 30y 6m 2d   |
|          | Infant          | s/EA&M           | 18 Aug 1886             |
|          | Elmer L.        | s/EA&M           | 15 Dec 1886 3y 6m 23d   |
| Wilson   | Jane            | w/George         | 12 Aug 1839 24y 3m 18d  |
| Hursey   | John            | s/George & Mary  | 11 Feb 1834 2y 7m 29d   |