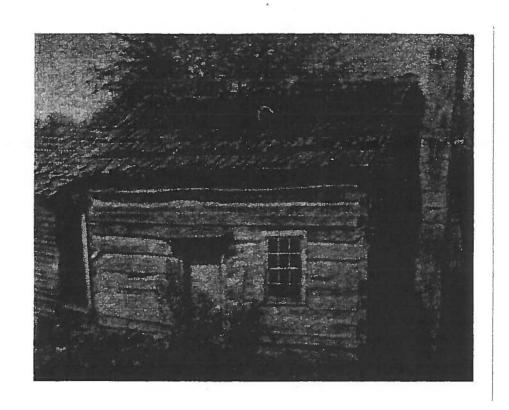

Ca old Coul's family Cabin in Washington Sup.,

Successioners County, Ohio.

Was pitusted on Heishom Coults fain-seen on June. Co.

Odlas maps 1875-1908.

Some of Charle's Could's children were born here. It came down in 1929.