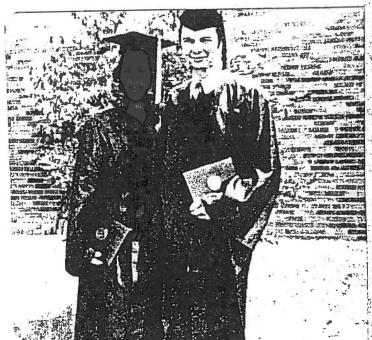

#### Bussard

Vickie Couts Bussard, daughter of June E. Couts, 412 E. State St., Newcomerstown, and the late Woodrow W. Couts, graduated cum laude May 16 from Kent State University with a bachelor of science degree in elementary education.

She has accepted a teaching position with the Ridgewood School District beginning this fall.

Mrs. Bussard and her husband, Edward L., have two daughters, eight-year-old Britt and Amanda, bix. They reside at 22170 Valley View Dr., West Lafayette.