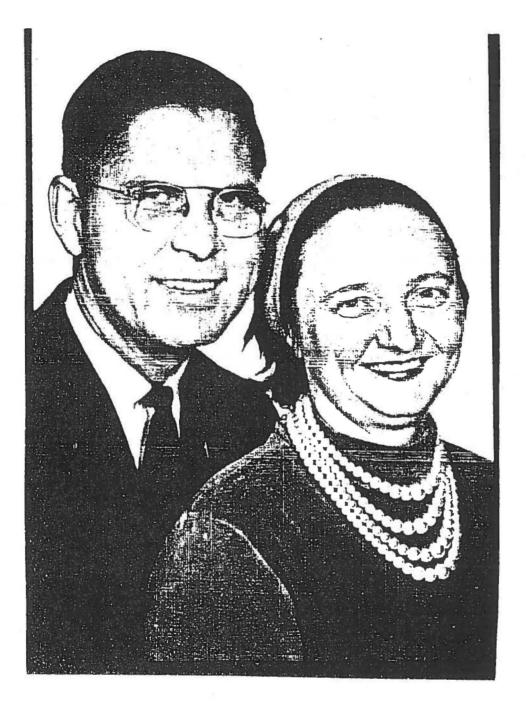

Charles Couts, 64, 489 E. Canal st, well-known sportsman, died of a heart attack Friday morning

while mowing the lawn.

He was born near Low GapMarch 27, 1886, a son of William
and Martha Couts and was married to Lulu Norris, Dec. 18, 1908.
she died in 1925.

Surviving are two sons, Charles W. and Woodrow Couts, two daughters, Mrs. Carrie Quillen and Mrs. Esther Hammersley and two grandchildren, all of Newcomerstown and a half-brother, John Postel of Uhrichsville.

Mr. Couts had been an employee of the James B. Clow & Sons plant for 33 years.

Funeral services were held Sunday afternoon from the Bonnell funeral home conducted by Rev. Charles S. Foust and burial was in the East State cemetery.