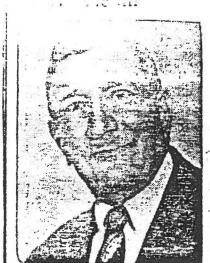

Charles Couts, 64, 489 E. Canal st, well-known sportsman, died of a heart attack Friday morning

while mowing the lawn.

He was born near Low GapMarch 27, 1886, a son of William
and Martha Couts and was married to Lulu Norris, Dec. 18, 1908.
she died in 1925.

Surviving are two sons, Charles W. and Woodrow Couts, two daughters, Mrs. Carrie Quillen and Mrs. Esther Hammersley and two grandchildren, all of Newcomerstown and a half-brother, John Postel of Uhrichsville.

Mr. Couts had been an employee of the James B. Clow & Sons plant for 33 years.

Funeral services were held Sunday afternoon from the Bonnell funeral home conducted by Rev. Charles S. Foust and burial was in the East State cemetery.