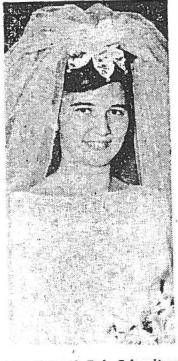

#### Bussard

Vickie Couts Bussard, daughter of June E. Couts, 412 E. State St., Newcomerstown, and the late Woodrow W. Couts, graduated cum laude May 16 from Kent State University with a bachelor of science degree in elementary education.

She has accepted a teaching position with the Ridgewood School District beginning this fall.

Mrs. Bussard and her husband, Edward L., have two daughters, eight-year-old Britt and Amanda, bix. They reside at 22170 Valley View Dr., West Lafayette.