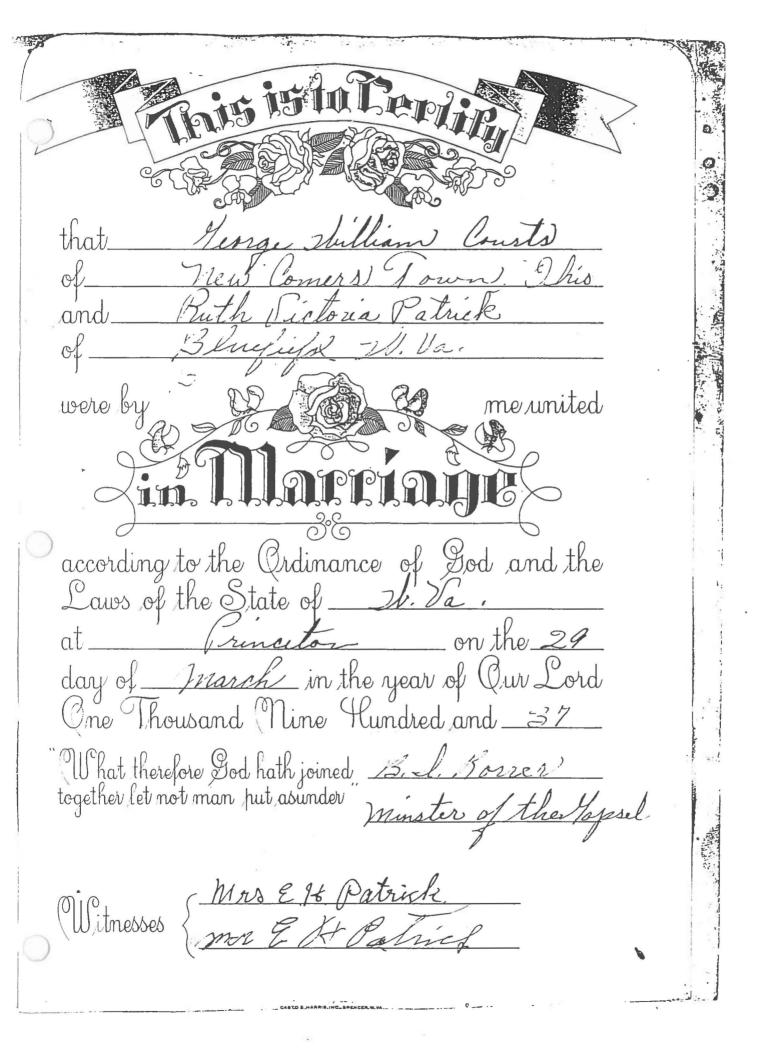

| Place of Birth BLUEF                               |             |                  |          |
| Father: { Name E. H. Age at Time This Birth        | PATRIC      | Color or Rac     | ee       |
| This Birth                                         | Birthplace_ | <br>             |          |
| Name MAY H                                         | ORTON       | <br>Color or Rac | ee       |
| Mother: { Name <u>MAY H</u> Age at Time This Birth | Birthplace_ | <br>             |          |
| Birth Register No5                                 |             |                  |          |
| Given under my hand and sea                        |             |                  |          |

County Commission of Mercel County West Yirginia

(ANY ALTERATIONS OR ERASURES VOIDS THIS CERTIFICATION





### 23rd Psalm

The bord is my shepherd. I shall not want.

Ite maketh me to be down in green pastures.

Ite leadeth me beside the still waters.

Ite restoreth my soul. He leadeth me in the path of righteousness for his name's sake...

Yea, though I walk through the valley of the shadow of death, I will fear no evil; for thou art with me thy rod and thy staff they comfort me. Thou preparest a table before me in the presence of mine enemies; thou anointest my head with oil; my cap runneth over. Surely specificss and mercy shall follow me all the days of my life; and I will dwell in the house of the bord forever.

# Ruth Victoria Tolbert GLENWOOD PARK - Ruth Victoria Tolbert, 83, of



Glenwood Park Retirement Village, formerly of Bluefield, died on Friday, Aug. 30, 2002, at Bluefield

R