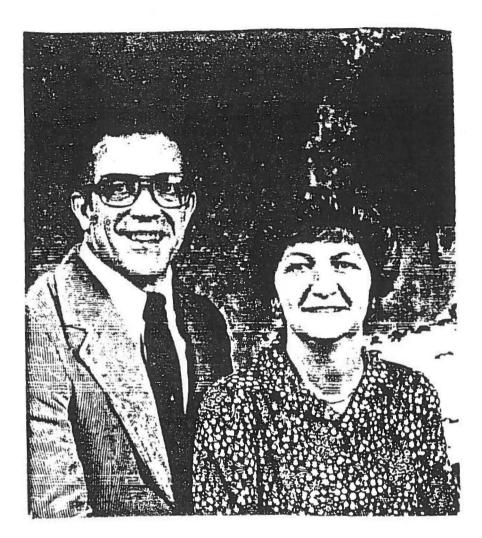

#### Bussard

Vickie Couts Bussard, daughter of June E. Couts, 412 E. State St., Newcomerstown, and the late Woodrow W. Couts, graduated cum laude May 16 from Kent State University with a bachelor of science degree in elementary education.

She has accepted a teaching position with the Ridgewood School District beginning this fall.

Mrs. Bussard and her husband, Edward L., have two daughters, eight-year-old Britt and Amanda, bix. They reside at 22170 Valley View Dr., West Lafayette.