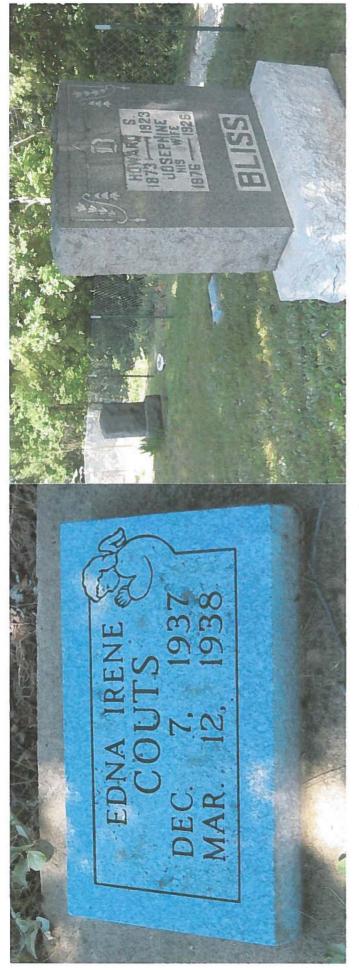

educated a naw privilege of that day- The parents of Philliam Conto came from Scotland gusumably from the Lowlands - a co of men came from Scotland WILLIAM COUTS Died Mar. 1865 Aged 84 X 3 M. 14 D.

Farwell our dear and much loved Father Earth is not our place of rest Glorious hope points to another Tis the mansion of the Blest

> JANE Wife of Wm Couts Died Nov. 25, 1865 Aged about 82 years

Mother thou art gone to Rest Thy toils and cares are over To paradise among the Blest To dwell forever more