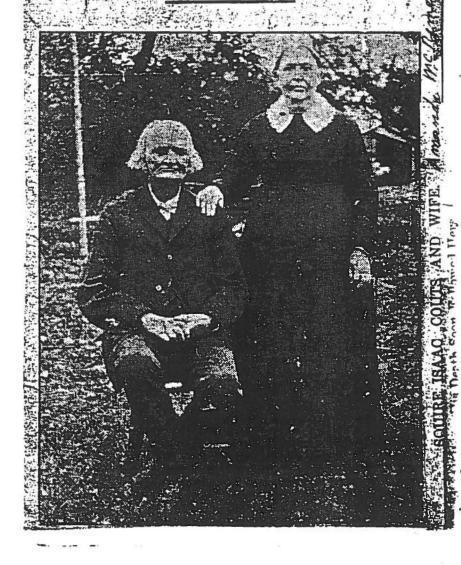

ge 3

Husband: ISAAC COUTS Yr of Birth: 1817 Wife: AMANDA MC NAMEE Yr of Birth: 1824

Husband: ISAAC COUTS

Occupation: 39TH JUSTICE OF THE PEACE 1856-1886

Wife: 'AMANDA MC NAMEE

No additional information.

Child: PRUDENCE DRUSILLA COUTS

No additional information.

Child: SYNTHIA JANE COUTS

No additional information.

Child: WILLIAM ALLEN COUTS

No additional information.

Child: MARY JANE COUTS

No additional information.

Child: AMZI COUTS

No additional information.

Child: ELIZABETH JULIA COUTS

No additional information.

Child: JOHN IMES COUTS

No additional information.

Child: PHEBE ANN COUTS

No additional information.

# (L.VIA.KAL) VIII. VAS SQUIRE COUT.

Story of His Life Told by One of His Admiring Friends

Lost in the Wilderness When a Boy--An

Active and Useful Career.



#### THE LOST CHILD

A Pioneer Danger - One of the fears of the pioneer mother living in an isolated cabin in the backwoods was that her children might stray into the forest and become lost. In many sections there were no roads and but few paths. Unless it kept in sight of the house, a young child, lacking the sense of directions, might wonder deeper into the woods when trying to find its way home. Then there was always the danger of wild animals against which it could not defend itself.

Many stories of lost children have been told. This is the story of one lost in the forests of Guernsey County more than a hundred years ago. The place was the northern part of what is now Monroe township, and the name of the child was Isaac Couts.

Lost in the Forest - William Couts, the father of Isaac