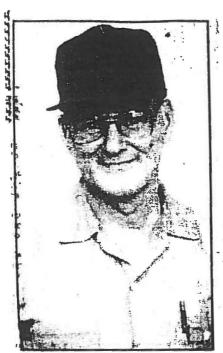

Charles Couts, 64, 489 E. Canal st, well-known sportsman, died of a heart attack Friday morning

while mowing the lawn.

He was born near Low GapMarch 27, 1886, a son of William
and Martha Couts and was married to Lulu Norris, Dec. 18, 1908.
she died in 1925.

Surviving are two sons, Charles W. and Woodrow Couts, two daughters, Mrs. Carrie Quillen and Mrs. Esther Hammersley and two grandchildren, all of Newcomerstown and a half-brother, John Postel of Uhrichsville.

Mr. Couts had been an employee of the James B. Clow & Sons plant for 33 years.

Funeral services were held Sunday afternoon from the Bonnell funeral home conducted by Rev. Charles S. Foust and burial was in the East State cemetery.