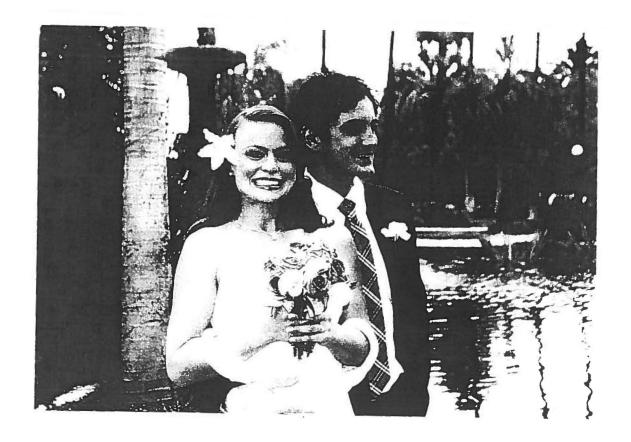

#### Bussard

Vickie Couts Bussard, daughter of June E. Couts, 412 E. State St., Newcomerstown, and the late Woodrow W. Couts, graduated cum laude May 16 from Kent State University with a bachelor of science degree in elementary education.

She has accepted a teaching position with the Ridgewood School District beginning this fall.

Mrs. Bussard and her husband, Edward L., have two daughters, eight-year-old Britt and Amanda, bix. They reside at 22170 Valley View Dr., West Lafayette.