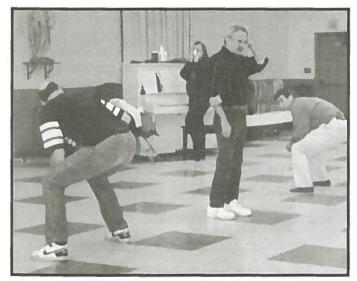

"Angela, usually the split is done with the legs on the ground."

"NO, no, no, the other right foot."

"The team relaxes after a hard day at practice. So, John, you're the only one who doesn't know the words...except Denny, no laying down on the job."