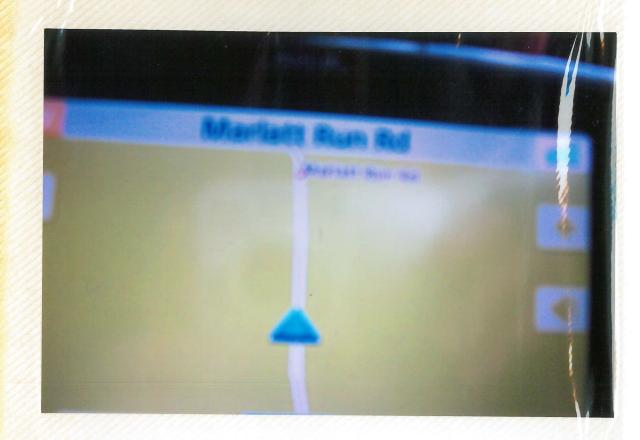

I recently was in your library to research a piece of information from doing research on family genealogy. I had found that a branch of my family had settled in Newcomerstown Ohio on Marlatt's Run Road. I was interested in seeing this road and taking some pictures. The librarian was very helpful. A complete stranger in the library was kind enough to draw a map to allow me to find the Marlatt's Run Road. I did take some pictures and I am including that in the data I am sending. Many generous people helped me find the road. It is not marked, and I also took a picture of our GPS device which displayed the road name as Marlatt Run Road.