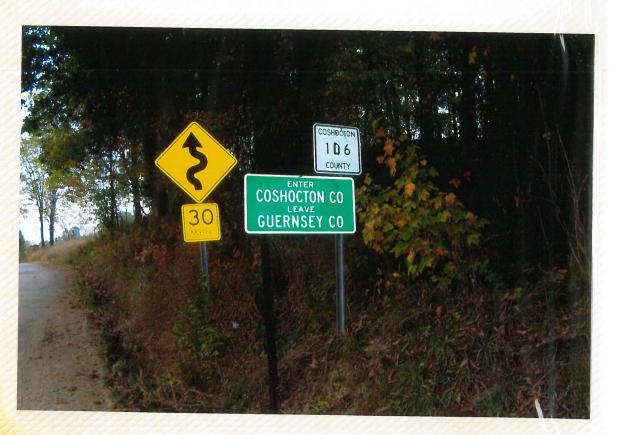

I recently was in your library to research a piece of information from doing research on family genealogy. I had found that a branch of my family had settled in Newcomerstown Ohio on Marlatt's Run Road. I was interested in seeing this road and taking some pictures. The librarian was very helpful. A complete stranger in the library was kind enough to draw a map to allow me to find the Marlatt's Run Road. I did take some pictures and I am including that in the data I am sending. Many generous people helped me find the road. It is not marked, and I also took a picture of our GPS device which displayed the road name as Marlatt Run Road.

North Bend is the name given to the great horseshoe bend that Wills Creek makes east of Plainfield. In fact, Mariatts Run follows Township-roads 106, 185 and \$19. If you was to travel to and through Mariatts Run, go south on River Street. Turn right after crossing the River Street Brdige. Take another right before going up Smith's Hill, and you are into the area of Mariatts Run.