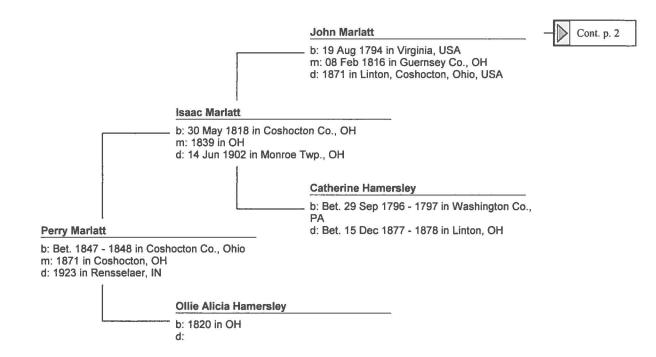

## Standard Pedigree Tree (5 of 5)

4th Great-Grandparents

5th Great-Grandparents

Husband: Perry Marlatt

Born: Bet. 1847 - 1848 in: Coshocton Co., Ohio Married: 1871 in: Coshocton, OH Died: 1923 in: Rensselaer, IN

Father: Isaac Marlatt

Mother: Ollie Alicia Hamersley

Wife: Nancy Ellen McElfresh

#### **CHILDREN**

1 Name: Isaac Marlatt

Born: 1878 Died: 1944 in: Jasper Co., IN

M Died: Married:

Spouse: Grace Dern Daugherty

1

| 1 11   | Tunniy Group Siteet                                                                                |                                                                    |  |  |  |
|--------|----------------------------------------------------------------------------------------------------|--------------------------------------------------------------------|--|--|--|
|        | Husband: Isaac Marlatt                                                                             |                                                                    |  |  |  |
|        | Born: 30 May 1818 Married: 1839 Died: 14 Jun 1902 Father: John Marlatt Mother: Catherine Hamersley | in: Coshocton Co., OH in: OH in: Monroe Twp., OH                   |  |  |  |
|        | Wife: Ollie Alicia Hamersley                                                                       |                                                                    |  |  |  |
|        | Born: 1820                                                                                         | in: OH                                                             |  |  |  |
|        | CHILDREN                                                                                           |                                                                    |  |  |  |
| 1<br>M | Name: John Marlatt<br>Born: Abt. 1840                                                              | in: Ohio                                                           |  |  |  |
| 2<br>M | Name: Perry Marlatt Born: Bet. 1847 - 1848 Died: 1923 Married: 1871 Spouse: Nancy Ellen McElfresh  | in: Coshocton Co., Ohio<br>in: Rensselaer, IN<br>in: Coshocton, OH |  |  |  |
| 3<br>M | Name: David Marlatt<br>Born: Abt. 1849                                                             | in: Ohio                                                           |  |  |  |
| 4<br>M | Name: Jacob Marlatt<br>Born: Abt. 1856                                                             | in: Ohio                                                           |  |  |  |
| 5<br>M | Name: Samuel Marlatt<br>Born: Abt. 1851                                                            | in: Ohio                                                           |  |  |  |
| 6<br>M | Name: George Marlatt<br>Born: Abt. 1858                                                            | in: Ohio                                                           |  |  |  |
| 7<br>F | Name: Catherine Marlatt<br>Born: Abt. 1860                                                         | in: Ohio                                                           |  |  |  |
| 8<br>F | Name: Elizabeth Marlatt<br>Born: Abt. 1861                                                         | in: Ohio                                                           |  |  |  |