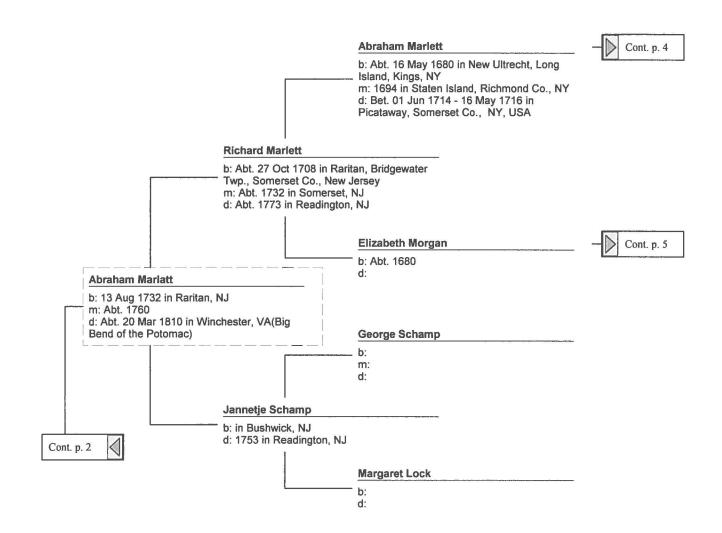

1

|   | Husband: Abraham Marlatt                                                     |                                                     |
|---|------------------------------------------------------------------------------|-----------------------------------------------------|
|   | Born: 13 Aug 1732<br>Married: Abt. 1760                                      | in: Raritan, NJ                                     |
|   | Died: Abt. 20 Mar 1810<br>Father: Richard Marlett<br>Mother: Jannetje Schamp | in: Winchester, VA(Big Bend of the Potomac)         |
|   | Wife: Ann or Nancy                                                           |                                                     |
|   | Born: Abt. 1739                                                              | in: Virginia                                        |
|   | CHILDREN                                                                     |                                                     |
| 1 | Name: Richard Marlatt<br>Born: Bet. 1759 - 1765                              | in: Hedgesville, Berkeley Co., VA                   |
| М | Died: 1810                                                                   | in: Berkeley, West Virginia, USA                    |
|   | Married: 1786<br>Spouse: Lidy Beller                                         | in: Virginia                                        |
| 2 | Name: Abraham Marlatt                                                        | served in Continental army / rev. in                |
| м | Born: Abt. 1761<br>Died: 23 Jul 1828                                         | in: Winchester, Frederick Co., VA in: Wayne Co., IN |
| " | Married:                                                                     | , , , , , , , , , , , , , , , , , ,                 |
|   | Spouse: Ann Linder                                                           |                                                     |
| 3 | Name: Jane Marlatt                                                           |                                                     |
| F | Born: Bet. 1761 - 1762<br>Married:                                           | in: Warren Co., OH                                  |
|   | Spouse: John Bodine                                                          |                                                     |

1

|        | Husband: Richard Marlett                                                                                           |                                                                                             |
|--------|--------------------------------------------------------------------------------------------------------------------|---------------------------------------------------------------------------------------------|
|        | Born: Abt. 27 Oct 1708 Married: Abt. 1732 Died: Abt. 1773 Father: Abraham Marlett Mother: Elizabeth Morgan         | in: Raritan, Bridgewater Twp., Somerset Co., New Jersey in: Somerset, NJ in: Readington, NJ |
|        | Wife: Jannetje Schamp                                                                                              |                                                                                             |
|        | Born: Died: 1753 Father: George Schamp Mother: Margaret Lock                                                       | in: Bushwick, NJ in: Readington, NJ                                                         |
|        | CHILDREN                                                                                                           |                                                                                             |
| 1<br>M | Name: Abraham Marlatt<br>Born: 13 Aug 1732<br>Died: Abt. 20 Mar 1810<br>Married: Abt. 1760<br>Spouse: Ann or Nancy | in: Raritan, NJ<br>in: Winchester, VA(Big Bend of the Potomac)                              |
| 2<br>F | Name: Margaret Marlatt<br>Born: Abt. 1735                                                                          |                                                                                             |
| 3<br>F | Name: Elizabeth Marlatt<br>Born: 01 Jan 1737                                                                       |                                                                                             |
| 4<br>F | Name: JannetJe Marlatt<br>Born: 18 Mar 1739                                                                        |                                                                                             |
| 5<br>M | Name: George Marlatt<br>Born: 1741                                                                                 |                                                                                             |
| 6<br>M | Name: Richard (Dirck) Marlatt<br>Born: 01 Jan 1744<br>Married:<br>Spouse: Nelly                                    |                                                                                             |
| 7<br>M | Name: Gedeon Marlatt<br>Born: Abt. 1745                                                                            |                                                                                             |