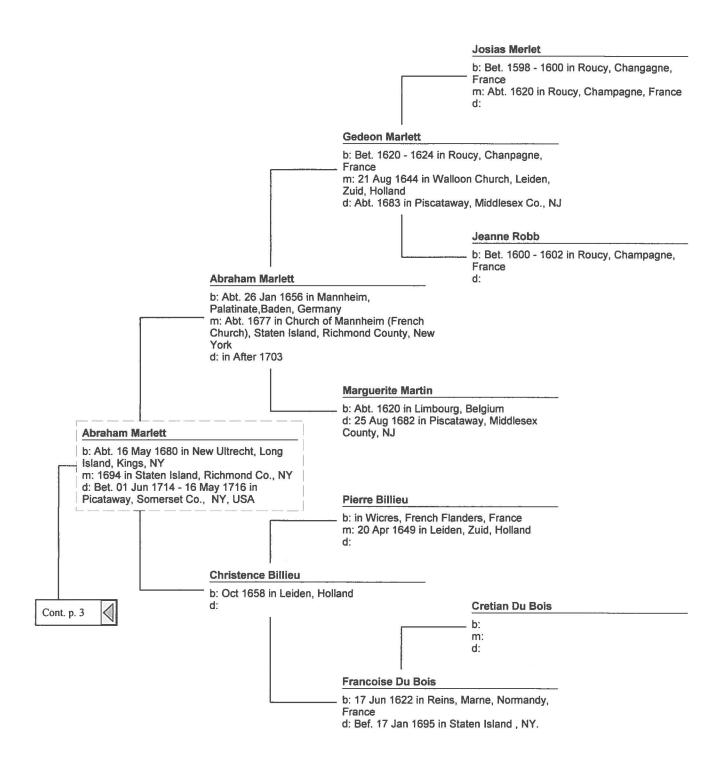

Marlatt/Marlett/Marlett/Marlett/Marlette/ Mallott/ Merlet and so on, are different spellings of the descendants of Josias Marle' of Roucy, Champagne County, France. My father spelled our name MarLett. I am a descendent of Josias Marle', as are the Marlatts of Newcomerstown. My research has been an endeavor of family, history, geography, and time. The information I am including is for others researching our family. Not all my facts are proven, so it is up to the individual to research and prove their own line. I am passing on information to aid others in following their branch.

## **Standard Pedigree Tree (1 of 5)**

**Parents** 

Grandparents

Notes:

Contact: Joan MarLett Allen email: j2mb@roadrunner.com

## Standard Pedigree Tree (2 of 5)

Grandparents Great-Grandparents 2nd Great-Grandparents

## **Standard Pedigree Tree (3 of 5)**

2nd Great-Grandparents 3rd Great-Grandparents 4th Great-Grandparents

## Standard Pedigree Tree (4 of 5)

4th Great-Grandparents

5th Great-Grandparents

6th Great-Grandparents

7th Great-Grandparents

## Standard Pedigree Tree (5 of 5)

4th Great-Grandparents

5th Great-Grandparents

Husband: Perry Marlatt

Born: Bet. 1847 - 1848 in: Coshocton Co., Ohio Married: 1871 in: Coshocton, OH Died: 1923 in: Rensselaer, IN

Father: Isaac Marlatt

Mother: Ollie Alicia Hamersley

Wife: Nancy Ellen McElfresh

#### **CHILDREN**

1 Name: Isaac Marlatt

Born: 1878 Died: 1944 in: Jasper Co., IN

M Died: Married:

Spouse: Grace Dern Daugherty

1

| 1 11   | Tunniy Group Siteet                                                                                |                                                                    |  |  |  |
|--------|----------------------------------------------------------------------------------------------------|--------------------------------------------------------------------|--|--|--|
|        | Husband: Isaac Marlatt                                                                             |                                                                    |  |  |  |
|        | Born: 30 May 1818 Married: 1839 Died: 14 Jun 1902 Father: John Marlatt Mother: Catherine Hamersley | in: Coshocton Co., OH in: OH in: Monroe Twp., OH                   |  |  |  |
|        | Wife: Ollie Alicia Hamersley                                                                       |                                                                    |  |  |  |
|        | Born: 1820                                                                                         | in: OH                                                             |  |  |  |
|        | CHILDREN                                                                                           |                                                                    |  |  |  |
| 1<br>M | Name: John Marlatt<br>Born: Abt. 1840                                                              | in: Ohio                                                           |  |  |  |
| 2<br>M | Name: Perry Marlatt Born: Bet. 1847 - 1848 Died: 1923 Married: 1871 Spouse: Nancy Ellen McElfresh  | in: Coshocton Co., Ohio<br>in: Rensselaer, IN<br>in: Coshocton, OH |  |  |  |
| 3<br>M | Name: David Marlatt<br>Born: Abt. 1849                                                             | in: Ohio                                                           |  |  |  |
| 4<br>M | Name: Jacob Marlatt<br>Born: Abt. 1856                                                             | in: Ohio                                                           |  |  |  |
| 5<br>M | Name: Samuel Marlatt<br>Born: Abt. 1851                                                            | in: Ohio                                                           |  |  |  |
| 6<br>M | Name: George Marlatt<br>Born: Abt. 1858                                                            | in: Ohio                                                           |  |  |  |
| 7<br>F | Name: Catherine Marlatt<br>Born: Abt. 1860                                                         | in: Ohio                                                           |  |  |  |
| 8<br>F | Name: Elizabeth Marlatt<br>Born: Abt. 1861                                                         | in: Ohio                                                           |  |  |  |