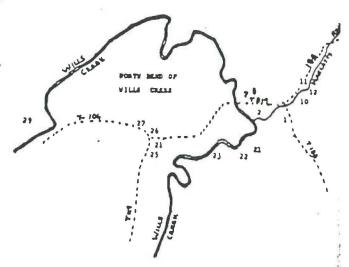

This is but a part of the wealth of information that Harold sent. I have made a map from one be sent showing the locations of some of the early inhabitants of Mariants Run. Perhaps you have some information on these hardy folks, and then, some may be relatives.

The numbers on the may shown are the key to who lived in this particular area or what it was used for. Please use the following key for determination of numbers and their meaning on the map:

- 1) Samuel Umstott home, built 1865-70 and occupied by Umstott's motil
- Joseph Furney water-powered sawmill on Mariatta Run, Built about 1840.
  - 5) Birthplace of Gertrude Jane Welker Angle.
  - 7) Old Pioneer Cemetery now abandoned and stones place in a pile.
  - 10) Mariatt home, later occupied by John and Nellie Umstott.
- Another water-powered sawmill. Possibly operated by the Mariatts and Hammersleys.
  - 12) Early Mariatt home.
  - 13) Home of John Keats family.
  - 21) Early Mariatt home.
  - ⇒) William Miskimen remetery. Stones removed sometime after 1912.
- 26) James Miskimen settlement site. I have a 1906 copy of a photo that shows the house that was built in 1870, but this was preceded by a brick house and a log cabin.
  - 27) The North Bend schoolhouse.
- 29) Site of old Plainfield. Jacobsport lay along the creek near this site. Present day Plainfield lies north and west of this old site.