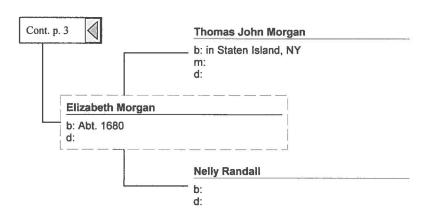

## **Standard Pedigree Tree (1 of 5)**

**Parents** 

Grandparents

Notes:

Contact: Joan MarLett Allen email: j2mb@roadrunner.com

## Standard Pedigree Tree (2 of 5)

Grandparents Great-Grandparents 2nd Great-Grandparents

## **Standard Pedigree Tree (3 of 5)**

2nd Great-Grandparents 3rd Great-Grandparents 4th Great-Grandparents

## Standard Pedigree Tree (4 of 5)

4th Great-Grandparents

5th Great-Grandparents

6th Great-Grandparents

7th Great-Grandparents

## Standard Pedigree Tree (5 of 5)

4th Great-Grandparents

5th Great-Grandparents

Husband: Perry Marlatt

Born: Bet. 1847 - 1848 in: Coshocton Co., Ohio Married: 1871 in: Coshocton, OH Died: 1923 in: Rensselaer, IN